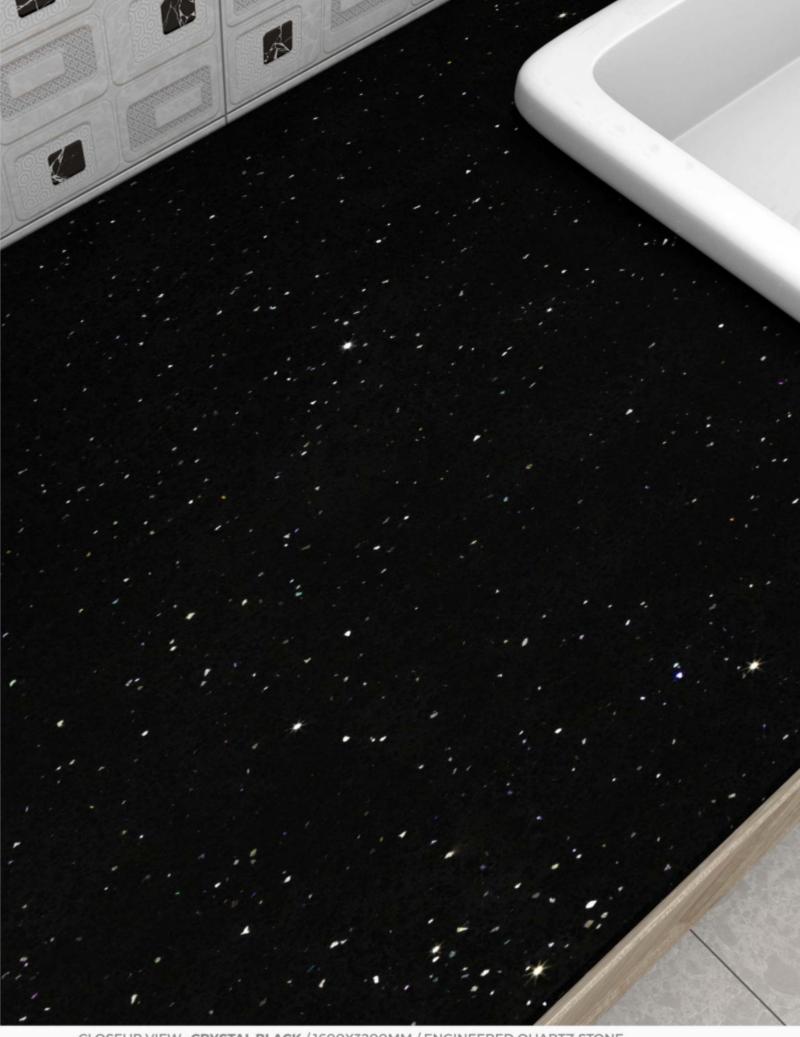

### APPLICATIONS:

THICKNESS: 20mm / 30mm

SIZE: 1600x3200mm ENGINEERED QUARTZ STONE

CLOSEUP VIEW: CRYSTAL BLACK / 1600X3200MM / ENGINEERED QUARTZ STONE

# CRYSTAL BLACK

SIZE:

1600x 3200mm ENGINEERED OUARTZ STONE

APPLICATIONS:

THICKNESS: 20mm / 30mm

# CRYSTAL BLACK

### APPLICATIONS:

THICKNESS: 20mm / 30mm

SIZE: 1600x3200mm ENGINEERED QUARTZ STONE

CLOSEUP VIEW: CRYSTAL COSTAMAPLE / 1600X3200MM / ENGINEERED QUARTZ STONE