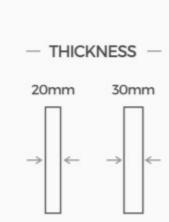

# BARSA PEARL

SIZE:

1600x 3200mm

APPLICATIONS:

THICKNESS: 20mm / 30mm

### APPLICATIONS:

THICKNESS: 20mm / 30mm

FINISH: POLISHED

SIZE: 1600x3200mm ENGINEERED QUARTZ STONE

CLOSEUP VIEW: BELLA WHITE / 1600X3200MM / ENGINEERED QUARTZ STONE