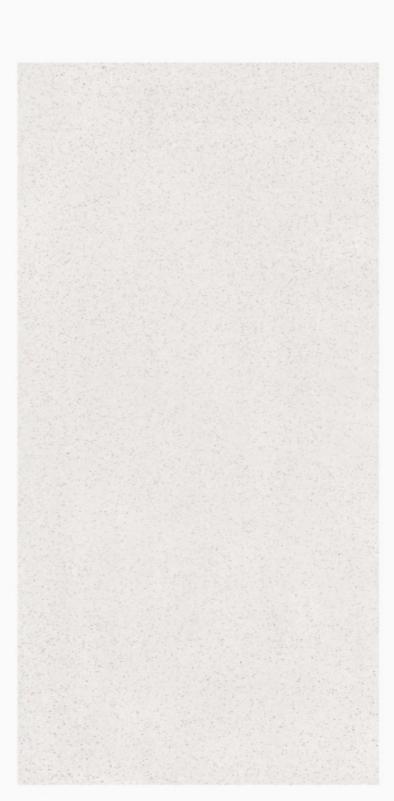

# ROYAL WHITE

SIZE:

1600x 3200mm

APPLICATIONS:

THICKNESS: 20mm / 30mm

## ROYAL WHITE

APPLICATIONS:

THICKNESS: 20mm / 30mm

SIZE: 1600x3200mm ENGINEERED QUARTZ STONE