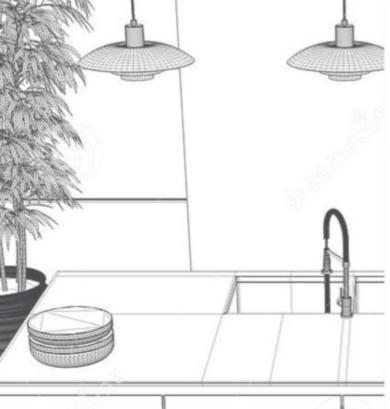

# **KITCHEN**

engineered quartz is technical ceramic featuring extra-large sizes and a low thickness, with the characteristics of engineered quartz.

These slabs of exceptional beauty and versatility do not fear the ravages of time.