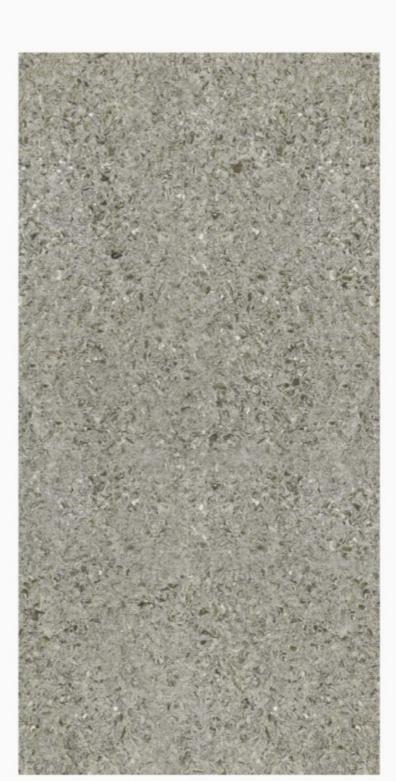

# GRAND VIN TEAU LATOUR GAIA & REY

CLOSEUP VIEW: BARSA PEARL / 1600X3200MM / ENGINEERED QUARTZ STONE

# BARSA PEARL

SIZE:

1600x 3200mm

APPLICATIONS:

THICKNESS: 20mm / 30mm

#### BARSA PEARL

### APPLICATIONS:

THICKNESS: 20mm / 30mm

FINISH: POLISHED

SIZE: 1600x3200mm ENGINEERED QUARTZ STONE

CLOSEUP VIEW: BELLA WHITE / 1600X3200MM / ENGINEERED QUARTZ STONE