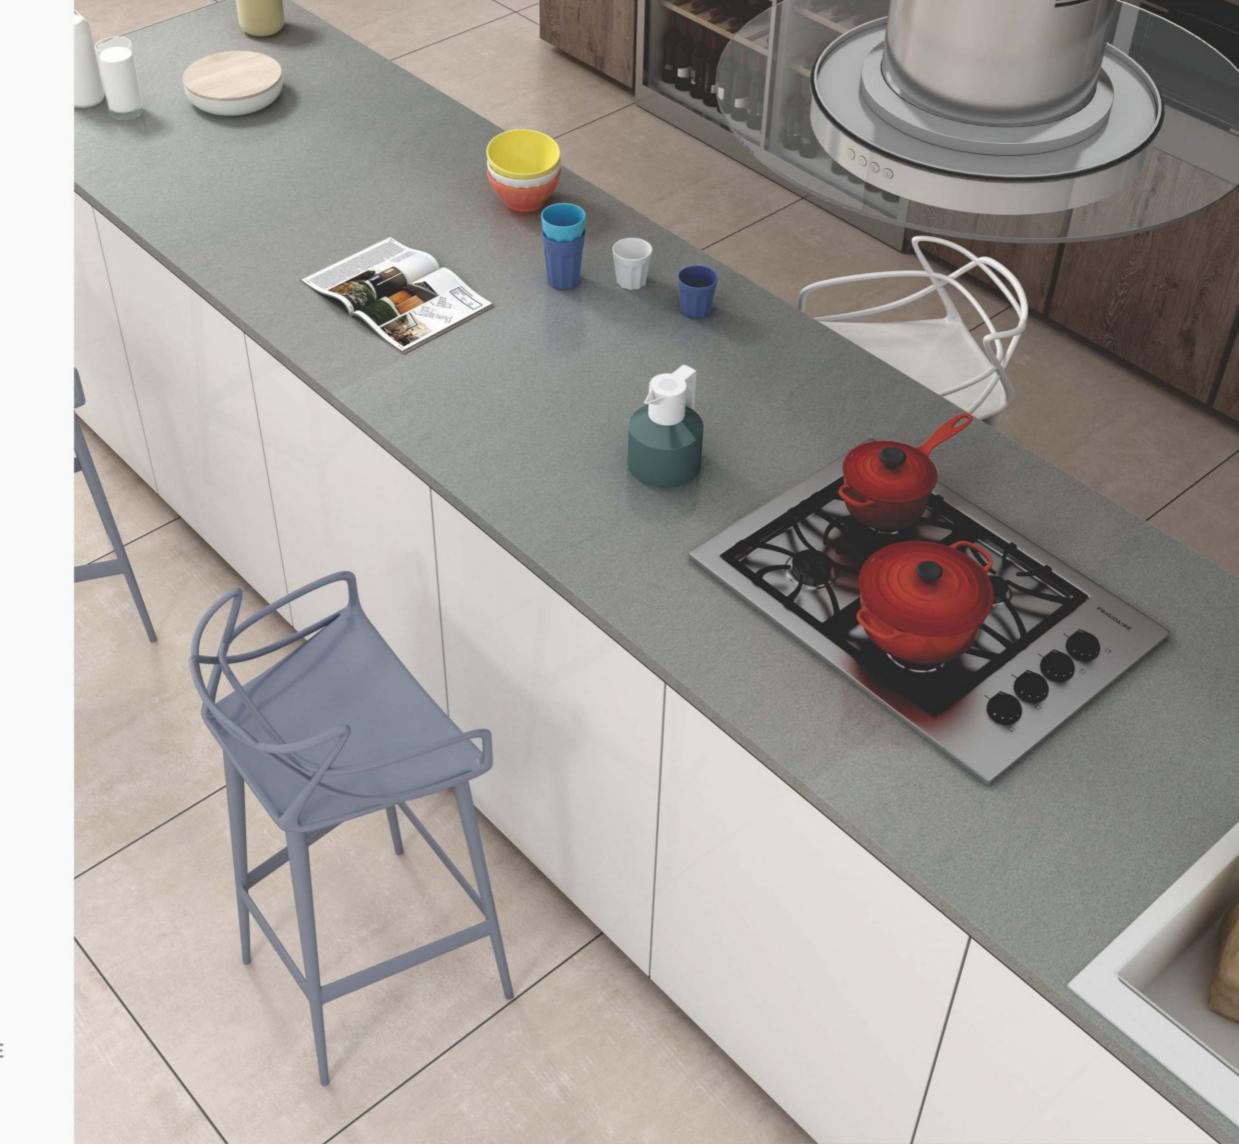

# **KITCHEN**

engineered quartz is technical ceramic featuring extra-large sizes and a low thickness, with the characteristics of engineered quartz.

These slabs of exceptional beauty and versatility do not fear the ravages of time.

# **BATHROOM**

A material so innovative that it breaks down the barriers between surfaces for architecture and furnishing. Strength plus lightness, very large sizes and a low thickness to make floors, walls, furnishings and finishings. Not just surfaces.

# **FURNITURE**

engineered quartz offers a very rich variety of textural effects so as to always find the right uncompromising inspiration. Each material is a prototype of beauty.

# **OFFICE**

engineered quartz
so innovative and versatile
that they break down the barriers
between surfaces for architecture
and furnishing,
between indoor and outdoor use.
The freedom to design grows, with
solutions that were impossible until
yesterday.