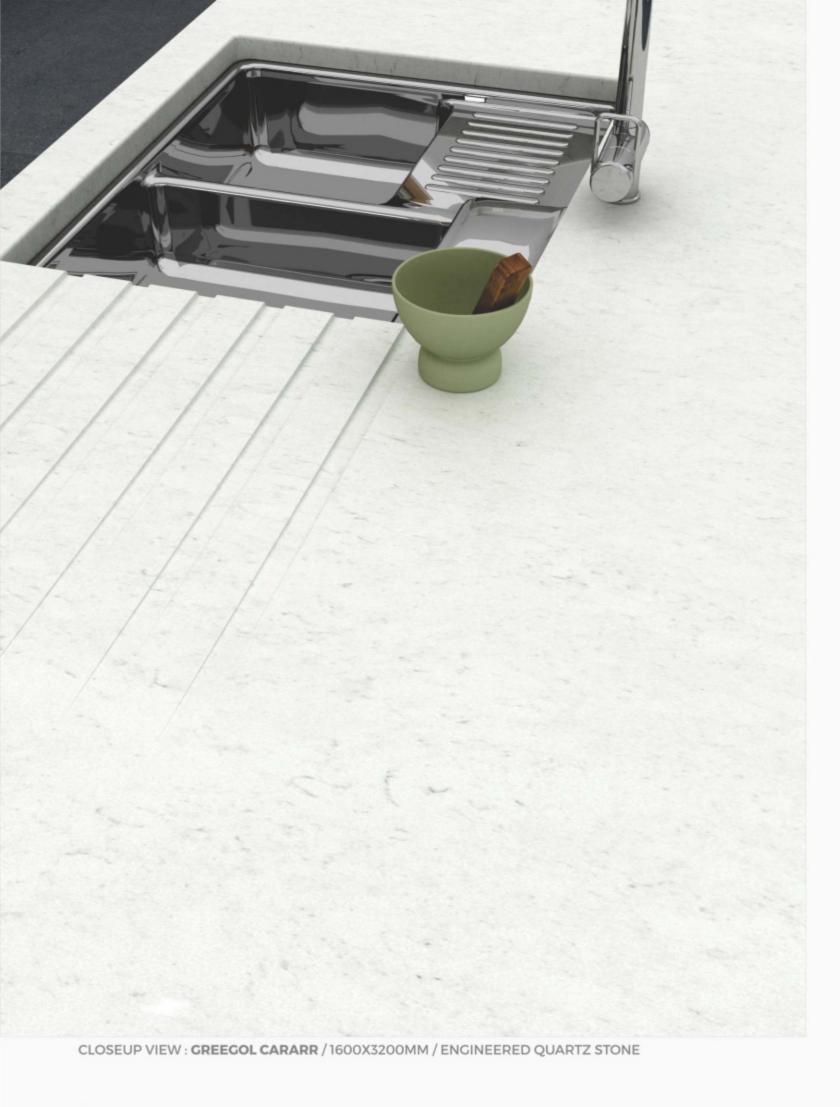

## GREEGOL CARARR

1600x 3200mm ENGINEERED OUARTZ STONE

APPLICATIONS:

THICKNESS: 20mm / 30mm

#### GREEGOL CARARR

APPLICATIONS:

THICKNESS: 20mm / 30mm

SIZE: 1600x3200mm ENGINEERED QUARTZ STONE