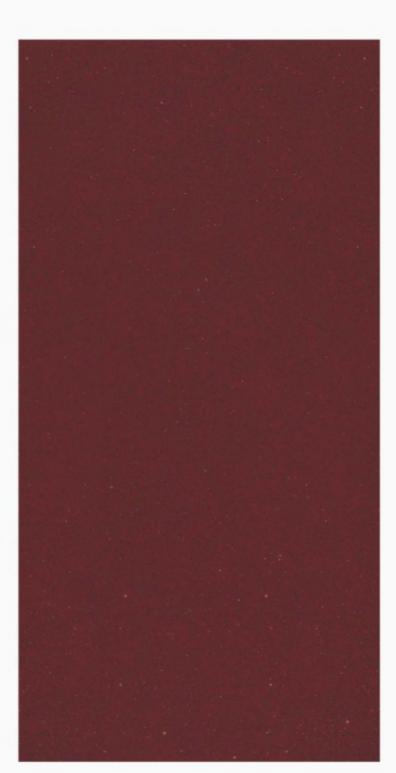

### APPLICATIONS:

THICKNESS:

20mm / 30mm

FINISH: POLISHED

SIZE: 1600x3200mm ENGINEERED QUARTZ STONE

CLOSEUP VIEW: CRYSTAL LIGHT RED / 1600X3200MM / ENGINEERED QUARTZ STONE

# CRYSTAL LIGHT RED

SIZE:

1600x 3200mm

APPLICATIONS:

THICKNESS: 20mm / 30mm

CRYSTAL LIGHT RED