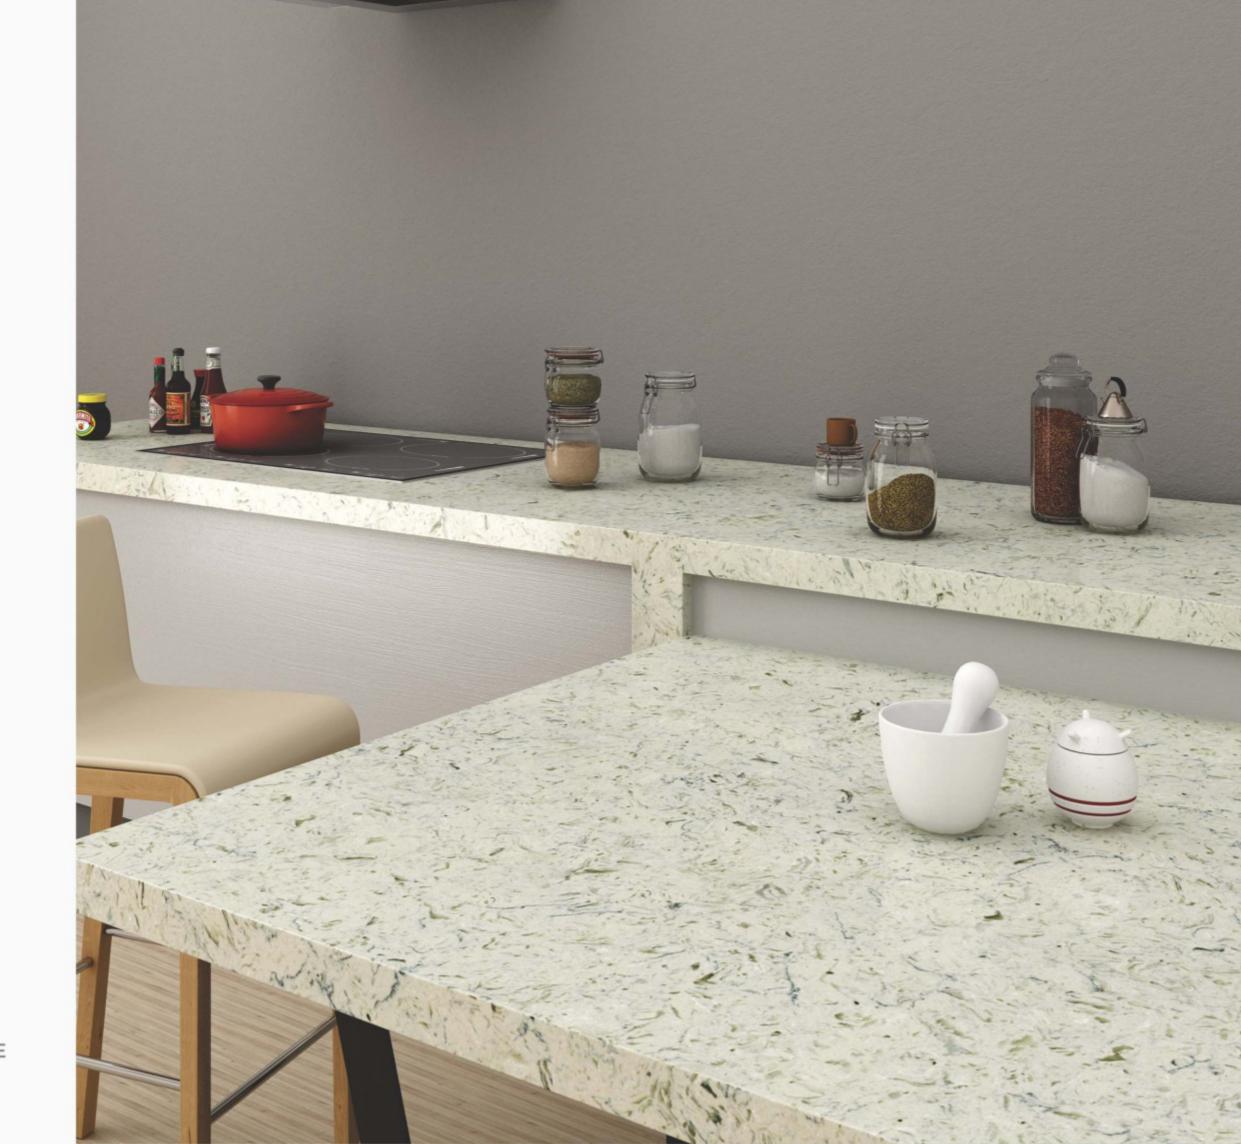

# **KITCHEN**

engineered quartz is technical ceramic featuring extra-large sizes and a low thickness, with the characteristics of engineered quartz.

These slabs of exceptional beauty and versatility do not fear the ravages of time.