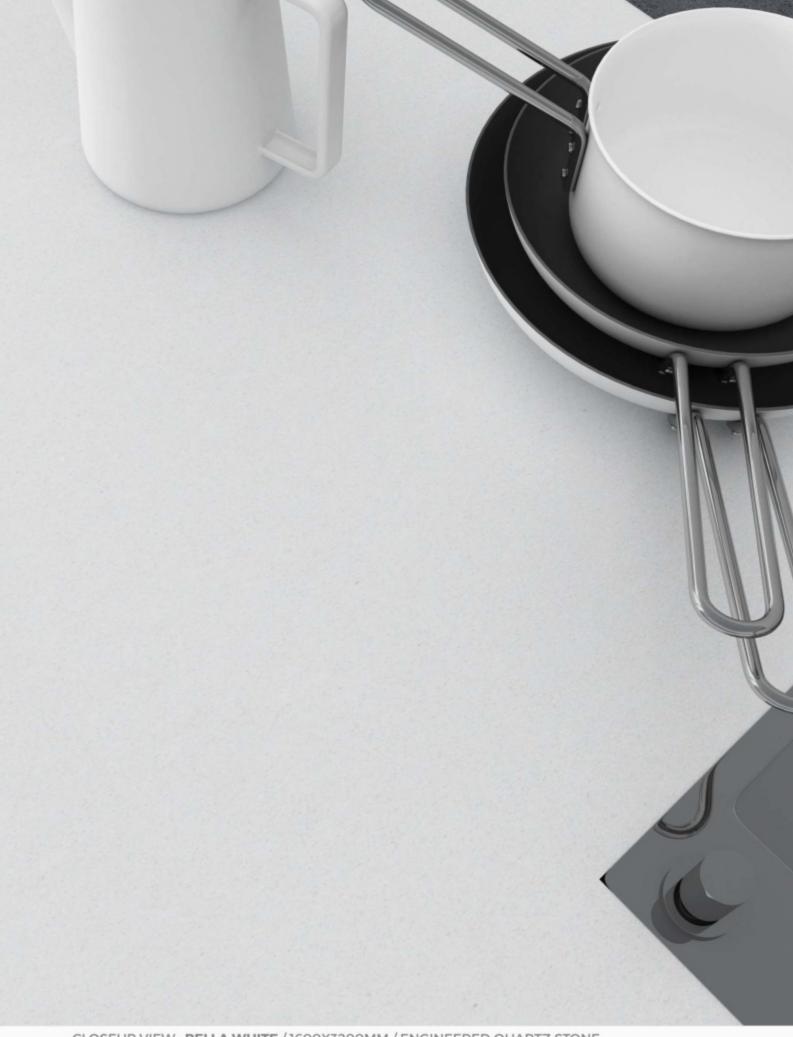

### APPLICATIONS:

THICKNESS: 20mm / 30mm

FINISH: POLISHED

SIZE: 1600x3200mm ENGINEERED QUARTZ STONE

CLOSEUP VIEW: BELLA WHITE / 1600X3200MM / ENGINEERED QUARTZ STONE

## BELLA WHITE

SIZE:

1600x 3200mm ENGINEERED OUARTZ STONE

APPLICATIONS:

THICKNESS: 20mm / 30mm

# BELLA WHITE

### APPLICATIONS:

THICKNESS: 20mm / 30mm

FINISH: POLISHED

SIZE: 1600x3200mm ENGINEERED QUARTZ STONE

CLOSEUP VIEW: CASTLE / 1600X3200MM / ENGINEERED QUARTZ STONE