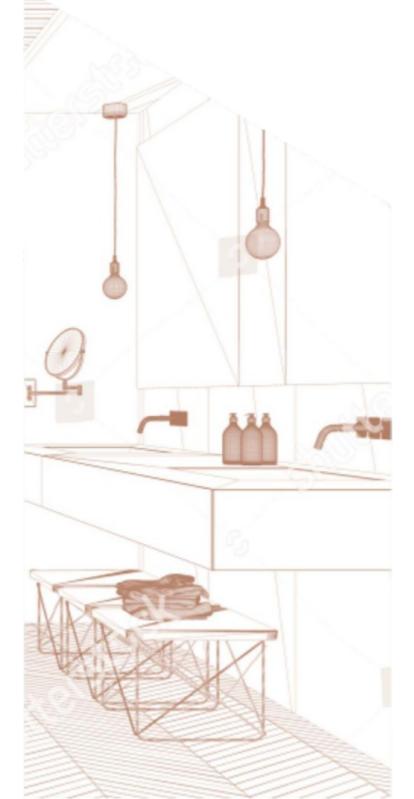

# **BATHROOM**

A material so innovative that it breaks down the barriers between surfaces for architecture and furnishing. Strength plus lightness, very large sizes and a low thickness to make floors, walls, furnishings and finishings. Not just surfaces.