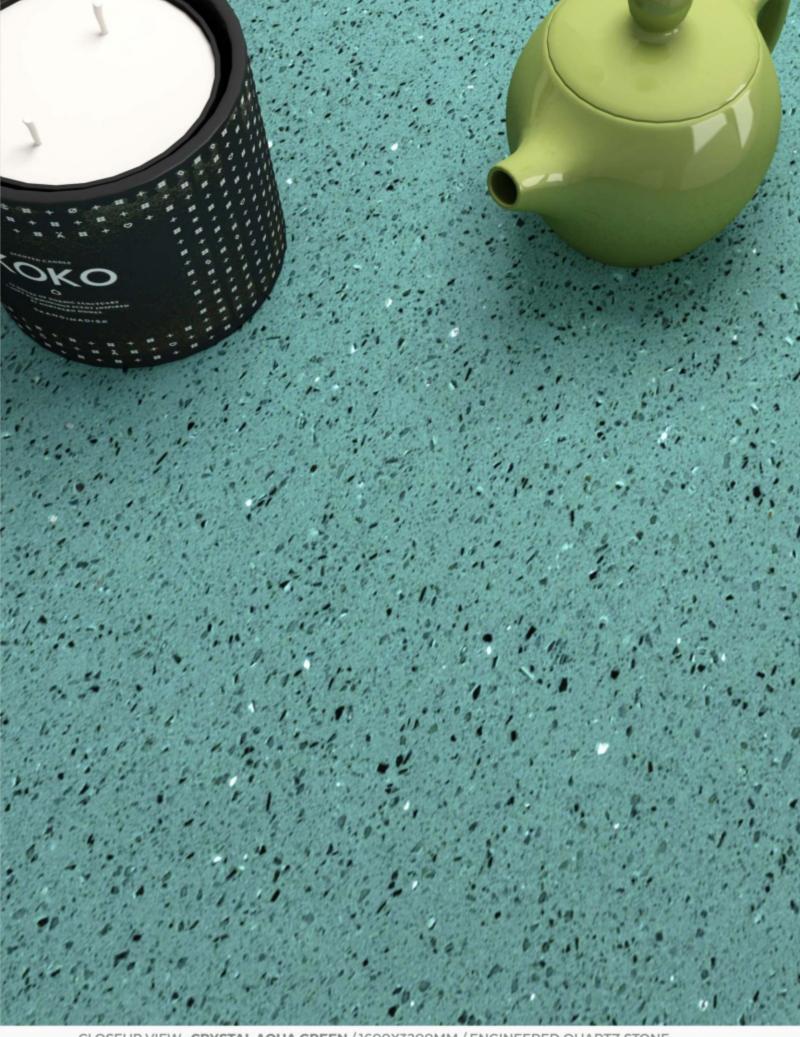

## CRYSTAL AQUA GREEN

1600x 3200mm

ENGINEERED OUARTZ STONE

THICKNESS: 20mm / 30mm

#### CRYSTAL AQUA GREEN

### APPLICATIONS:

THICKNESS: 20mm / 30mm

SIZE: 1600x3200mm ENGINEERED QUARTZ STONE

CLOSEUP VIEW: CRYSTAL BLACK / 1600X3200MM / ENGINEERED QUARTZ STONE