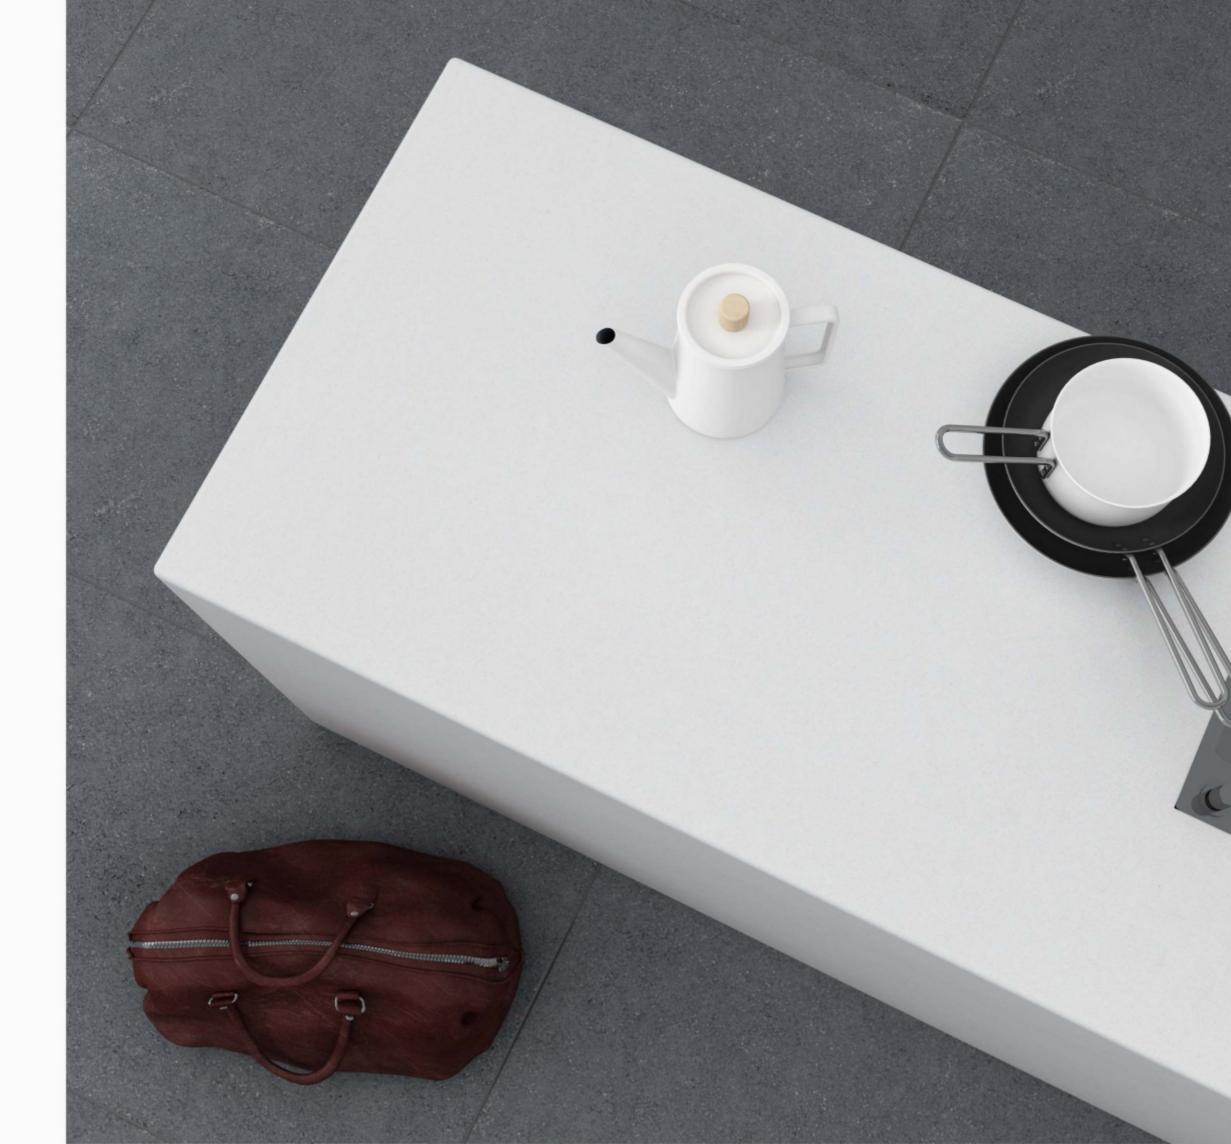

## **ENGINEERED QUARTZ COLLECTION**

T H E

LARGEST

SIZE

EVER

SEEN

# **KITCHEN**

engineered quartz is technical ceramic featuring extra-large sizes and a low thickness, with the characteristics of engineered quartz.

These slabs of exceptional beauty and versatility do not fear the ravages of time.

# **BATHROOM**

A material so innovative that it breaks down the barriers between surfaces for architecture and furnishing. Strength plus lightness, very large sizes and a low thickness to make floors, walls, furnishings and finishings. Not just surfaces.

# **FURNITURE**

engineered quartz offers a very rich variety of textural effects so as to always find the right uncompromising inspiration. Each material is a prototype of beauty.