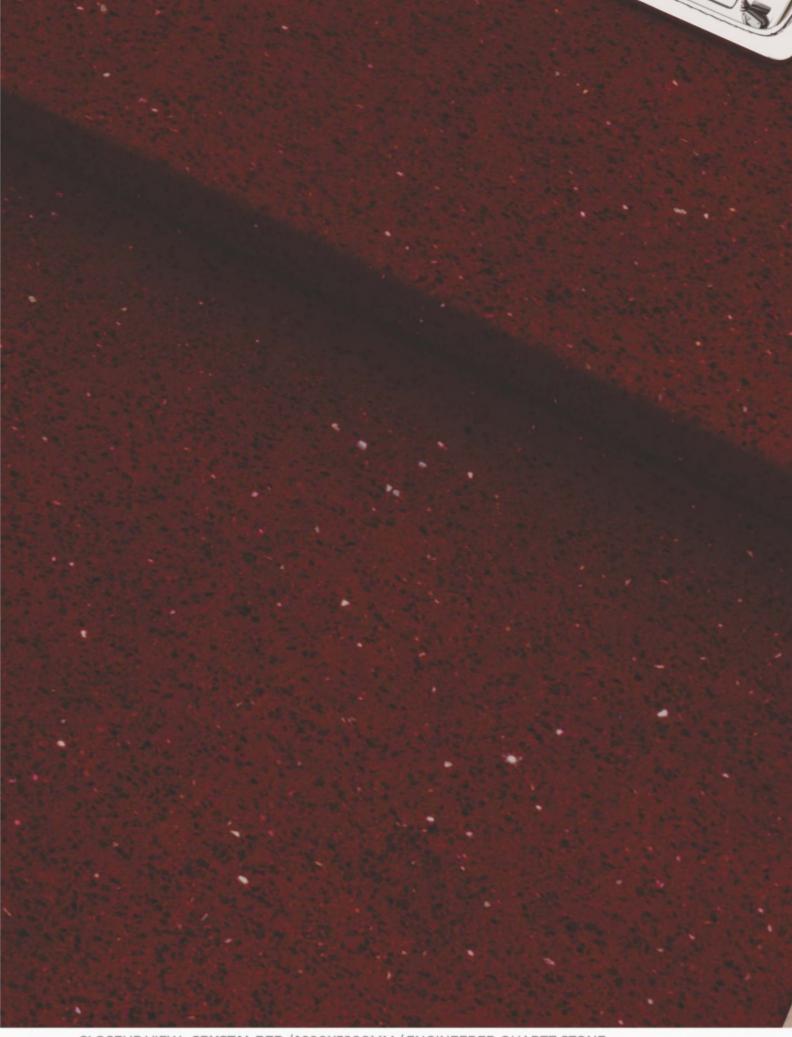

### APPLICATIONS:

THICKNESS: 20mm / 30mm

SIZE: 1600x3200mm ENGINEERED QUARTZ STONE

CLOSEUP VIEW: CRYSTAL RED / 1600X3200MM / ENGINEERED QUARTZ STONE

## CRYSTAL RED

SIZE:

1600x 3200mm ENGINEERED QUARTZ

APPLICATIONS:

THICKNESS: 20mm / 30mm

# CRYSTAL RED

### APPLICATIONS:

THICKNESS: 20mm / 30mm

SIZE: 1600x3200mm ENGINEERED QUARTZ STONE

CLOSEUP VIEW: CRYSTAL WHITE / 1600X3200MM / ENGINEERED QUARTZ STONE