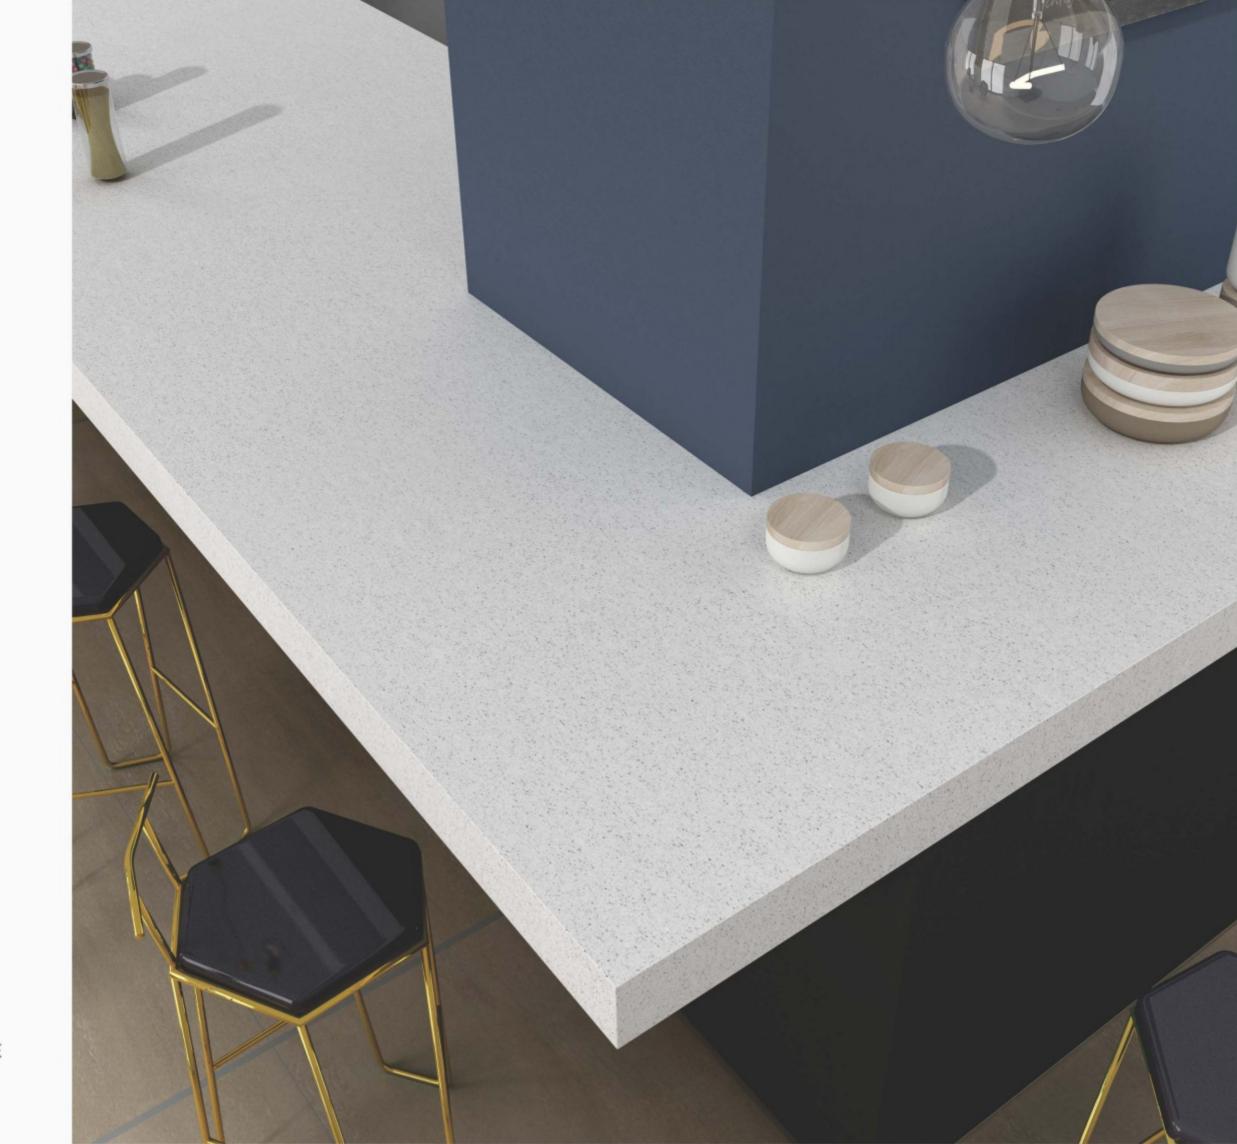

# GRAND VIN TEAU LATOUR GAIA & REY

CLOSEUP VIEW: BARSA PEARL / 1600X3200MM / ENGINEERED QUARTZ STONE

# BARSA PEARL

SIZE:

1600x 3200mm

APPLICATIONS:

THICKNESS: 20mm / 30mm

#### BARSA PEARL

### APPLICATIONS:

THICKNESS: 20mm / 30mm

FINISH: POLISHED

SIZE: 1600x3200mm ENGINEERED QUARTZ STONE

CLOSEUP VIEW: BELLA WHITE / 1600X3200MM / ENGINEERED QUARTZ STONE