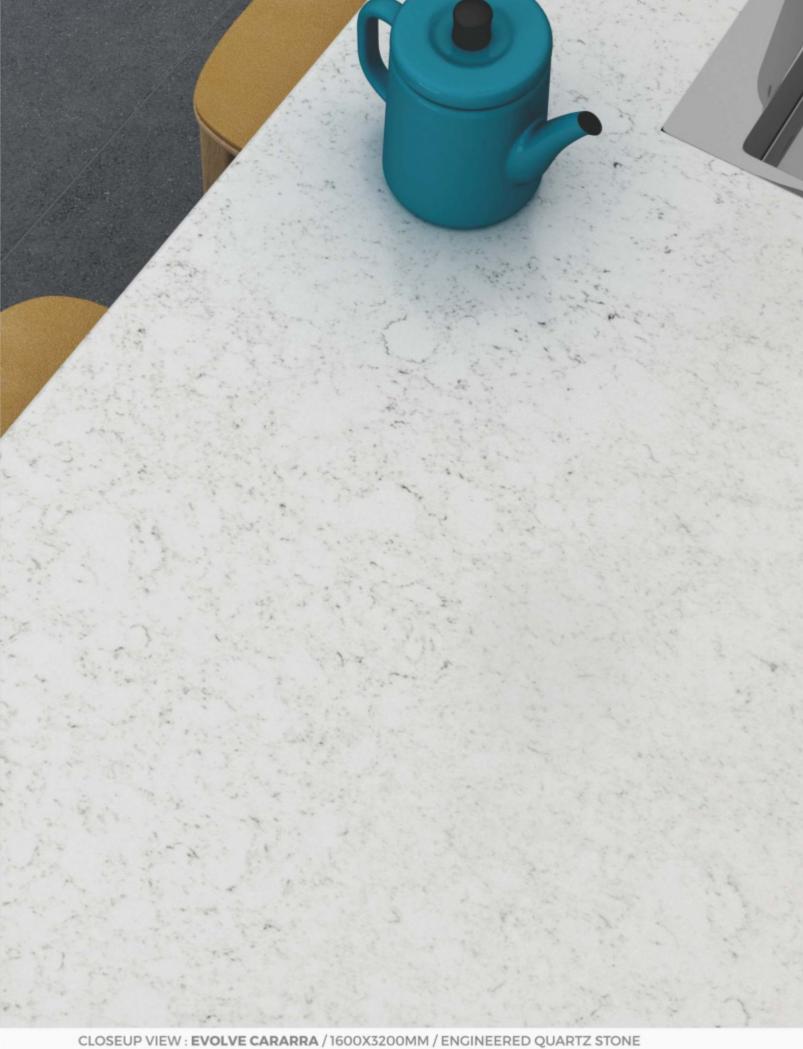

# EVOLVE CARARRA

SIZE:

1600x 3200mm

APPLICATIONS:

THICKNESS: 20mm / 30mm

## EVOLVE CARARRA

#### APPLICATIONS:

THICKNESS: 20mm / 30mm

FINISH: POLISHED