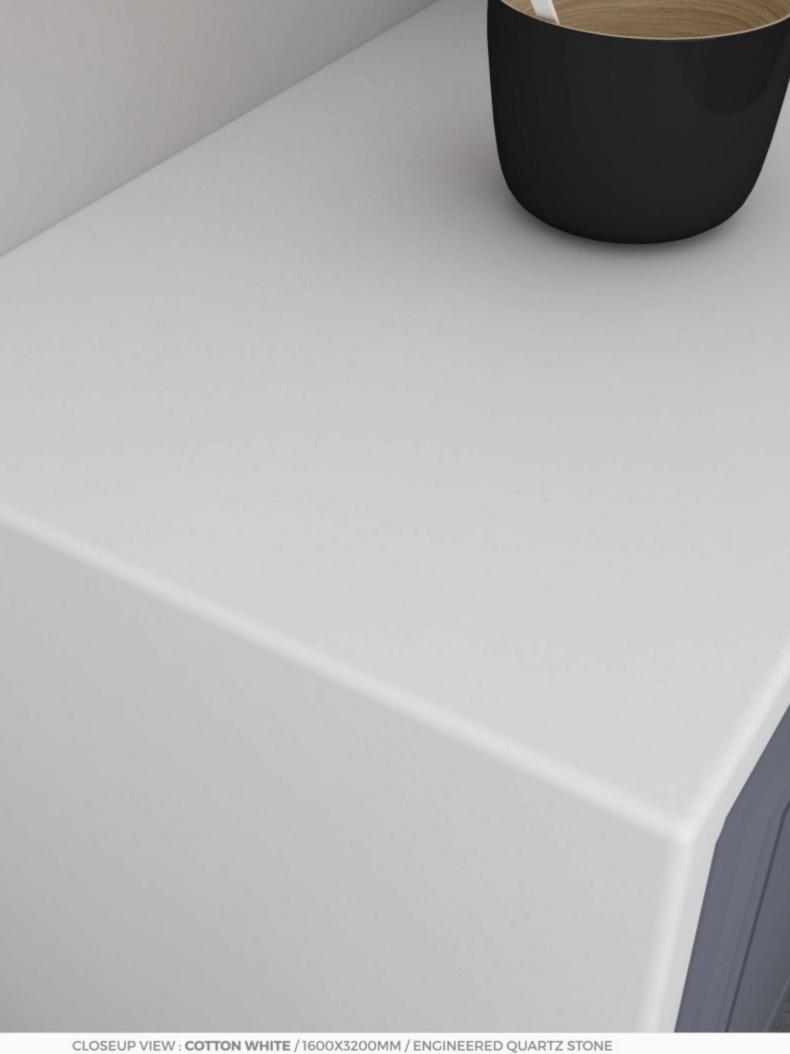

# COTTON WHITE

1600x 3200mm

#### APPLICATIONS:

THICKNESS: 20mm / 30mm

#### COTTON WHITE

APPLICATIONS:

THICKNESS: 20mm / 30mm

FINISH: POLISHED

SIZE: 1600x3200mm ENGINEERED QUARTZ STONE

CLOSEUP VIEW: CRYPTIC GRAY / 1600X3200MM / ENGINEERED QUARTZ STONE