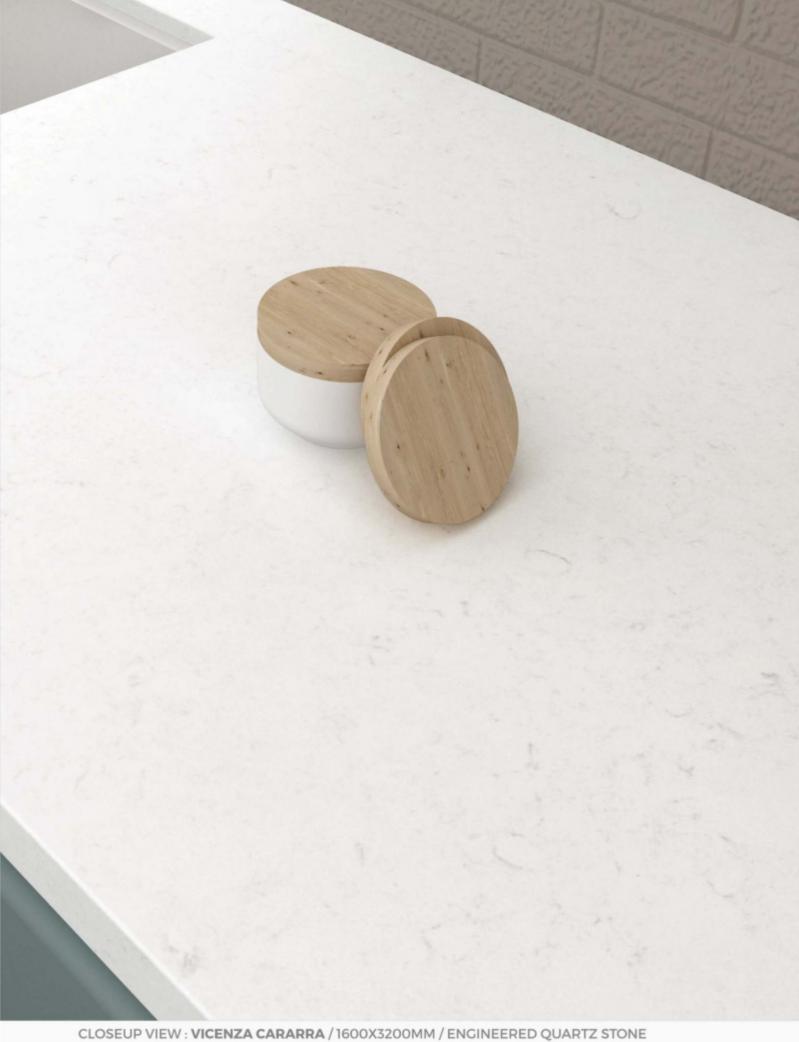

# VICENZA CARARRA

SIZE:

1600x 3200mm

APPLICATIONS:

THICKNESS: 20mm / 30mm

## VICENZA CARARRA

APPLICATIONS:

THICKNESS: 20mm / 30mm

FINISH: POLISHED