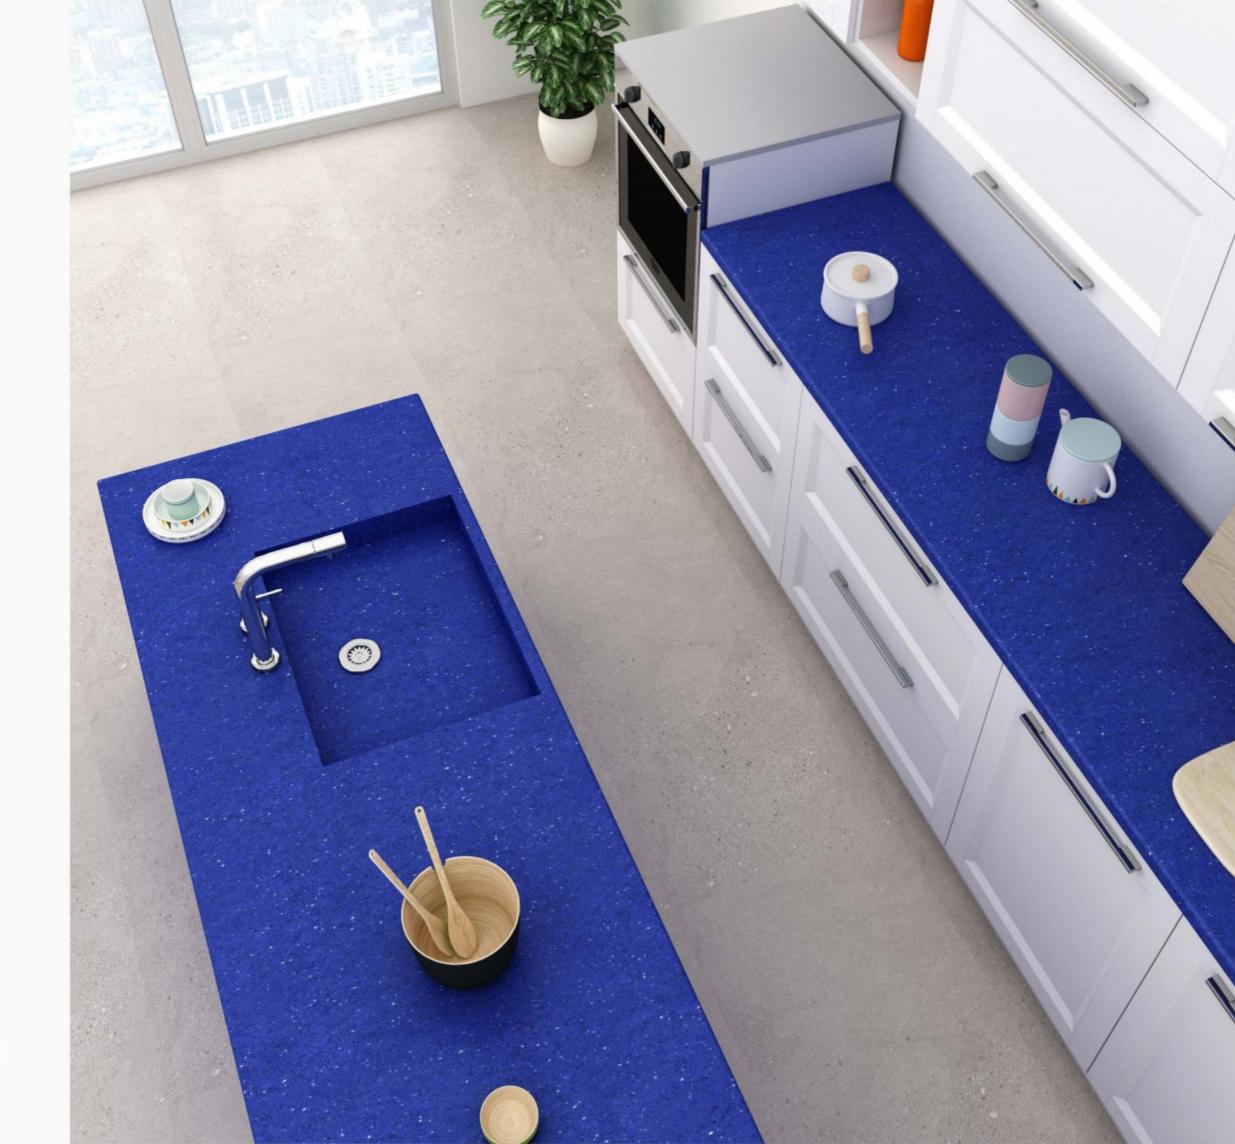

# **KITCHEN**

engineered quartz is technical ceramic featuring extra-large sizes and a low thickness, with the characteristics of engineered quartz.

These slabs of exceptional beauty and versatility do not fear the ravages of time.