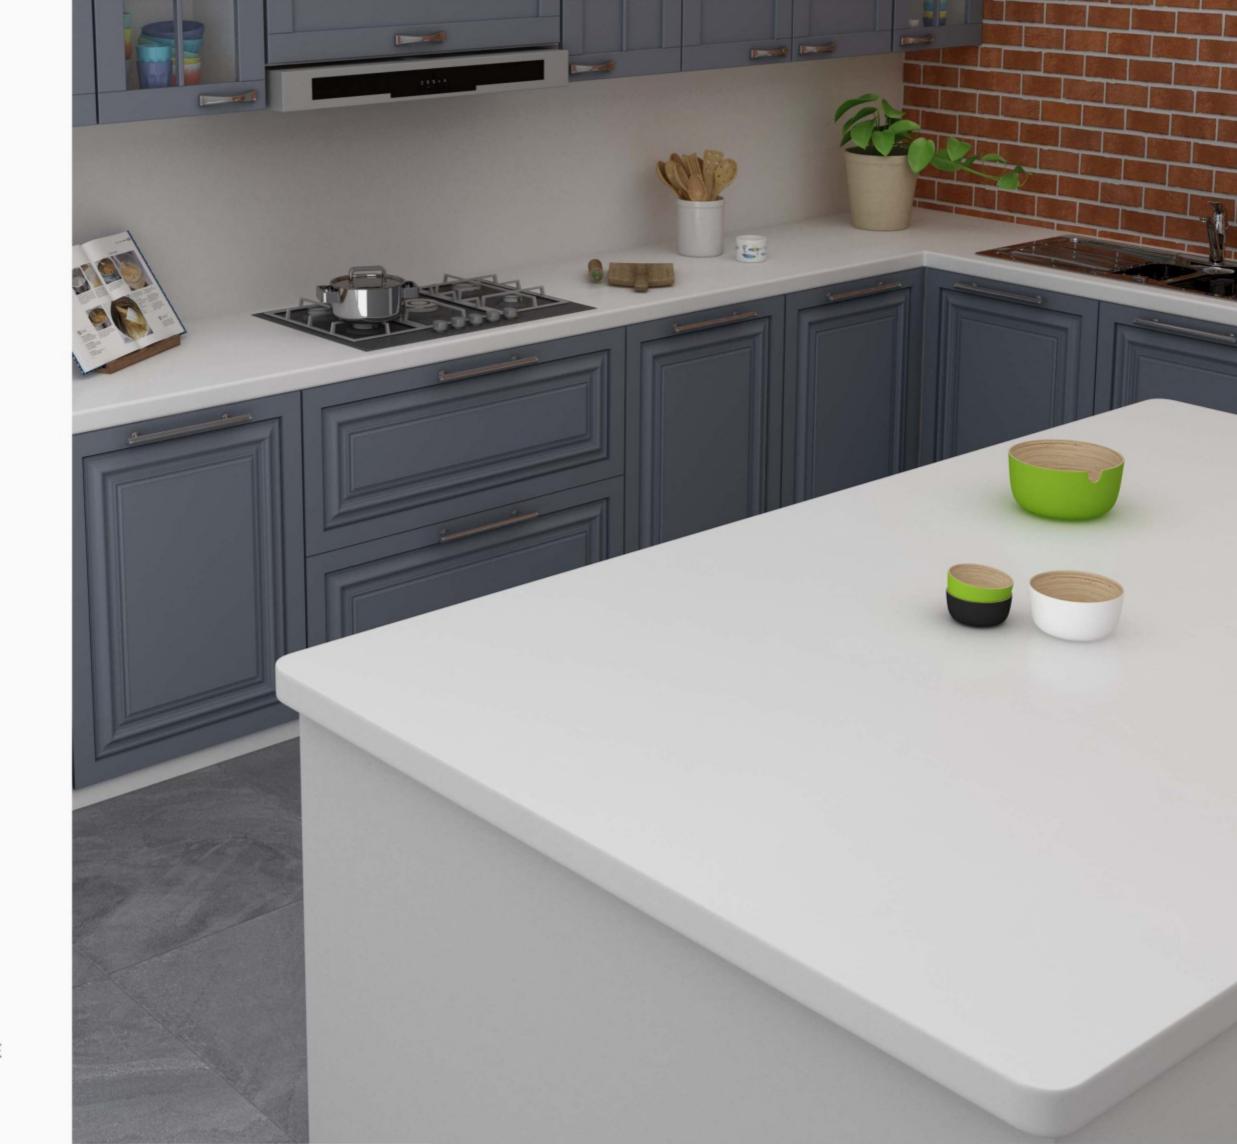

# **KITCHEN**

engineered quartz is technical ceramic featuring extra-large sizes and a low thickness, with the characteristics of engineered quartz.

These slabs of exceptional beauty and versatility do not fear the ravages of time.

# **BATHROOM**

A material so innovative that it breaks down the barriers between surfaces for architecture and furnishing. Strength plus lightness, very large sizes and a low thickness to make floors, walls, furnishings and finishings. Not just surfaces.

# **FURNITURE**

engineered quartz offers a very rich variety of textural effects so as to always find the right uncompromising inspiration. Each material is a prototype of beauty.

# **OFFICE**

engineered quartz
so innovative and versatile
that they break down the barriers
between surfaces for architecture
and furnishing,
between indoor and outdoor use.
The freedom to design grows, with
solutions that were impossible until
yesterday.