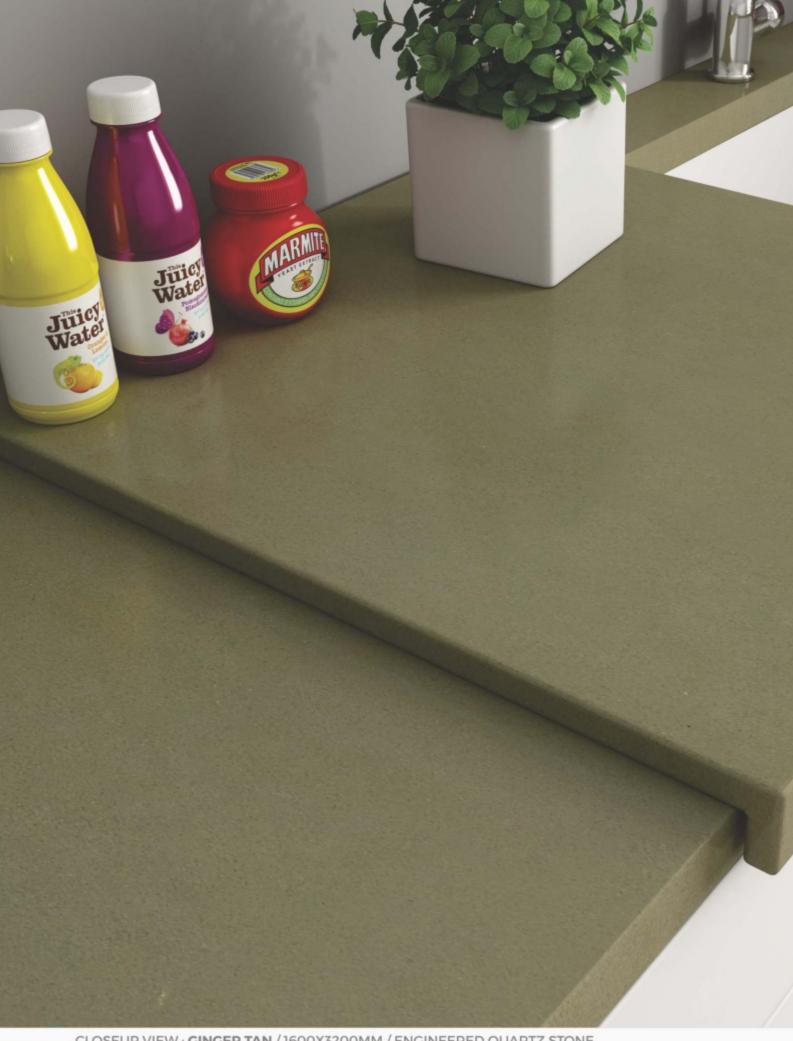

# GINGER TAN

SIZE:

1600x 3200mm

APPLICATIONS:

THICKNESS: 20mm / 30mm

## GINGER TAN

#### APPLICATIONS:

THICKNESS: 20mm / 30mm

FINISH: POLISHED