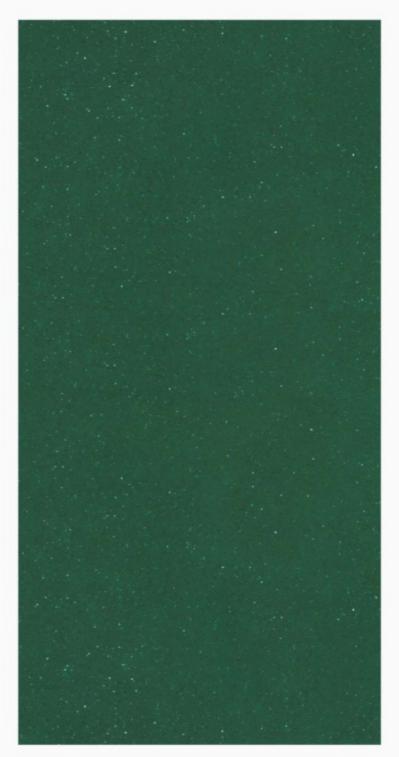

# CRYSTAL DARK GREEN

1600x 3200mm

#### APPLICATIONS:

THICKNESS: 20mm / 30mm

#### CRYSTAL DARK GREEN

### APPLICATIONS:

HEN HOSPITAL TH WELLNESS

THICKNESS: 20mm / 30mm

FINISH: POLISHED

SIZE: 1600x3200mm ENGINEERED QUARTZ STONE

CLOSEUP VIEW: CRYSTAL LIGHT BLUE / 1600X3200MM / ENGINEERED QUARTZ STONE