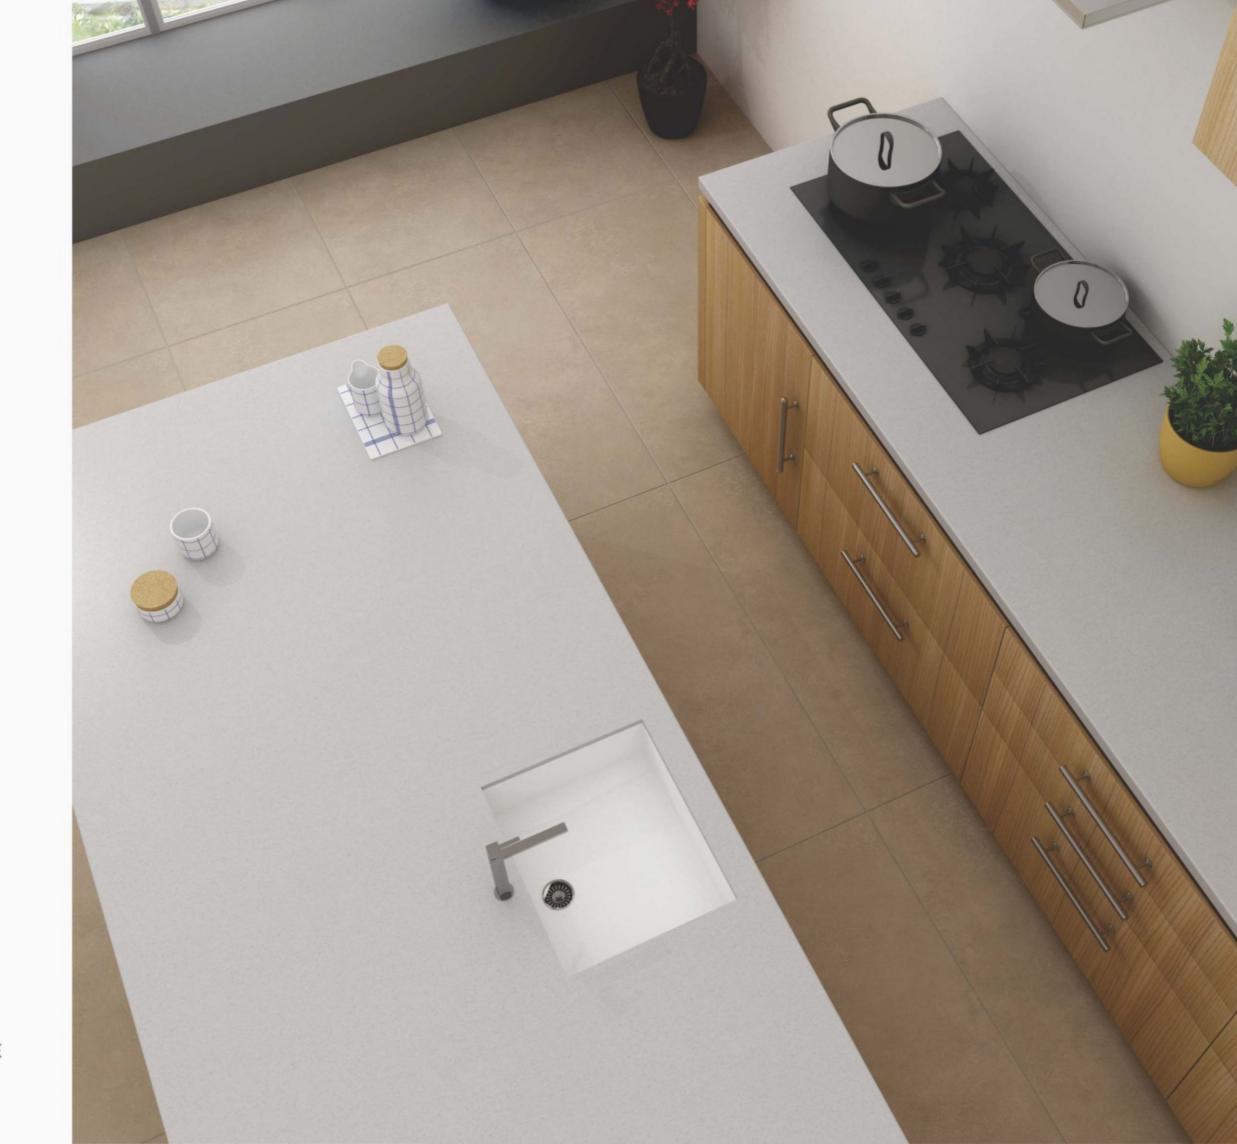

# **KITCHEN**

engineered quartz is technical ceramic featuring extra-large sizes and a low thickness, with the characteristics of engineered quartz.

These slabs of exceptional beauty and versatility do not fear the ravages of time.