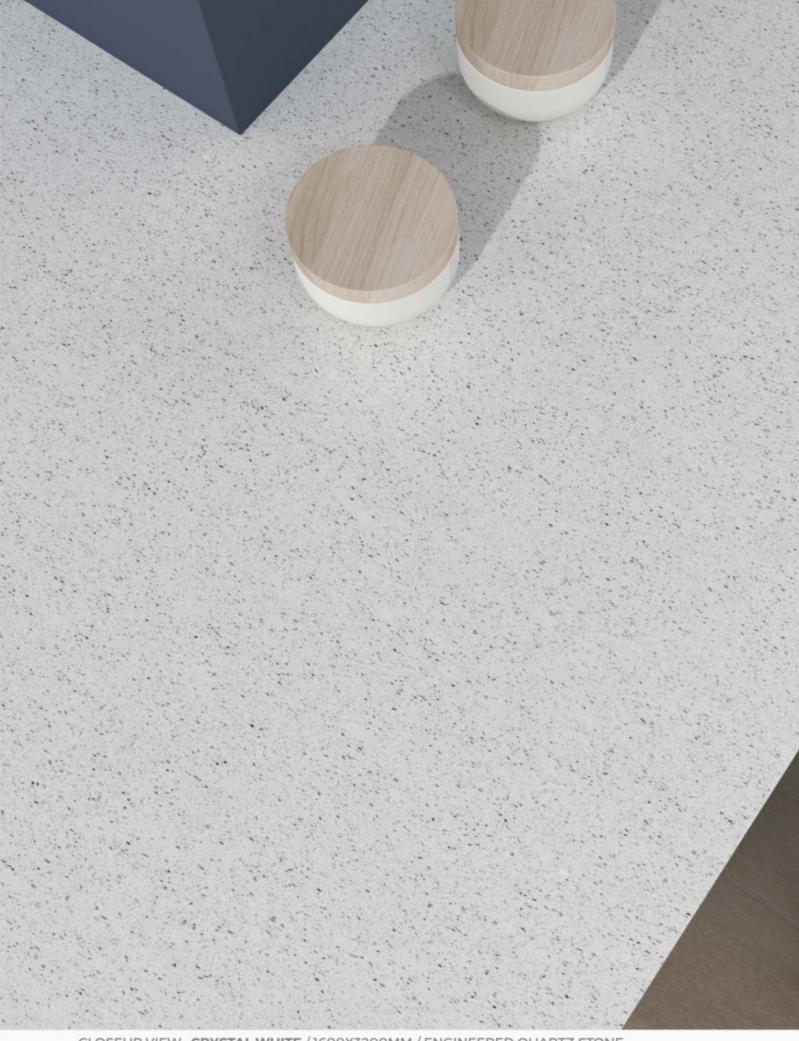

### APPLICATIONS:

THICKNESS: 20mm / 30mm

SIZE: 1600x3200mm ENGINEERED QUARTZ STONE

CLOSEUP VIEW: CRYSTAL WHITE / 1600X3200MM / ENGINEERED QUARTZ STONE

# CRYSTAL WHITE

SIZE:

1600x 3200mm ENGINEERED OUARTZ

APPLICATIONS:

THICKNESS: 20mm / 30mm

#### CRYSTAL WHITE

APPLICATIONS:

THICKNESS: 20mm / 30mm

FINISH: POLISHED

SIZE:

1600x 3200mm

APPLICATIONS:

THICKNESS: 20mm / 30mm