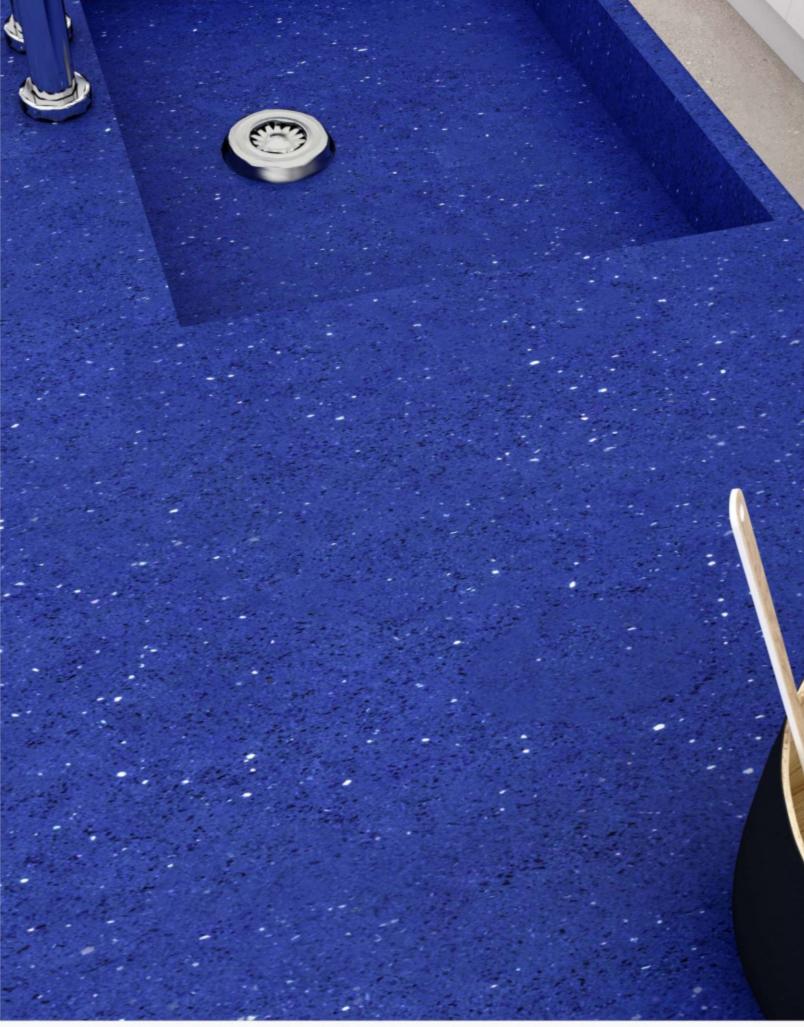

# CRYSTAL COSTAMAPLE

APPLICATIONS:

THICKNESS: 20mm / 30mm

SIZE: 1600x3200mm ENGINEERED QUARTZ STONE

CLOSEUP VIEW: CRYSTAL DARK BLUE / 1600X3200MM / ENGINEERED QUARTZ STONE

1600x 3200mm ENGINEERED OUARTZ STONE

THICKNESS: 20mm / 30mm

CRYSTAL DARK BLUE

APPLICATIONS:

THICKNESS: 20mm / 30mm

SIZE: 1600x3200mm ENGINEERED QUARTZ STONE