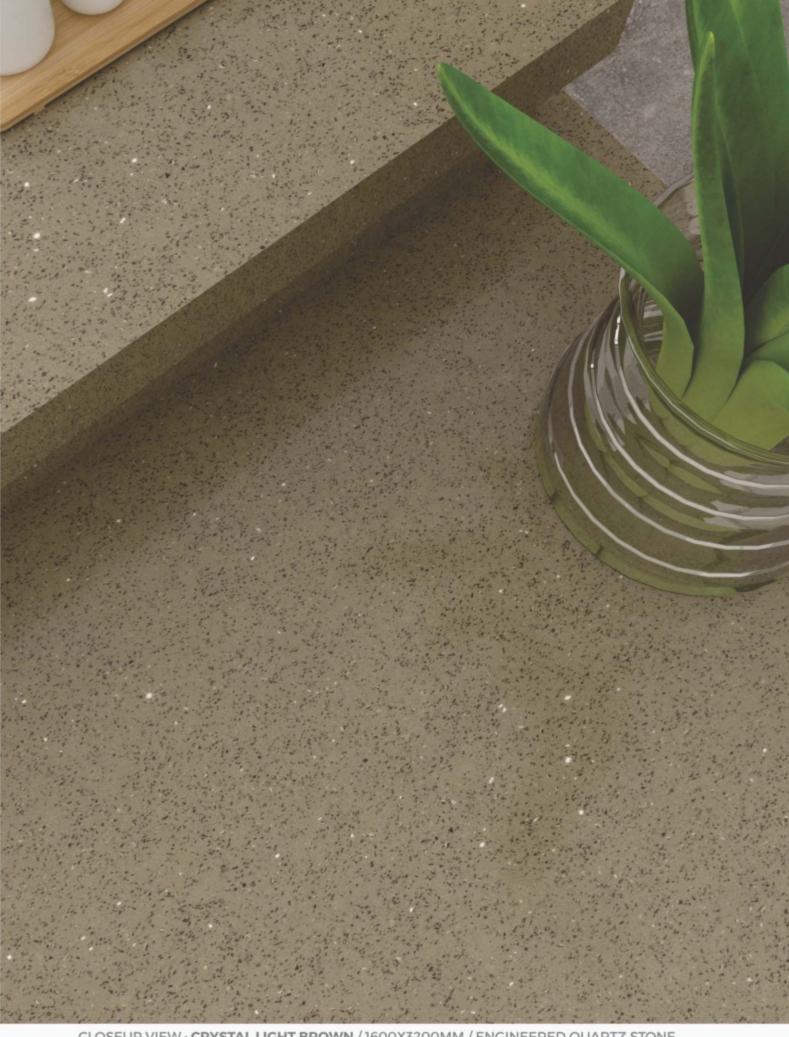

SIZE: 1600x3200mm ENGINEERED QUARTZ STONE

CLOSEUP VIEW: CRYSTAL LIGHT BROWN / 1600X3200MM / ENGINEERED QUARTZ STONE

# CRYSTAL LIGHT BROWN

1600x 3200mm

THICKNESS: 20mm / 30mm

CRYSTAL LIGHT BROWN

### APPLICATIONS:

THICKNESS:

20mm / 30mm

FINISH: POLISHED

SIZE: 1600x3200mm ENGINEERED QUARTZ STONE

CLOSEUP VIEW: CRYSTAL LIGHT RED / 1600X3200MM / ENGINEERED QUARTZ STONE