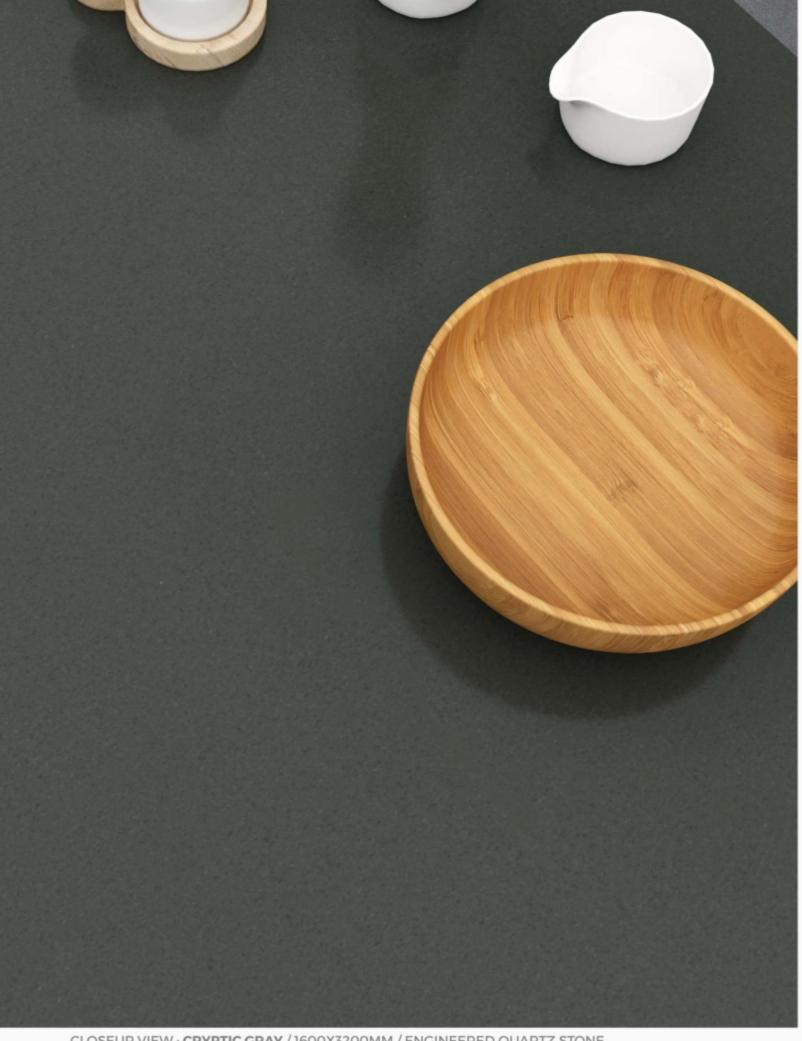

#### COTTON WHITE

APPLICATIONS:

THICKNESS: 20mm / 30mm

FINISH: POLISHED

SIZE: 1600x3200mm ENGINEERED QUARTZ STONE

CLOSEUP VIEW: CRYPTIC GRAY / 1600X3200MM / ENGINEERED QUARTZ STONE

# CRYPTIC GRAY

SIZE:

1600x 3200mm

APPLICATIONS:

THICKNESS: 20mm / 30mm

# **CRYPTIC** GRAY

APPLICATIONS:

THICKNESS: 20mm / 30mm

SIZE: 1600x3200mm ENGINEERED QUARTZ STONE

CLOSEUP VIEW: CRYSTAL ANTARTICA / 1600X3200MM / ENGINEERED QUARTZ STONE