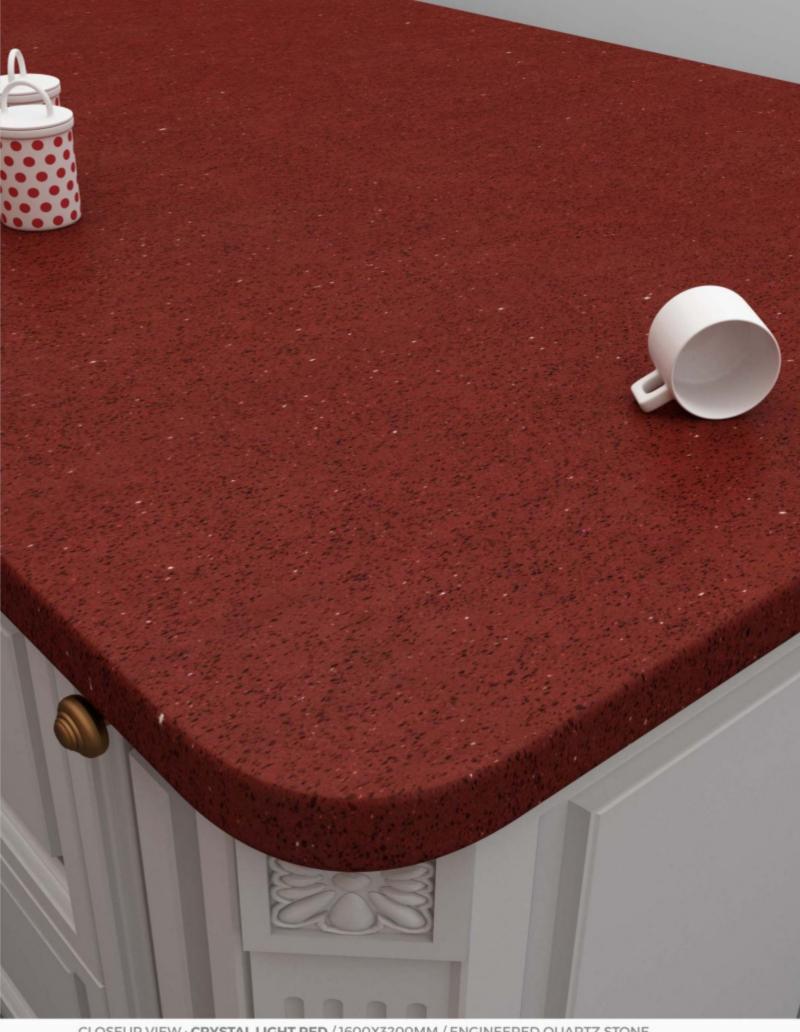

### APPLICATIONS:

THICKNESS:

20mm / 30mm

FINISH: POLISHED

SIZE: 1600x3200mm ENGINEERED QUARTZ STONE

CLOSEUP VIEW: CRYSTAL LIGHT RED / 1600X3200MM / ENGINEERED QUARTZ STONE

# CRYSTAL LIGHT RED

SIZE:

1600x 3200mm

APPLICATIONS:

THICKNESS: 20mm / 30mm

CRYSTAL LIGHT RED

### APPLICATIONS:

THICKNESS: 20mm / 30mm

SIZE: 1600x3200mm ENGINEERED QUARTZ STONE

CLOSEUP VIEW: CRYSTAL RED / 1600X3200MM / ENGINEERED QUARTZ STONE