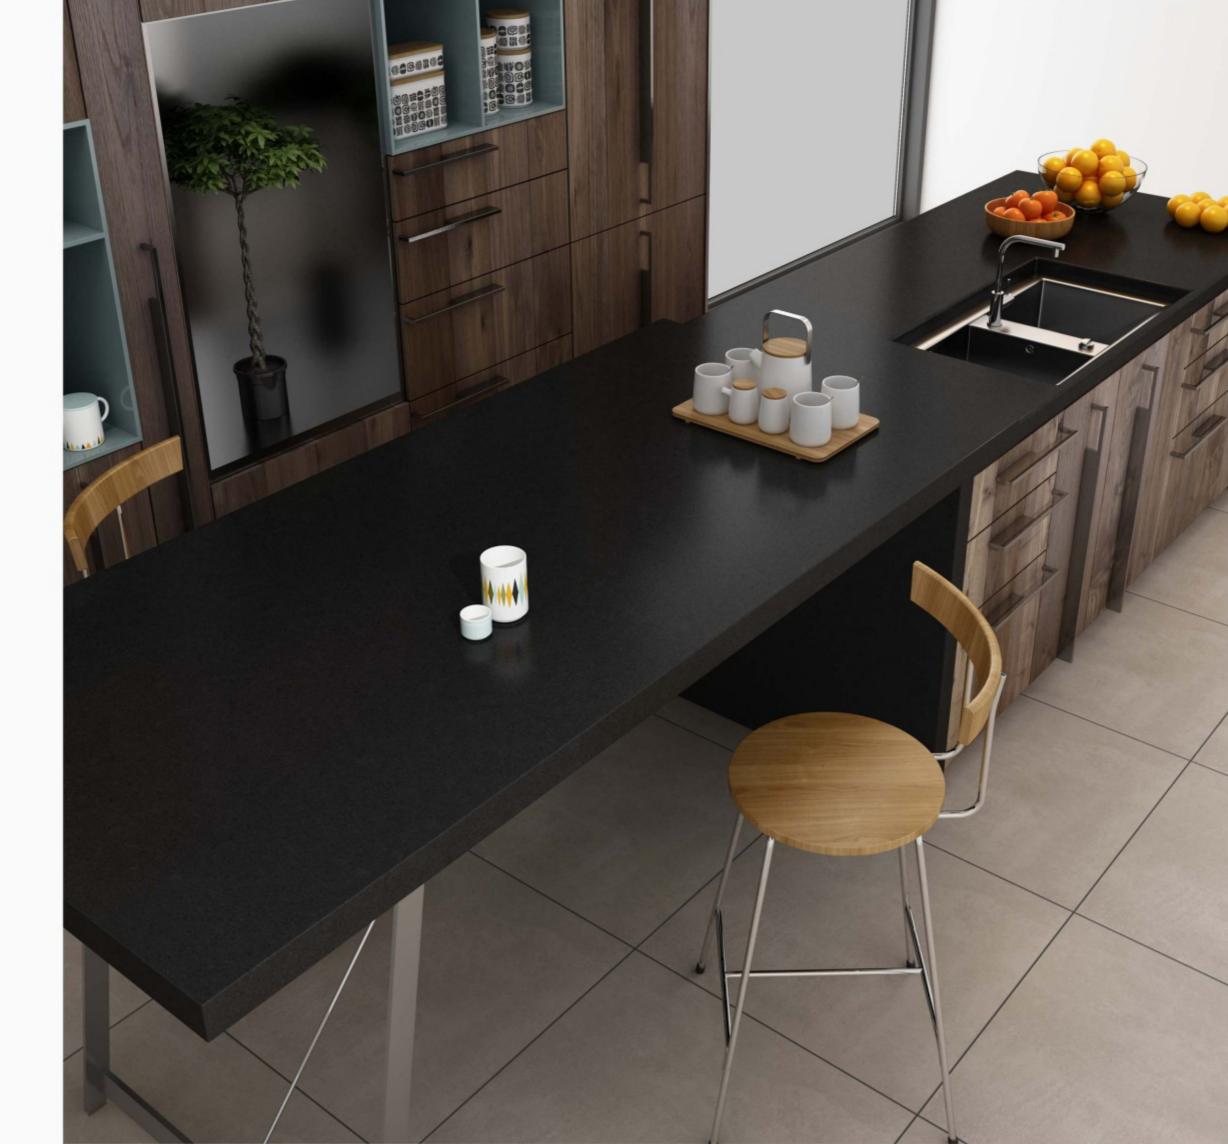

# **KITCHEN**

engineered quartz is technical ceramic featuring extra-large sizes and a low thickness, with the characteristics of engineered quartz.

These slabs of exceptional beauty and versatility do not fear the ravages of time.

# **BATHROOM**

A material so innovative that it breaks down the barriers between surfaces for architecture and furnishing. Strength plus lightness, very large sizes and a low thickness to make floors, walls, furnishings and finishings. Not just surfaces.

# **FURNITURE**

engineered quartz offers a very rich variety of textural effects so as to always find the right uncompromising inspiration. Each material is a prototype of beauty.

# **OFFICE**

engineered quartz
so innovative and versatile
that they break down the barriers
between surfaces for architecture
and furnishing,
between indoor and outdoor use.
The freedom to design grows, with
solutions that were impossible until
yesterday.