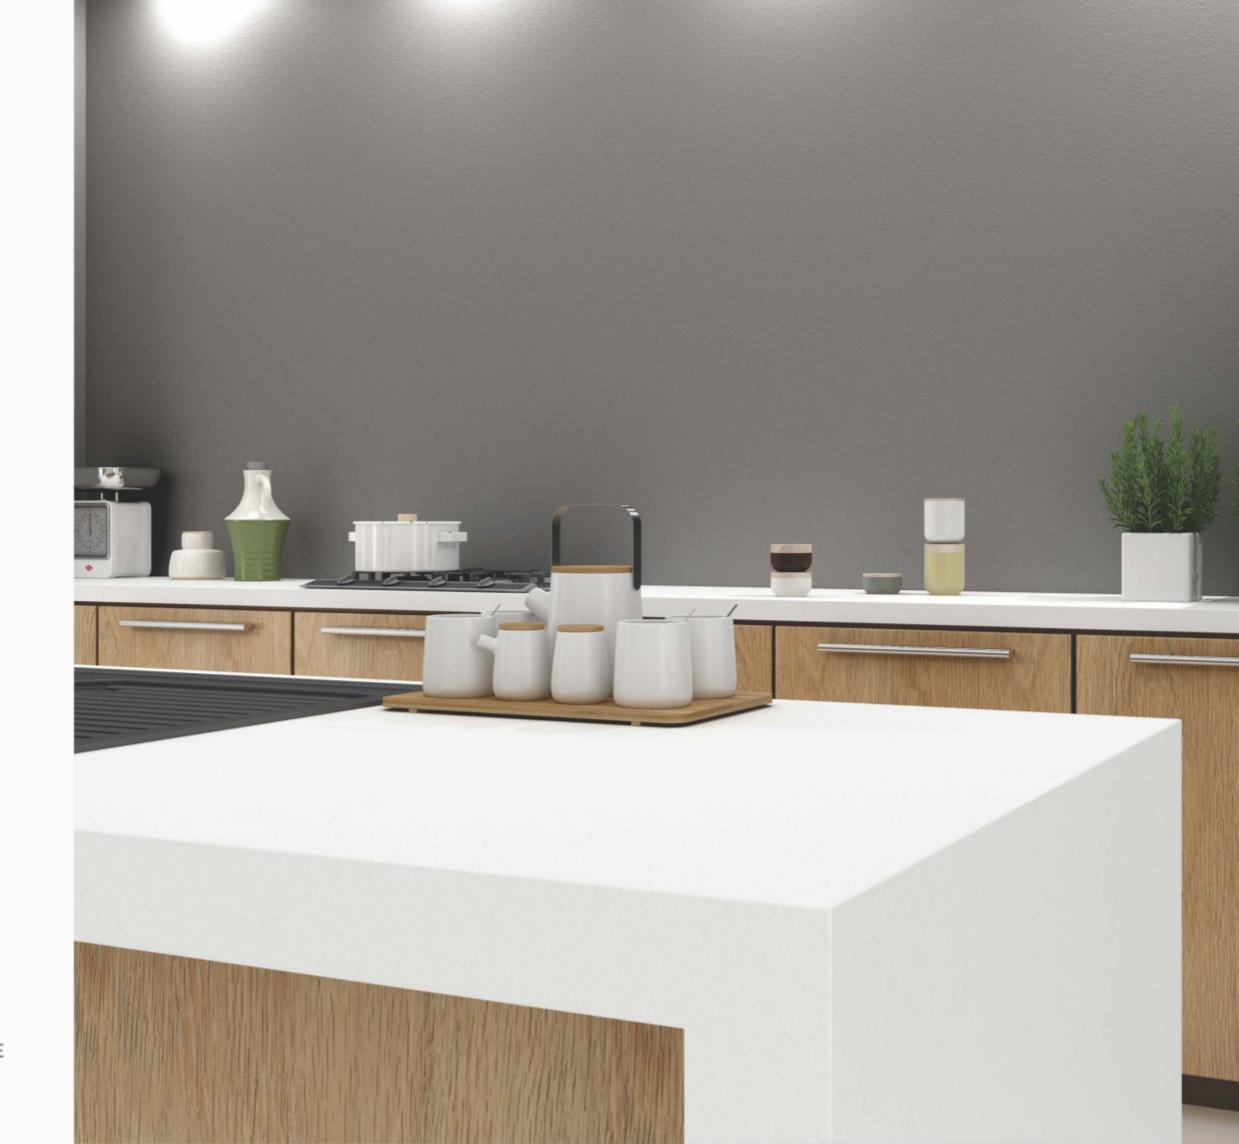

# **KITCHEN**

engineered quartz is technical ceramic featuring extra-large sizes and a low thickness, with the characteristics of engineered quartz.

These slabs of exceptional beauty and versatility do not fear the ravages of time.