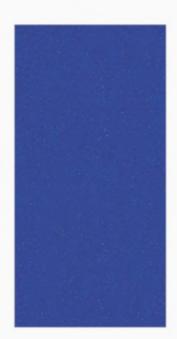

# CRYSTAL COSTAMAPLE

APPLICATIONS:

THICKNESS: 20mm / 30mm

SIZE: 1600x3200mm ENGINEERED QUARTZ STONE

CLOSEUP VIEW: CRYSTAL DARK BLUE / 1600X3200MM / ENGINEERED QUARTZ STONE

1600x 3200mm ENGINEERED OUARTZ STONE

THICKNESS: 20mm / 30mm

CRYSTAL DARK BLUE

APPLICATIONS:

THICKNESS: 20mm / 30mm

SIZE: 1600x3200mm ENGINEERED QUARTZ STONE