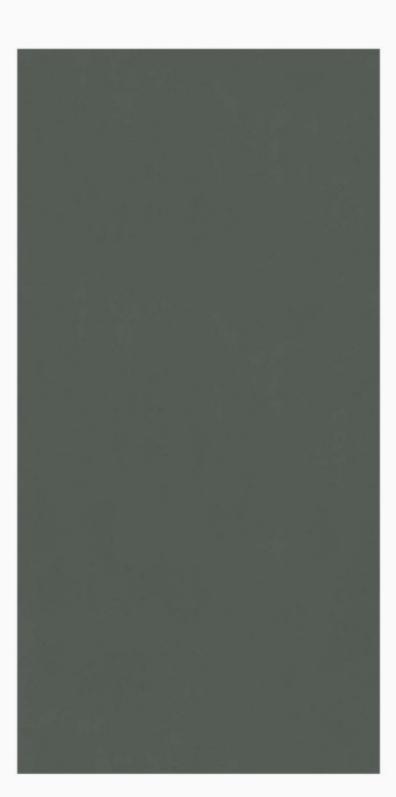

# CRYPTIC GRAY

SIZE:

1600x 3200mm

APPLICATIONS:

THICKNESS: 20mm / 30mm

# **CRYPTIC** GRAY

APPLICATIONS:

THICKNESS: 20mm / 30mm

SIZE: 1600x3200mm ENGINEERED QUARTZ STONE

CLOSEUP VIEW: CRYSTAL ANTARTICA / 1600X3200MM / ENGINEERED QUARTZ STONE