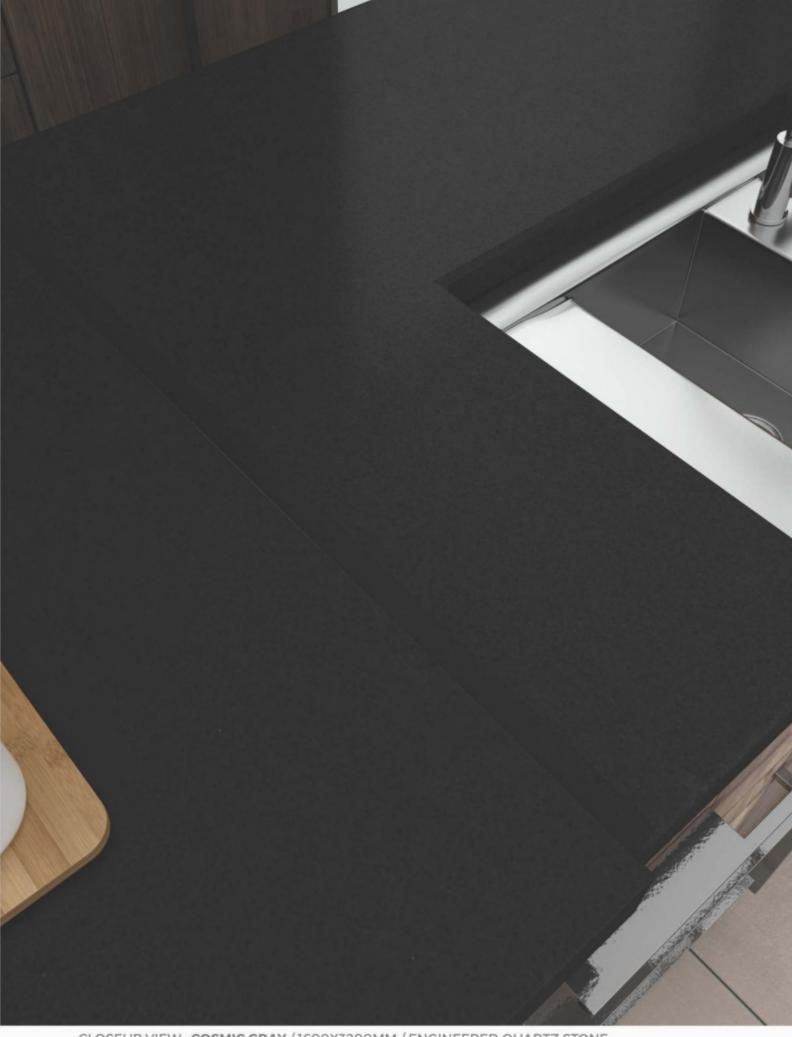

### APPLICATIONS:

THICKNESS: 20mm / 30mm

FINISH: POLISHED

SIZE: 1600x3200mm ENGINEERED QUARTZ STONE

CLOSEUP VIEW: COSMIC GRAY / 1600X3200MM / ENGINEERED QUARTZ STONE

## COSMIC GRAY

SIZE:

1600x 3200mm ENGINEERED OUARTZ STONE

APPLICATIONS:

THICKNESS: 20mm / 30mm

#### COSMIC GRAY

APPLICATIONS:

HOSPITAL WELLNES

THICKNESS: 20mm / 30mm

FINISH: POLISHED

SIZE: 1600x3200mm ENGINEERED QUARTZ STONE