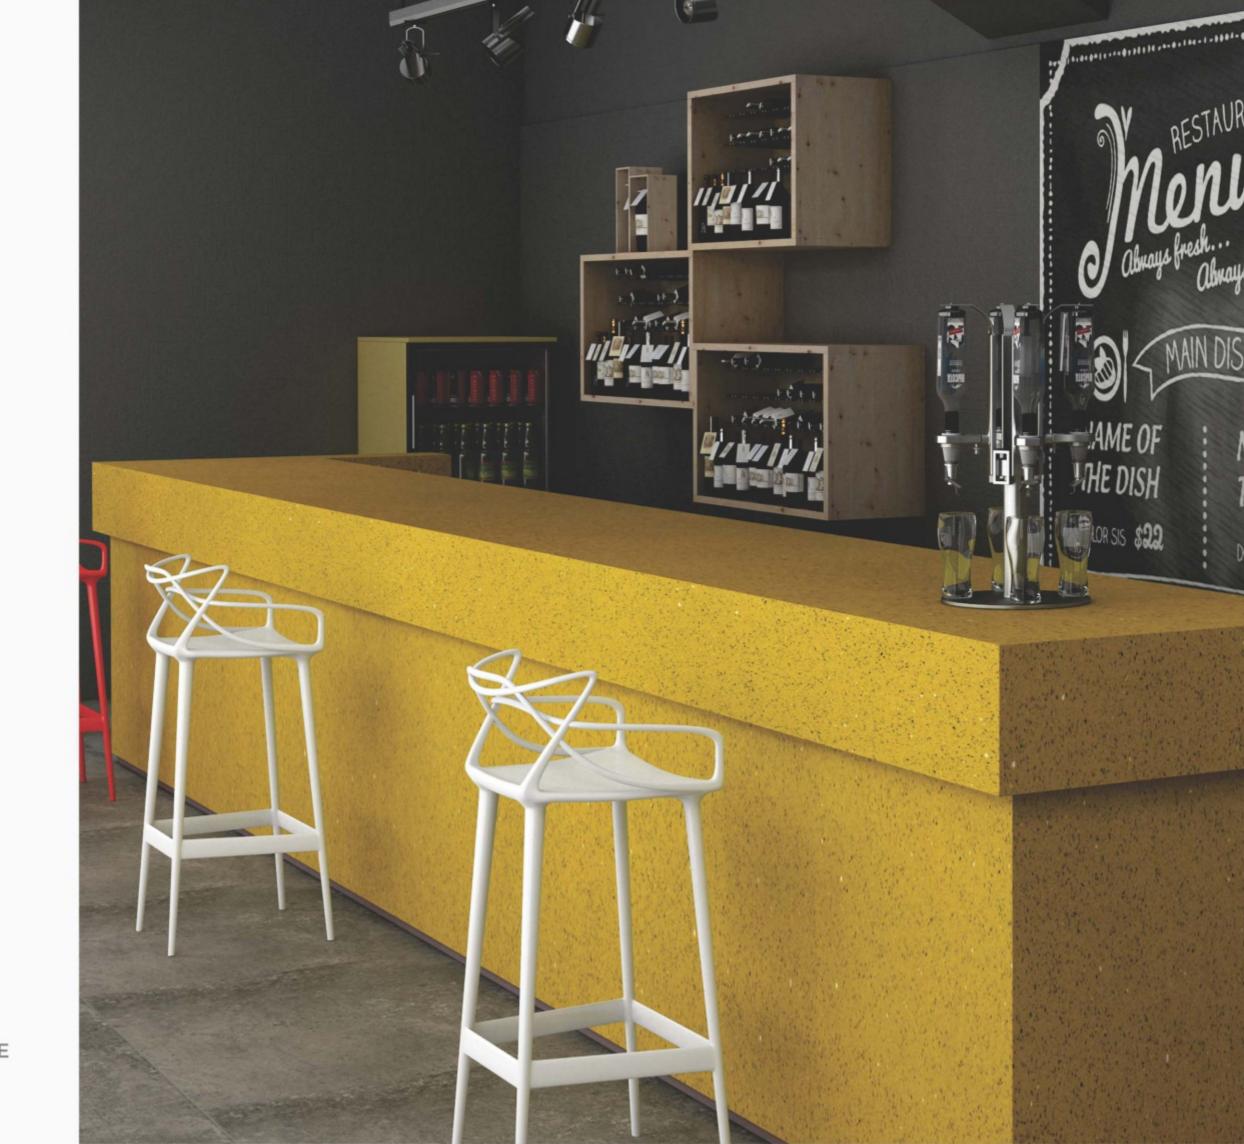

# GRAND VIN TEAU LATOUR GAIA & REY

CLOSEUP VIEW: BARSA PEARL / 1600X3200MM / ENGINEERED QUARTZ STONE

# BARSA PEARL

SIZE:

1600x 3200mm

APPLICATIONS:

THICKNESS: 20mm / 30mm

#### BARSA PEARL

### APPLICATIONS:

THICKNESS: 20mm / 30mm

FINISH: POLISHED

SIZE: 1600x3200mm ENGINEERED QUARTZ STONE

CLOSEUP VIEW: BELLA WHITE / 1600X3200MM / ENGINEERED QUARTZ STONE