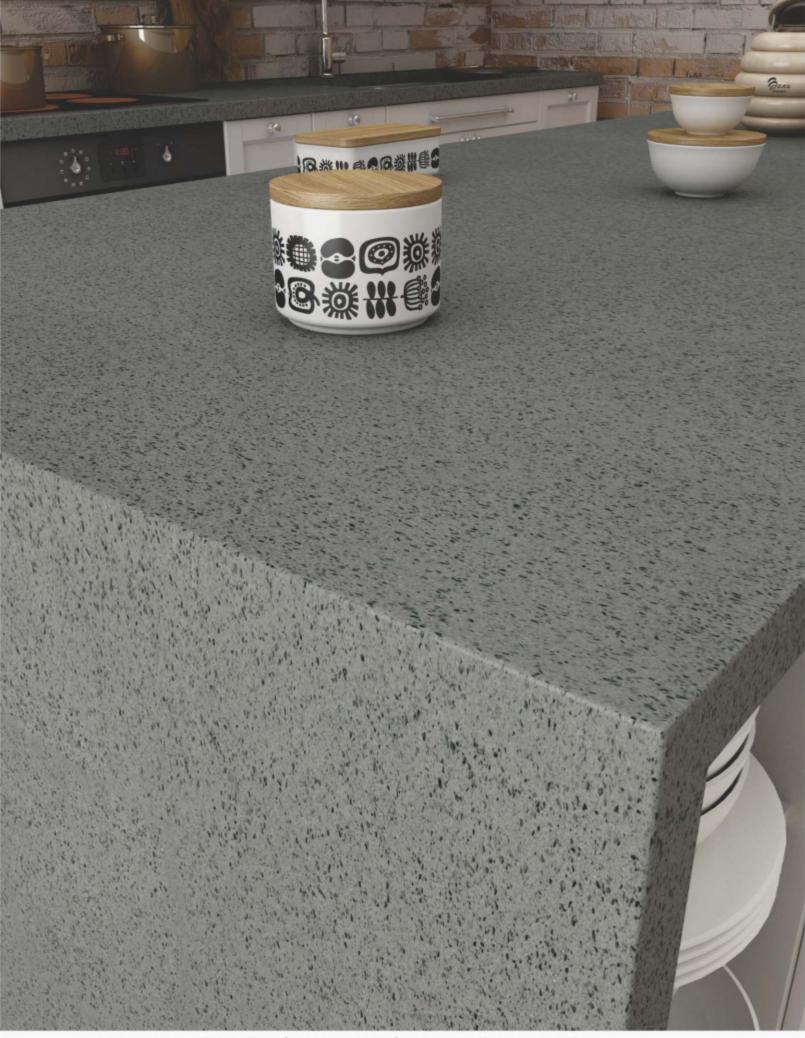

# GRAND VIN TEAU LATOUR GAIA & REY

CLOSEUP VIEW: BARSA PEARL / 1600X3200MM / ENGINEERED QUARTZ STONE

# BARSA PEARL

SIZE:

1600x 3200mm

APPLICATIONS:

THICKNESS: 20mm / 30mm

#### BARSA PEARL

### APPLICATIONS:

THICKNESS: 20mm / 30mm

FINISH: POLISHED

SIZE: 1600x3200mm ENGINEERED QUARTZ STONE

CLOSEUP VIEW: BELLA WHITE / 1600X3200MM / ENGINEERED QUARTZ STONE