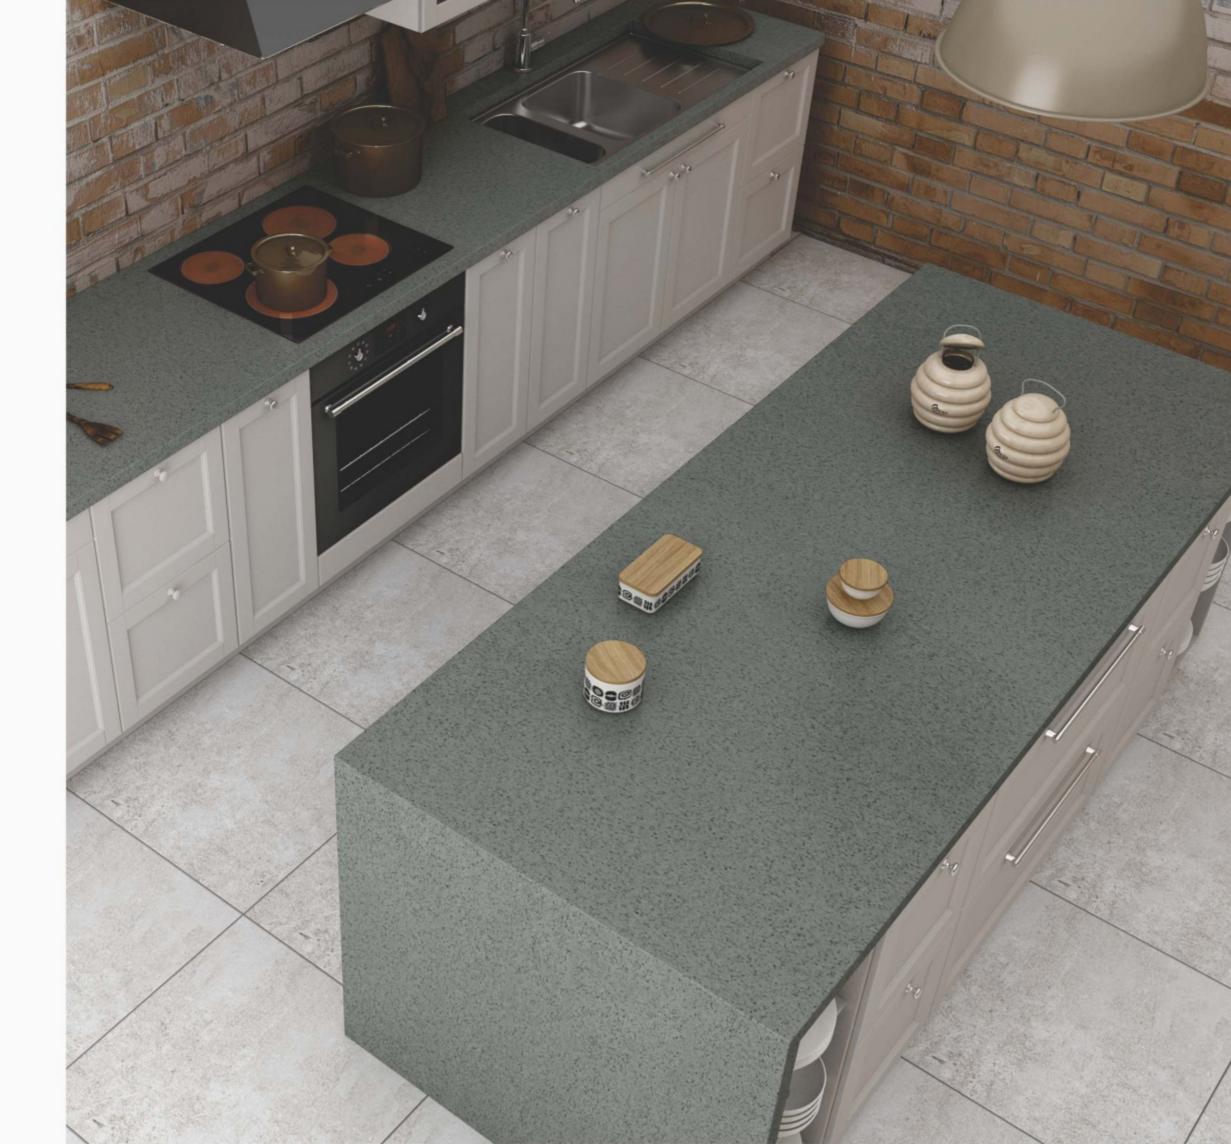

# **KITCHEN**

engineered quartz is technical ceramic featuring extra-large sizes and a low thickness, with the characteristics of engineered quartz.

These slabs of exceptional beauty and versatility do not fear the ravages of time.

# **OFFICE**

engineered quartz
so innovative and versatile
that they break down the barriers
between surfaces for architecture
and furnishing,
between indoor and outdoor use.
The freedom to design grows, with
solutions that were impossible until
yesterday.