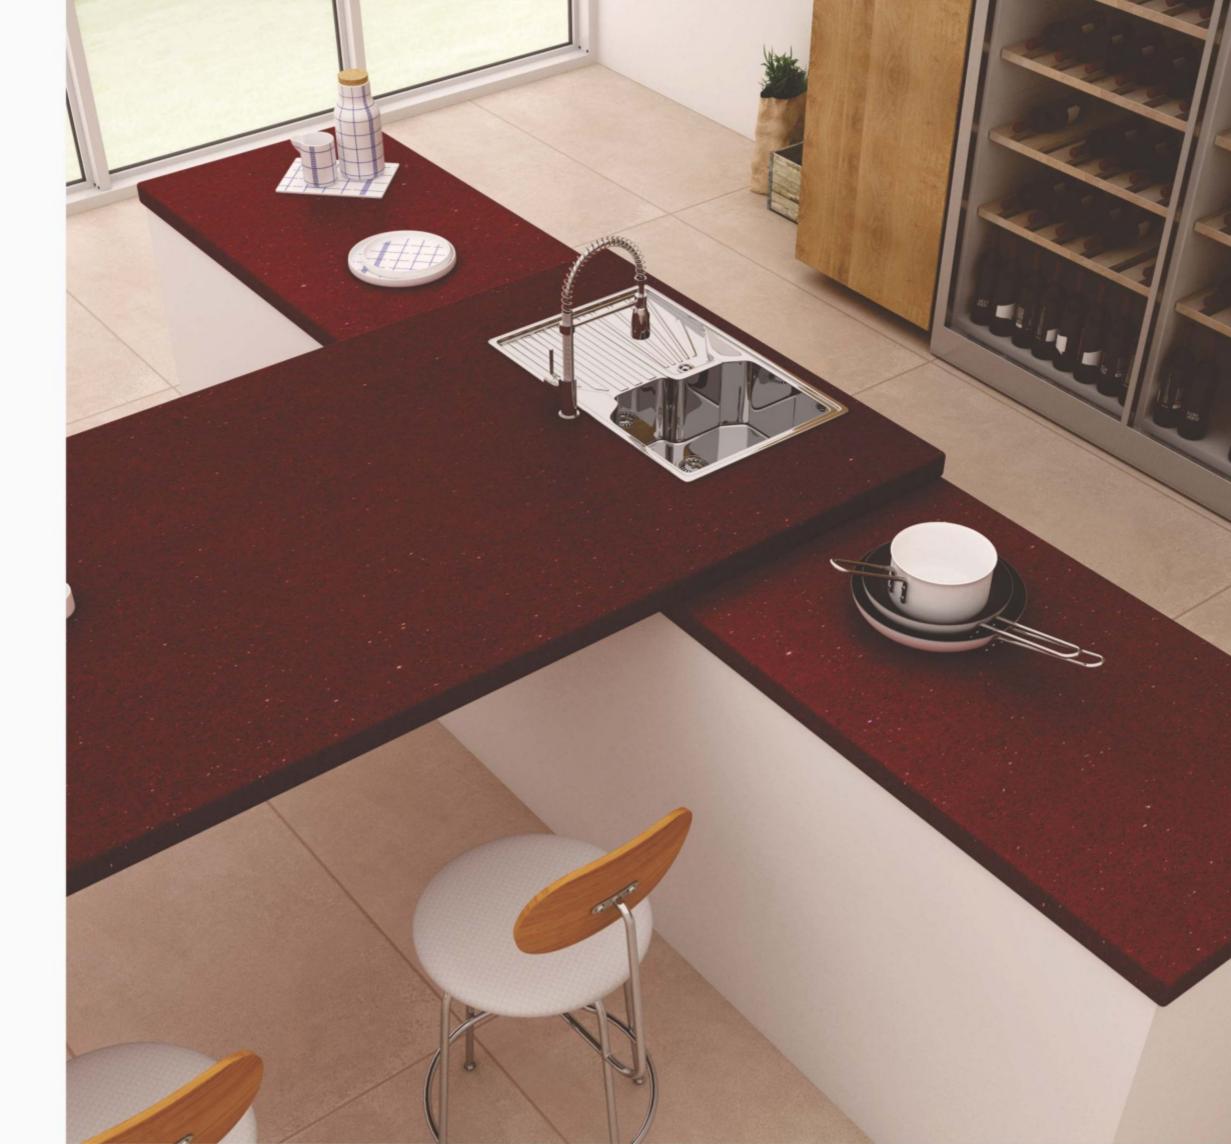

### APPLICATIONS:

THICKNESS: 20mm / 30mm

SIZE: 1600x3200mm ENGINEERED QUARTZ STONE

CLOSEUP VIEW: CRYSTAL RED / 1600X3200MM / ENGINEERED QUARTZ STONE

## CRYSTAL RED

SIZE:

1600x 3200mm ENGINEERED QUARTZ

APPLICATIONS:

THICKNESS: 20mm / 30mm

# CRYSTAL RED

### APPLICATIONS:

THICKNESS: 20mm / 30mm

SIZE: 1600x3200mm ENGINEERED QUARTZ STONE

CLOSEUP VIEW: CRYSTAL WHITE / 1600X3200MM / ENGINEERED QUARTZ STONE