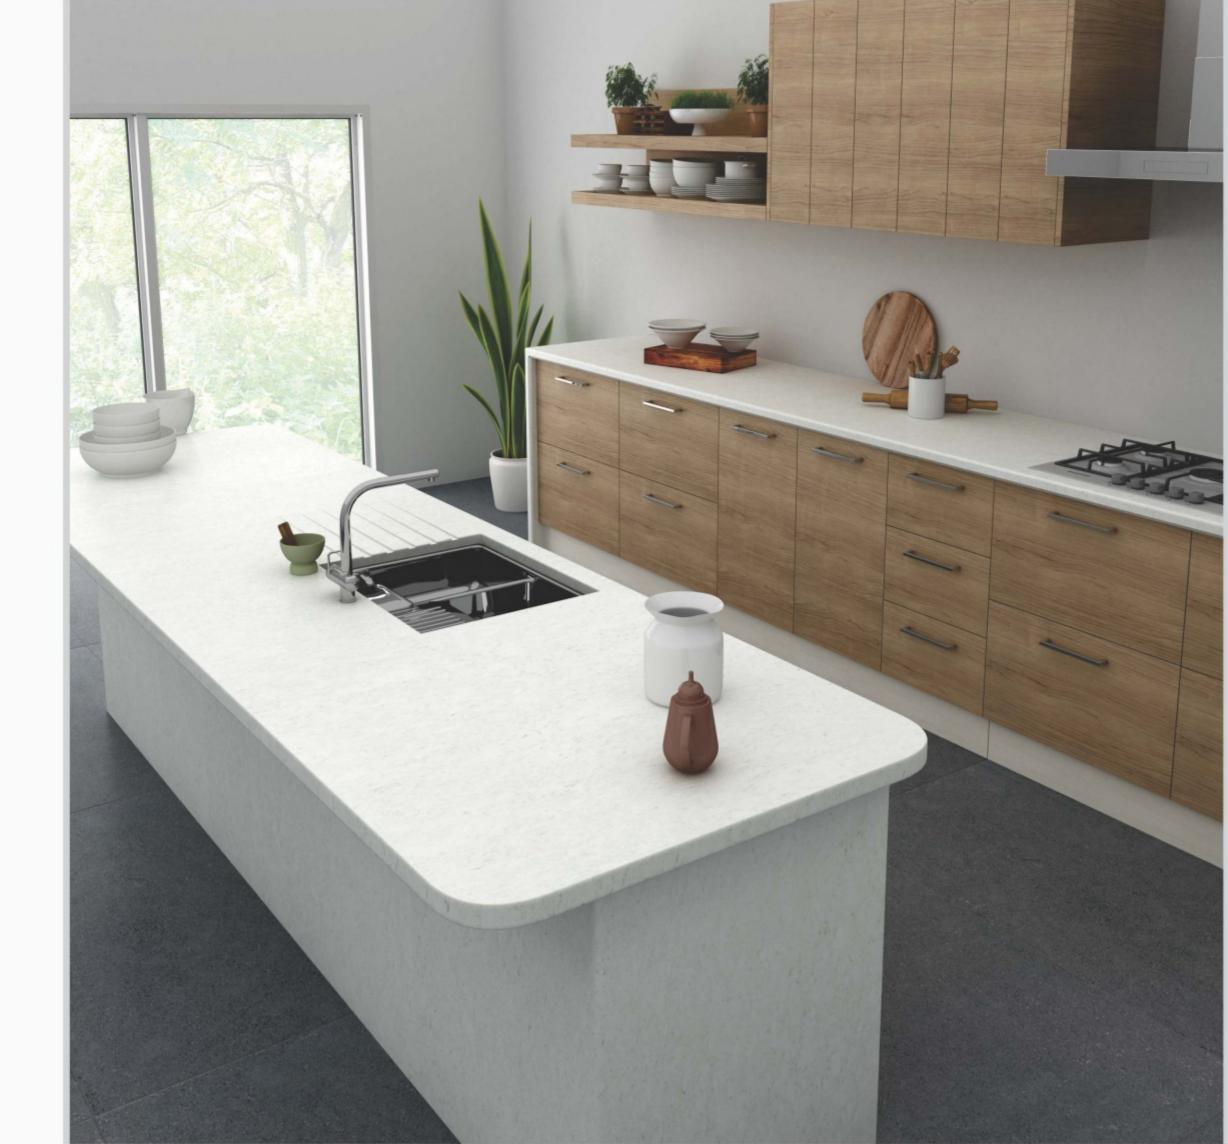

# **KITCHEN**

engineered quartz is technical ceramic featuring extra-large sizes and a low thickness, with the characteristics of engineered quartz.

These slabs of exceptional beauty and versatility do not fear the ravages of time.