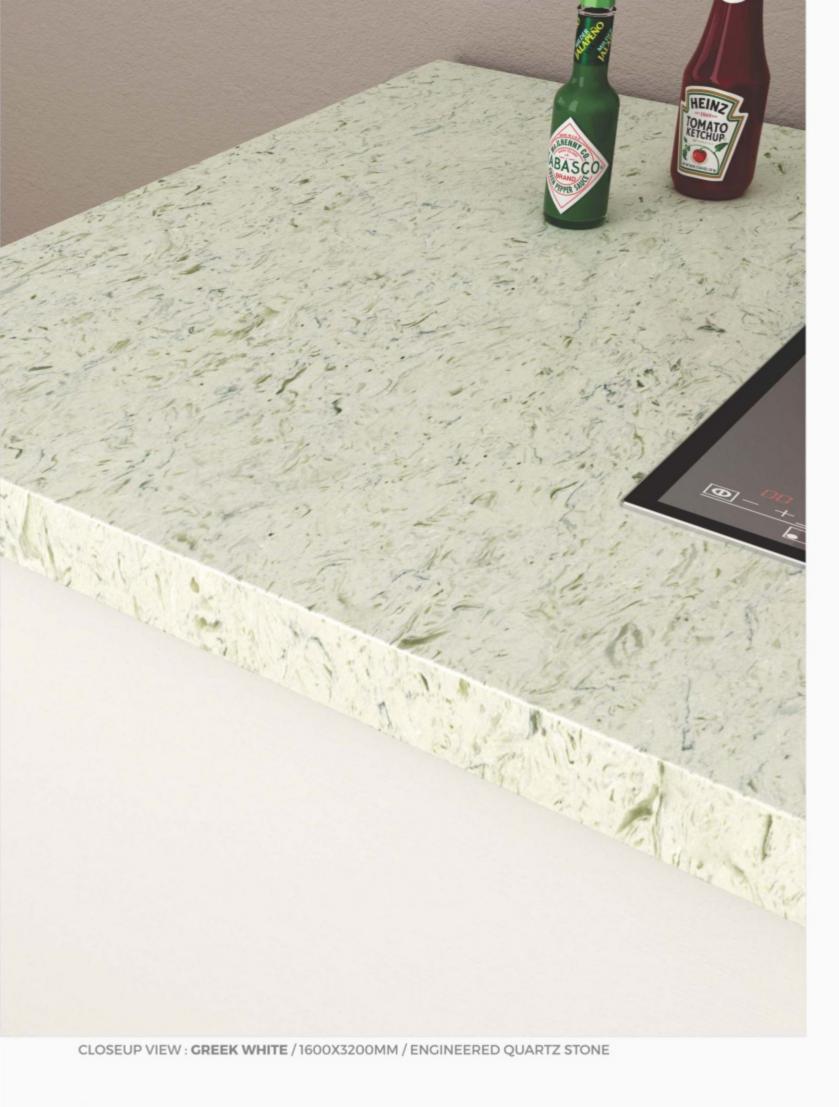

# GREEK WHITE

SIZE:

1600x 3200mm

APPLICATIONS:

THICKNESS: 20mm / 30mm

## GREEK WHITE

#### APPLICATIONS:

THICKNESS: 20mm / 30mm

SIZE: 1600x3200mm ENGINEERED QUARTZ STONE

CLOSEUP VIEW: MARMOL CARARRA / 1600X3200MM / ENGINEERED QUARTZ STONE