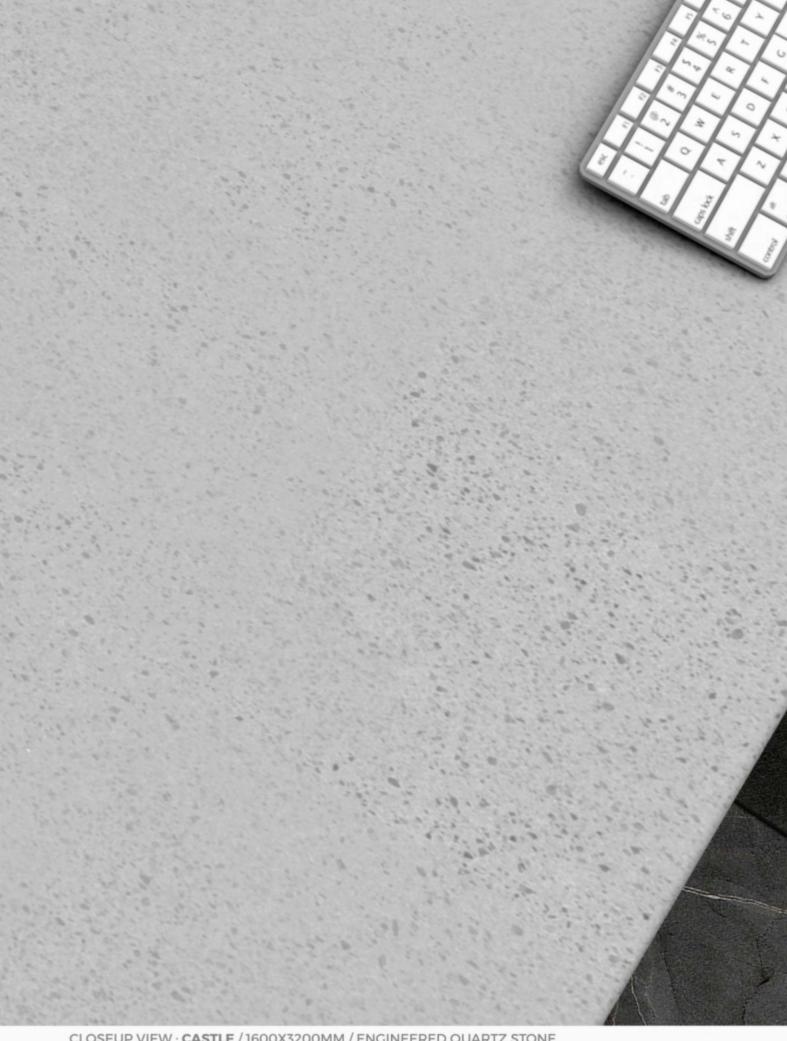

### APPLICATIONS:

THICKNESS: 20mm / 30mm

FINISH: POLISHED

SIZE: 1600x3200mm ENGINEERED QUARTZ STONE

CLOSEUP VIEW: CASTLE / 1600X3200MM / ENGINEERED QUARTZ STONE

# **CASTLE**

SIZE:

1600x 3200mm

APPLICATIONS:

THICKNESS: 20mm / 30mm

### CASTLE

### APPLICATIONS:

THICKNESS: 20mm / 30mm

FINISH: POLISHED

SIZE: 1600x3200mm ENGINEERED QUARTZ STONE

CLOSEUP VIEW: COSMIC GRAY / 1600X3200MM / ENGINEERED QUARTZ STONE