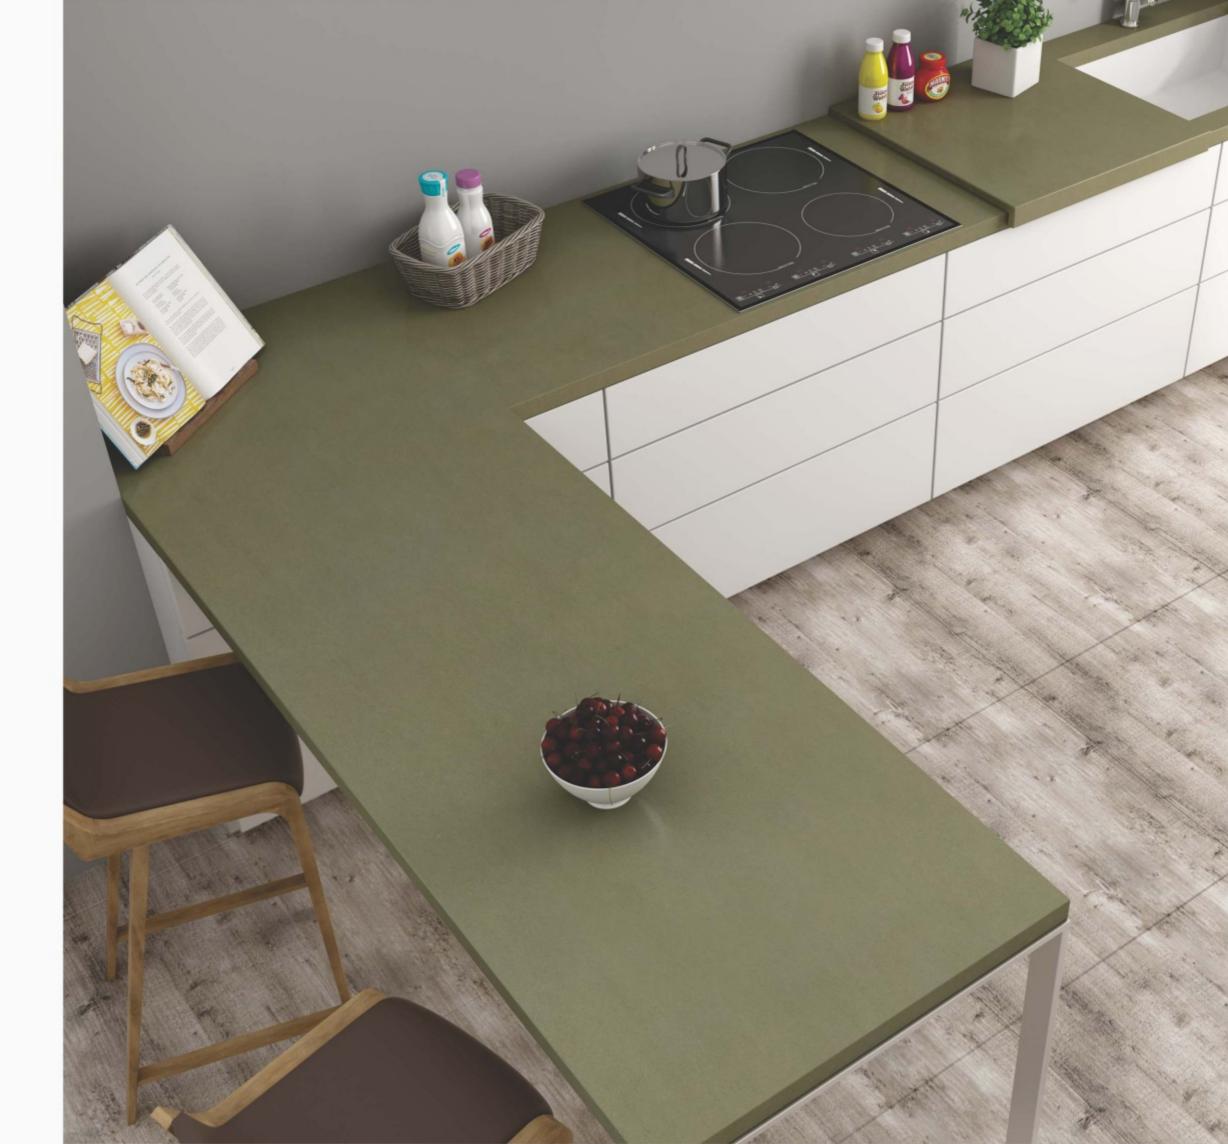

# **KITCHEN**

engineered quartz is technical ceramic featuring extra-large sizes and a low thickness, with the characteristics of engineered quartz.

These slabs of exceptional beauty and versatility do not fear the ravages of time.