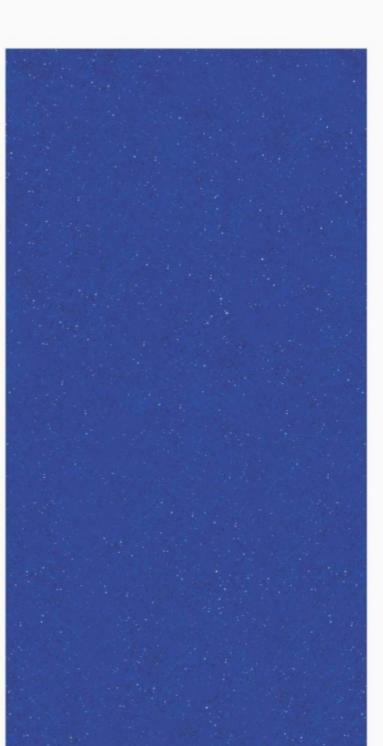

# CRYSTAL COSTAMAPLE

APPLICATIONS:

THICKNESS: 20mm / 30mm

SIZE: 1600x3200mm ENGINEERED QUARTZ STONE

CLOSEUP VIEW: CRYSTAL DARK BLUE / 1600X3200MM / ENGINEERED QUARTZ STONE

1600x 3200mm ENGINEERED OUARTZ STONE

THICKNESS: 20mm / 30mm

CRYSTAL DARK BLUE

APPLICATIONS:

THICKNESS: 20mm / 30mm

SIZE: 1600x3200mm ENGINEERED QUARTZ STONE