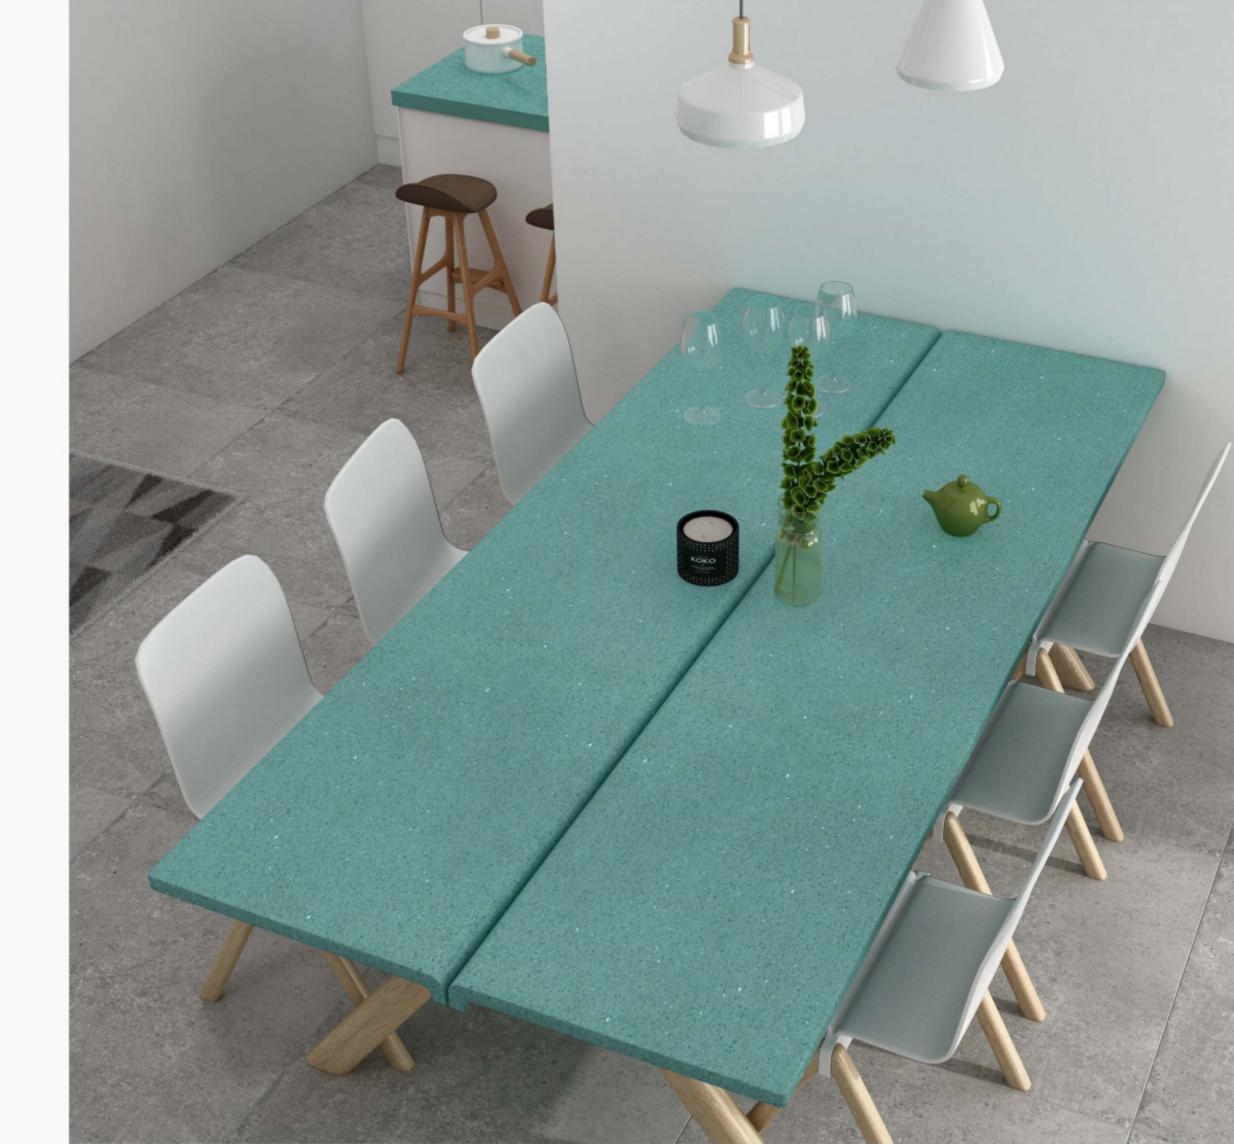

# **KITCHEN**

engineered quartz is technical ceramic featuring extra-large sizes and a low thickness, with the characteristics of engineered quartz.

These slabs of exceptional beauty and versatility do not fear the ravages of time.

# **FURNITURE**

engineered quartz offers a very rich variety of textural effects so as to always find the right uncompromising inspiration. Each material is a prototype of beauty.