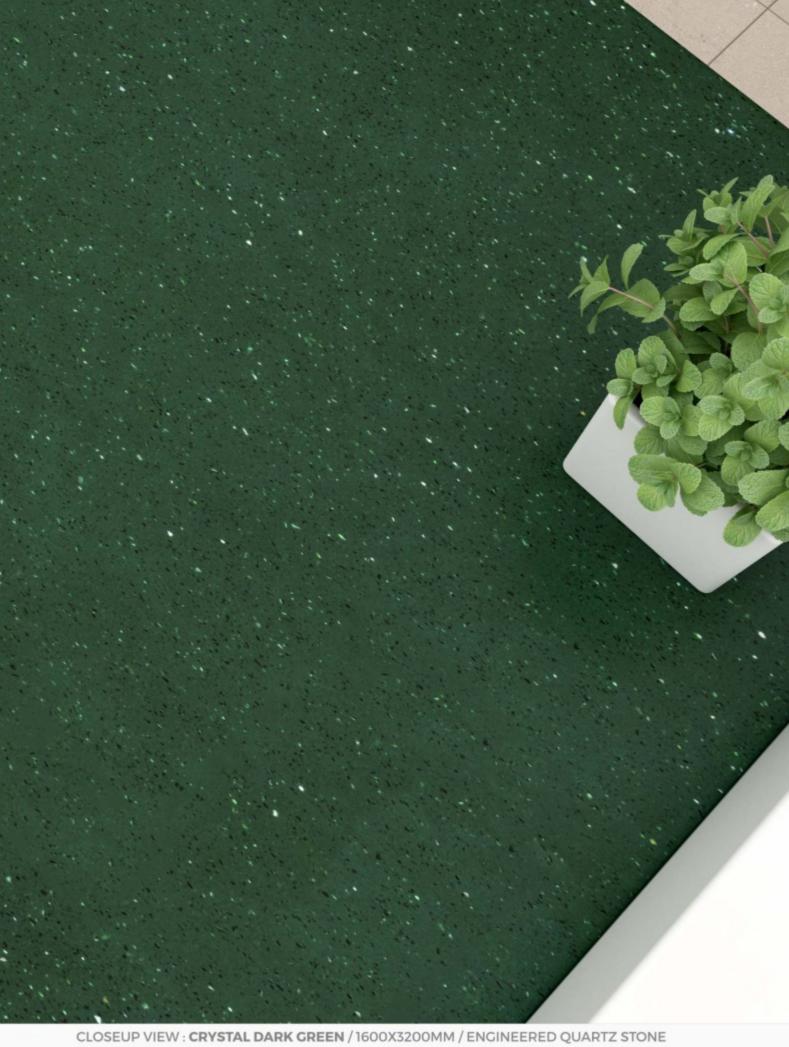

# CRYSTAL DARK GREEN

1600x 3200mm

#### APPLICATIONS:

THICKNESS: 20mm / 30mm

#### CRYSTAL DARK GREEN

### APPLICATIONS:

HEN HOSPITAL TH WELLNESS

THICKNESS: 20mm / 30mm

FINISH: POLISHED

SIZE: 1600x3200mm ENGINEERED QUARTZ STONE

CLOSEUP VIEW: CRYSTAL LIGHT BLUE / 1600X3200MM / ENGINEERED QUARTZ STONE