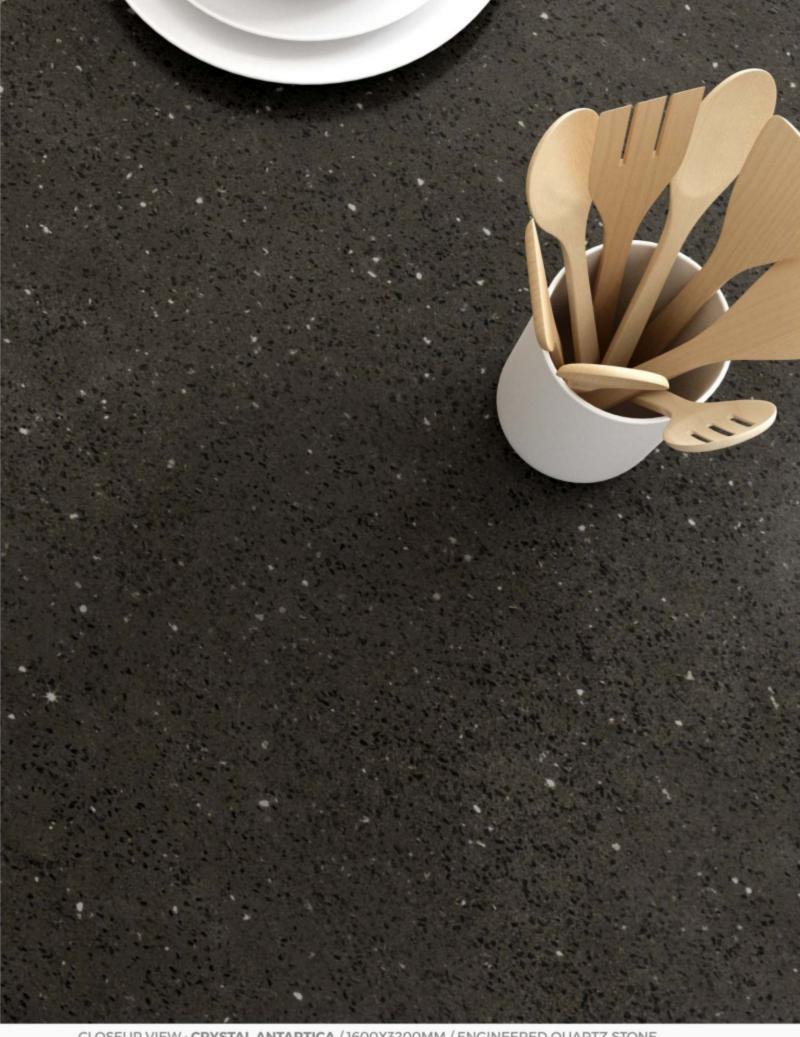

# **CRYPTIC** GRAY

APPLICATIONS:

THICKNESS: 20mm / 30mm

SIZE: 1600x3200mm ENGINEERED QUARTZ STONE

CLOSEUP VIEW: CRYSTAL ANTARTICA / 1600X3200MM / ENGINEERED QUARTZ STONE

# CRYSTAL ANTARTICA

SIZE:

1600x 3200mm

APPLICATIONS:

THICKNESS: 20mm / 30mm

#### CRYSTAL ANTARTICA

APPLICATIONS:

DSPITAL ELLNESS

THICKNESS: 20mm / 30mm

SIZE: 1600x3200mm ENGINEERED QUARTZ STONE

CLOSEUP VIEW: CRYSTAL AQUA GREEN / 1600X3200MM / ENGINEERED QUARTZ STONE