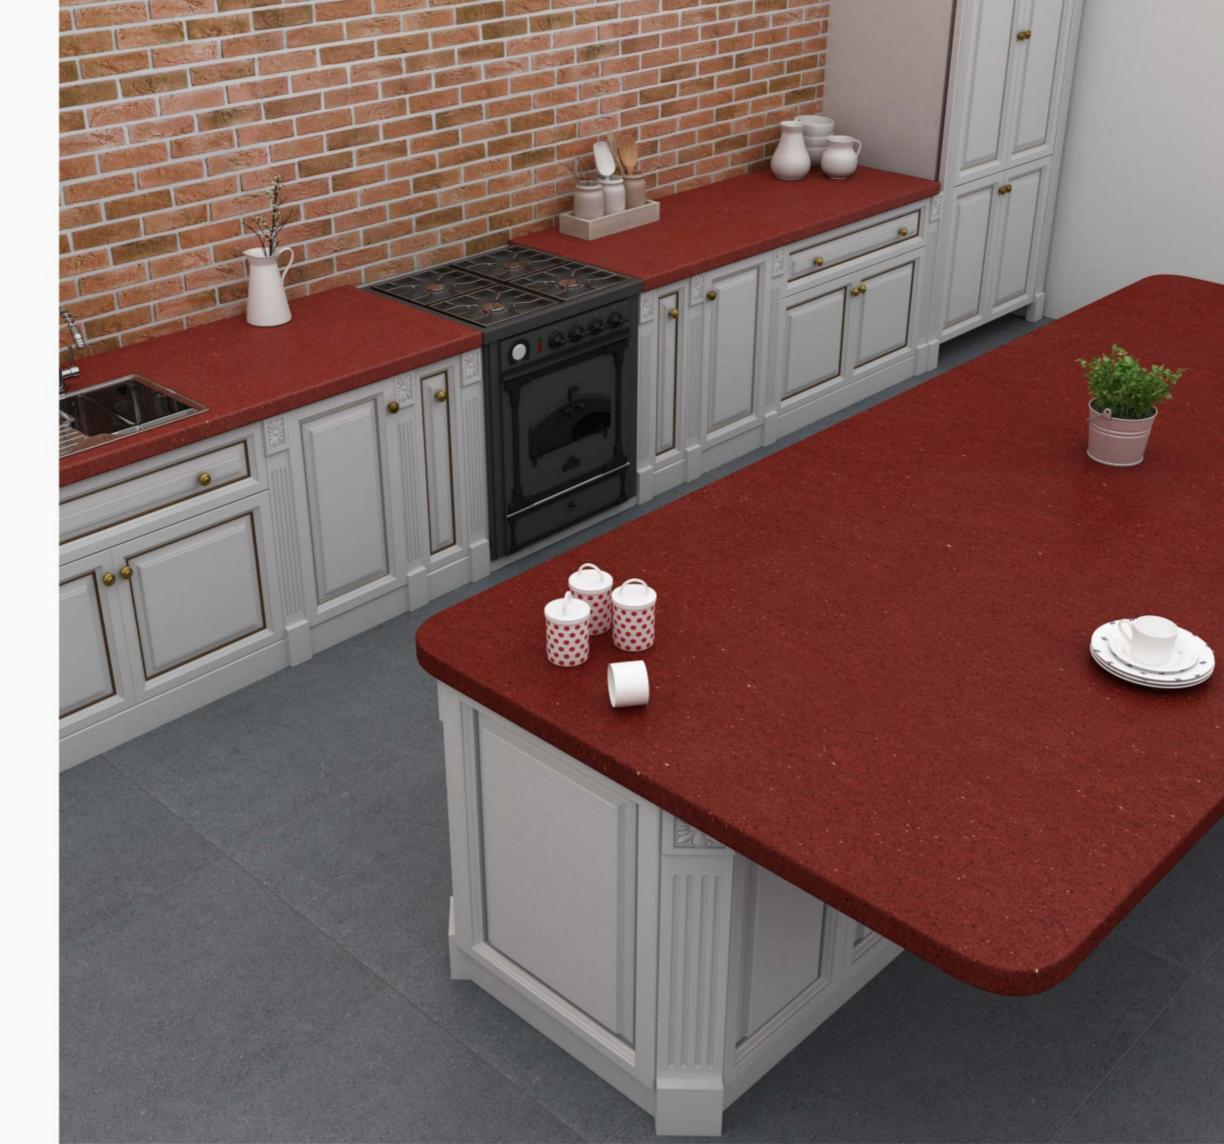

# **KITCHEN**

engineered quartz is technical ceramic featuring extra-large sizes and a low thickness, with the characteristics of engineered quartz.

These slabs of exceptional beauty and versatility do not fear the ravages of time.