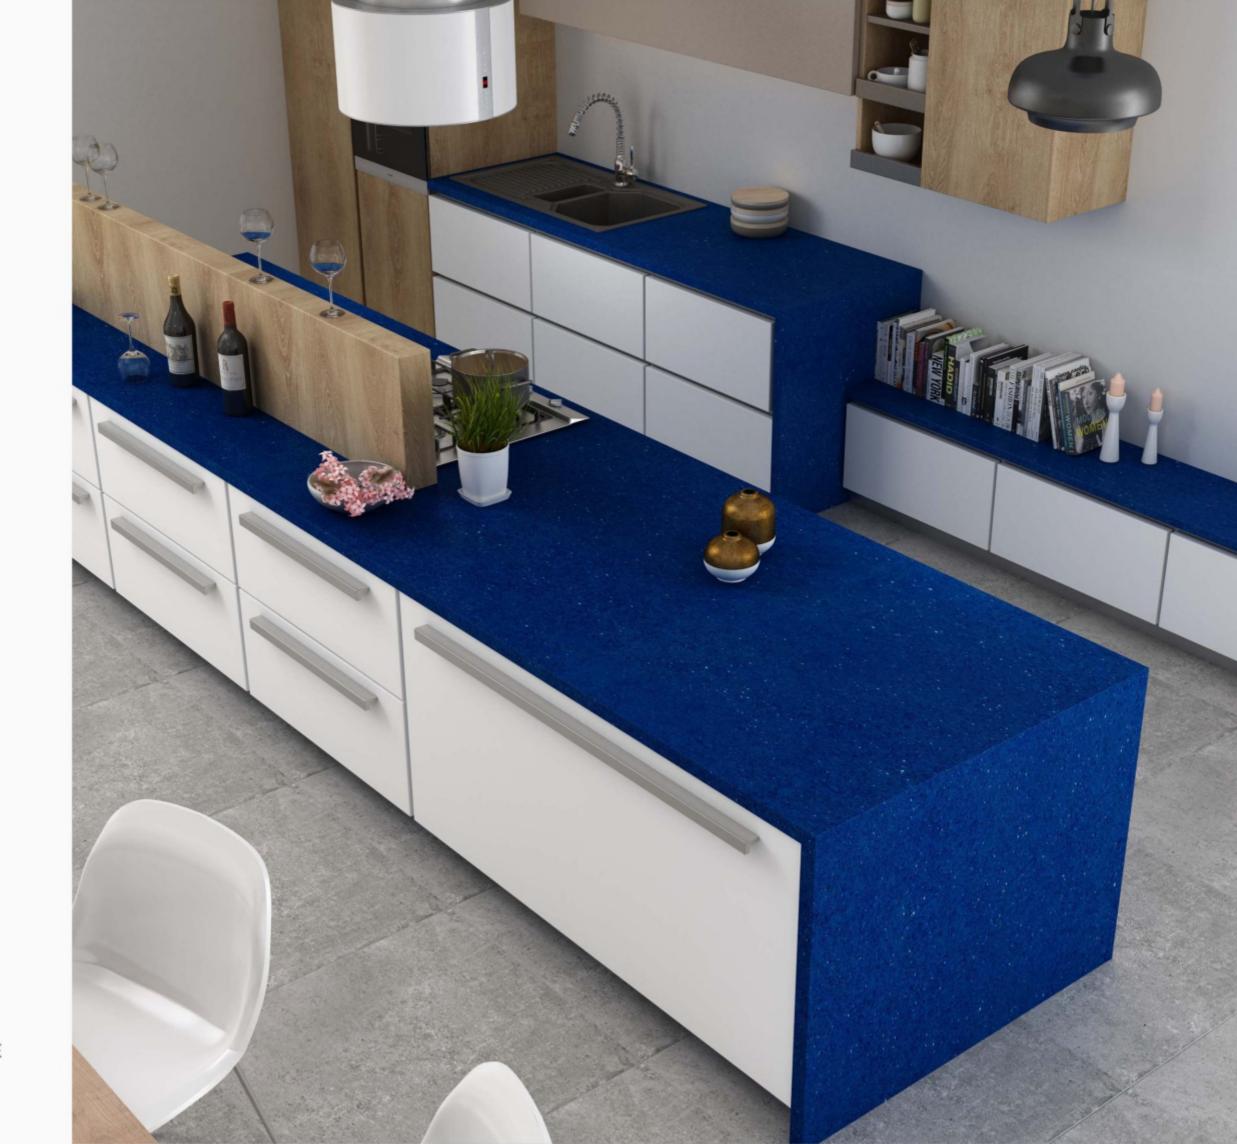

# **KITCHEN**

engineered quartz is technical ceramic featuring extra-large sizes and a low thickness, with the characteristics of engineered quartz.

These slabs of exceptional beauty and versatility do not fear the ravages of time.

# CRYSTAL COSTAMAPLE

APPLICATIONS:

THICKNESS: 20mm / 30mm

SIZE: 1600x3200mm ENGINEERED QUARTZ STONE

CLOSEUP VIEW: CRYSTAL DARK BLUE / 1600X3200MM / ENGINEERED QUARTZ STONE

1600x 3200mm ENGINEERED OUARTZ STONE

THICKNESS: 20mm / 30mm

CRYSTAL DARK BLUE

APPLICATIONS:

THICKNESS: 20mm / 30mm

SIZE: 1600x3200mm ENGINEERED QUARTZ STONE