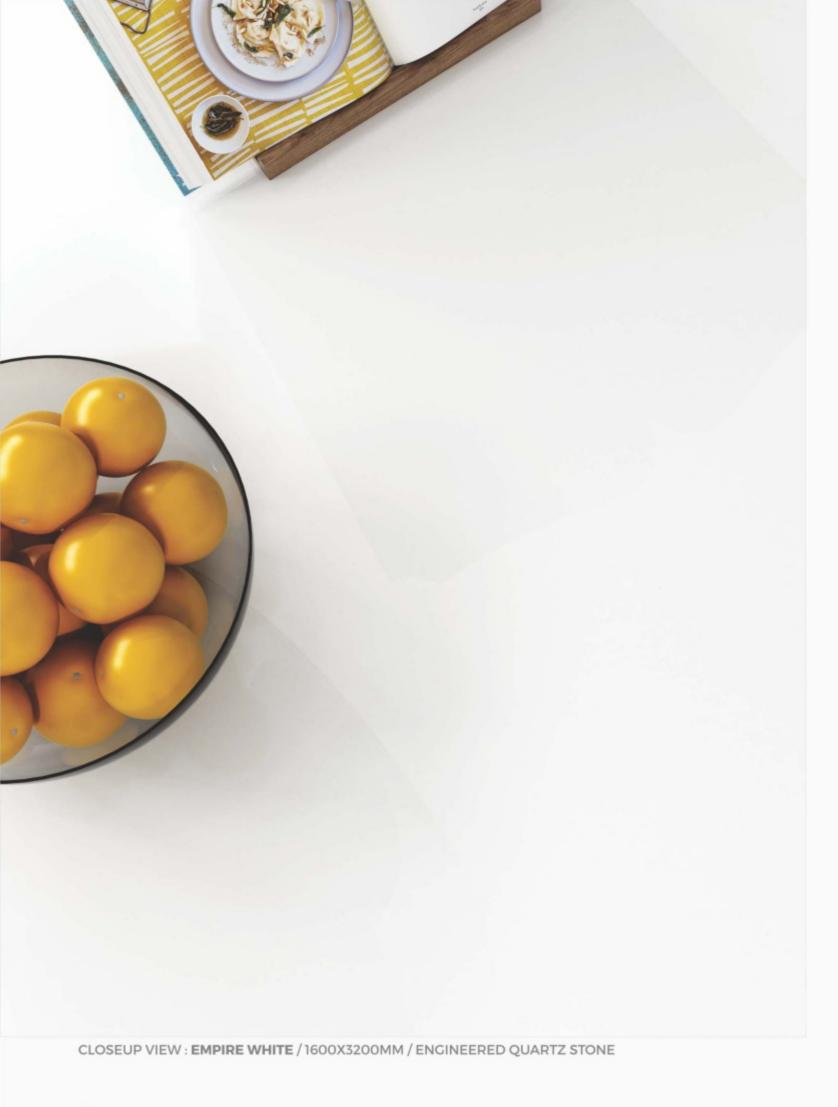

# EMPIRE WHITE

SIZE:

1600x 3200mm

ENGINEERED OUARTZ STONE

APPLICATIONS:

THICKNESS: 20mm / 30mm

## EMPIRE WHITE

#### APPLICATIONS:

THICKNESS: 20mm / 30mm

FINISH: POLISHED