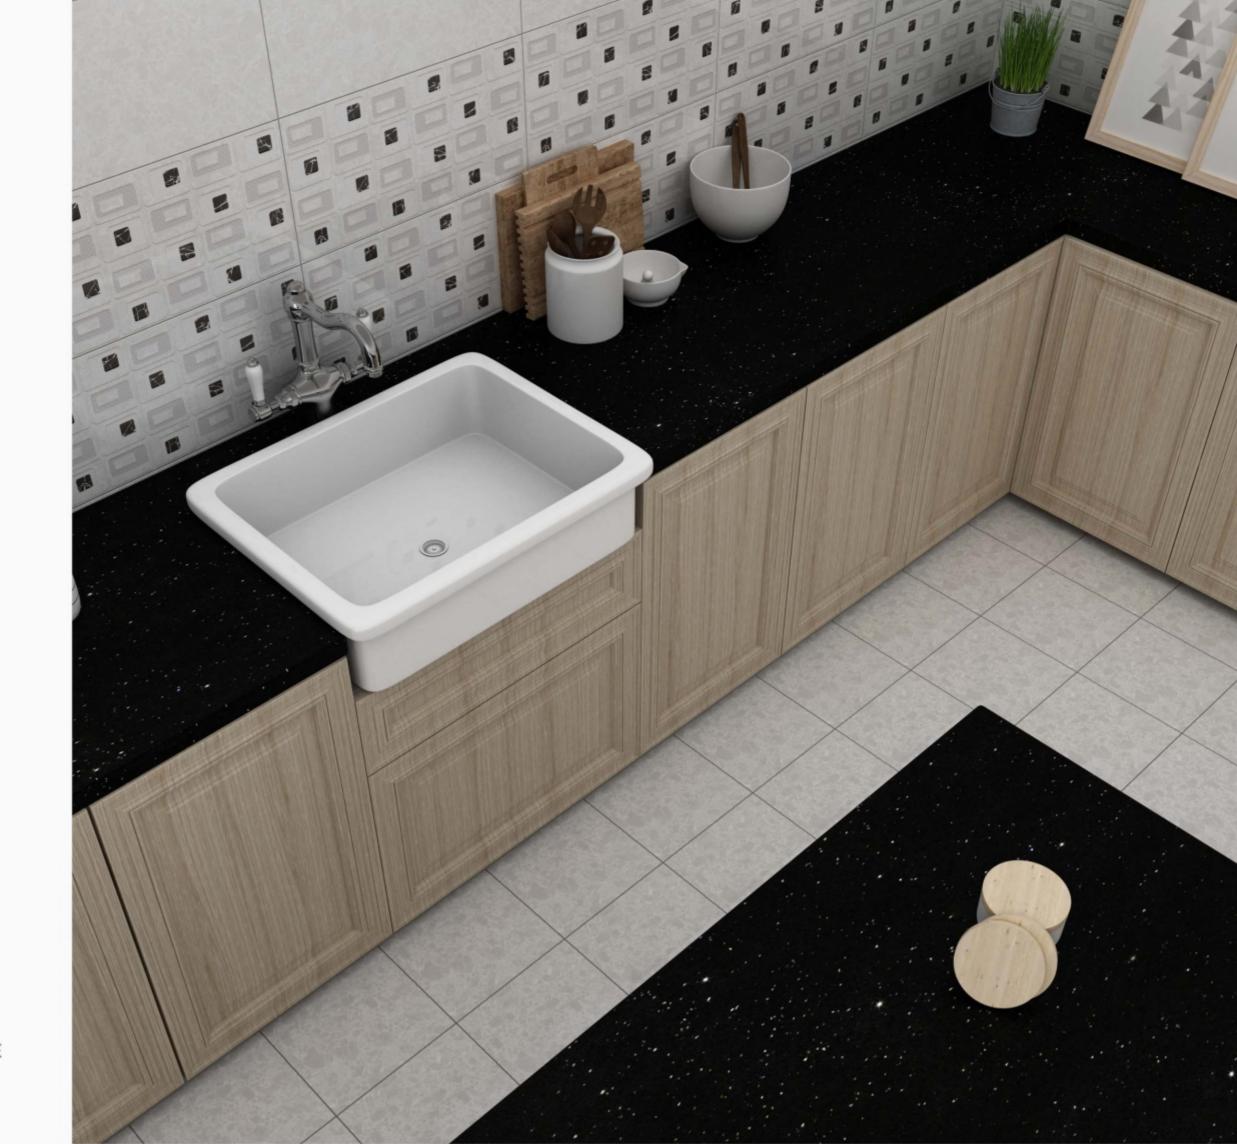

# **BATHROOM**

A material so innovative that it breaks down the barriers between surfaces for architecture and furnishing. Strength plus lightness, very large sizes and a low thickness to make floors, walls, furnishings and finishings. Not just surfaces.