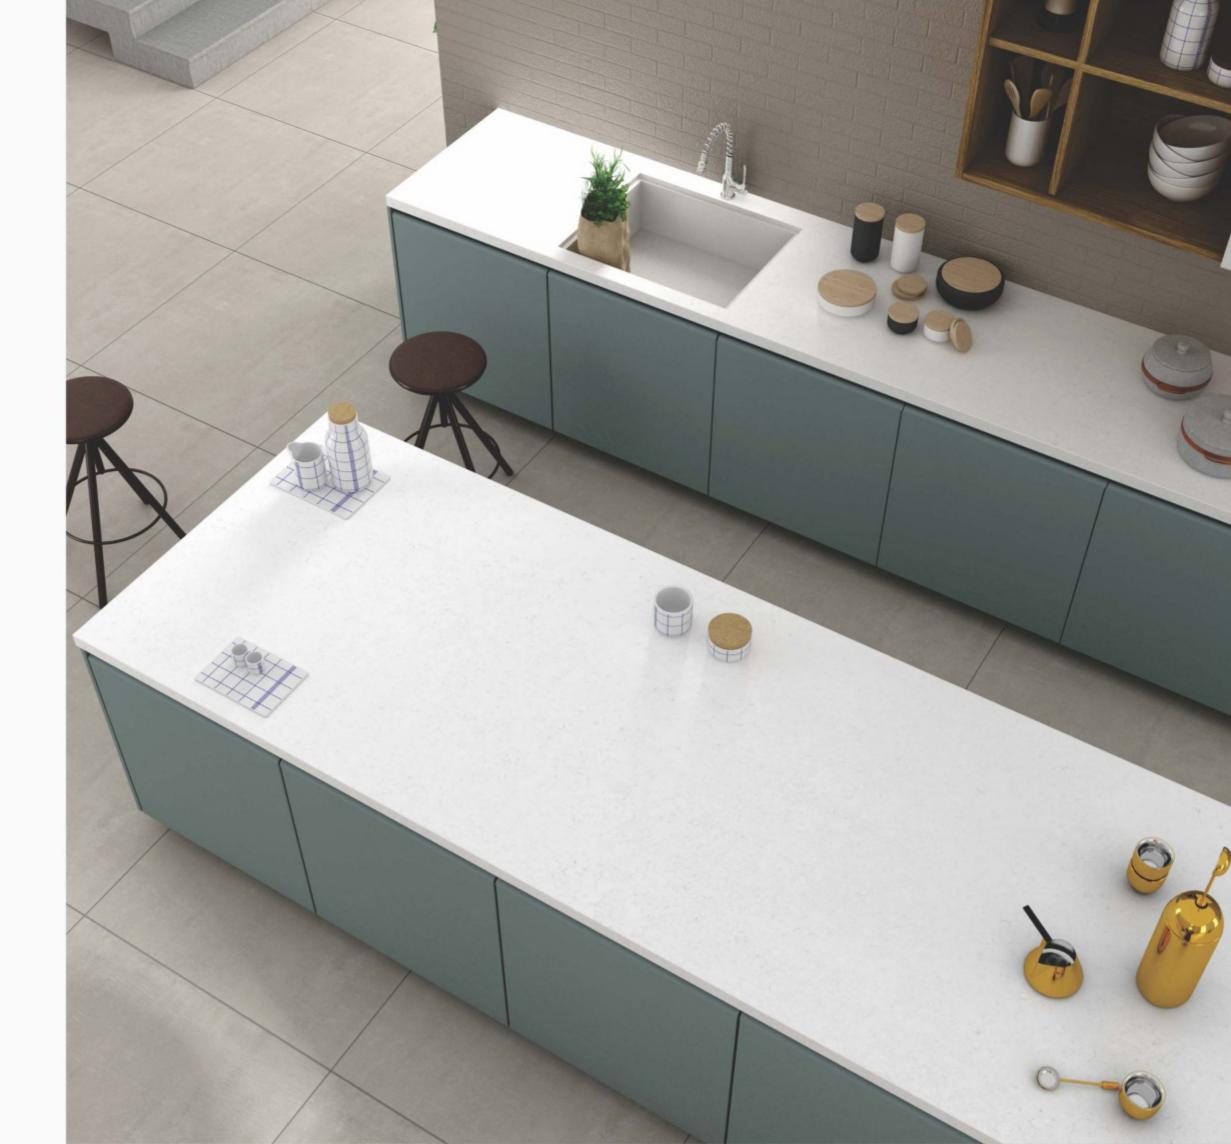

# **KITCHEN**

engineered quartz is technical ceramic featuring extra-large sizes and a low thickness, with the characteristics of engineered quartz.

These slabs of exceptional beauty and versatility do not fear the ravages of time.

# **OFFICE**

engineered quartz
so innovative and versatile
that they break down the barriers
between surfaces for architecture
and furnishing,
between indoor and outdoor use.
The freedom to design grows, with
solutions that were impossible until
yesterday.