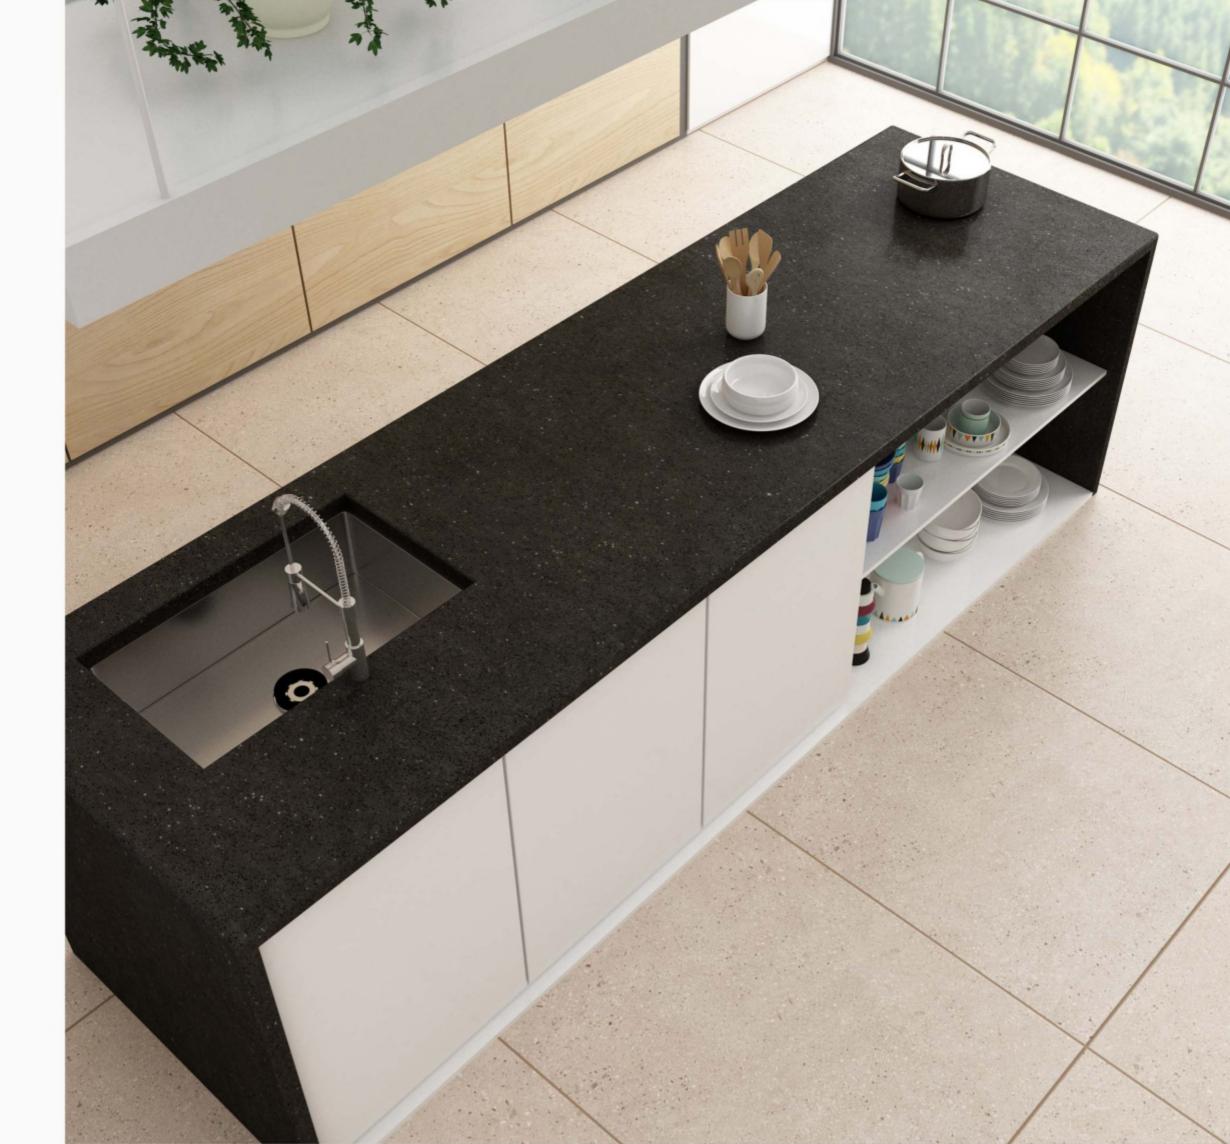

# **KITCHEN**

engineered quartz is technical ceramic featuring extra-large sizes and a low thickness, with the characteristics of engineered quartz.

These slabs of exceptional beauty and versatility do not fear the ravages of time.

# **FURNITURE**

engineered quartz offers a very rich variety of textural effects so as to always find the right uncompromising inspiration. Each material is a prototype of beauty.