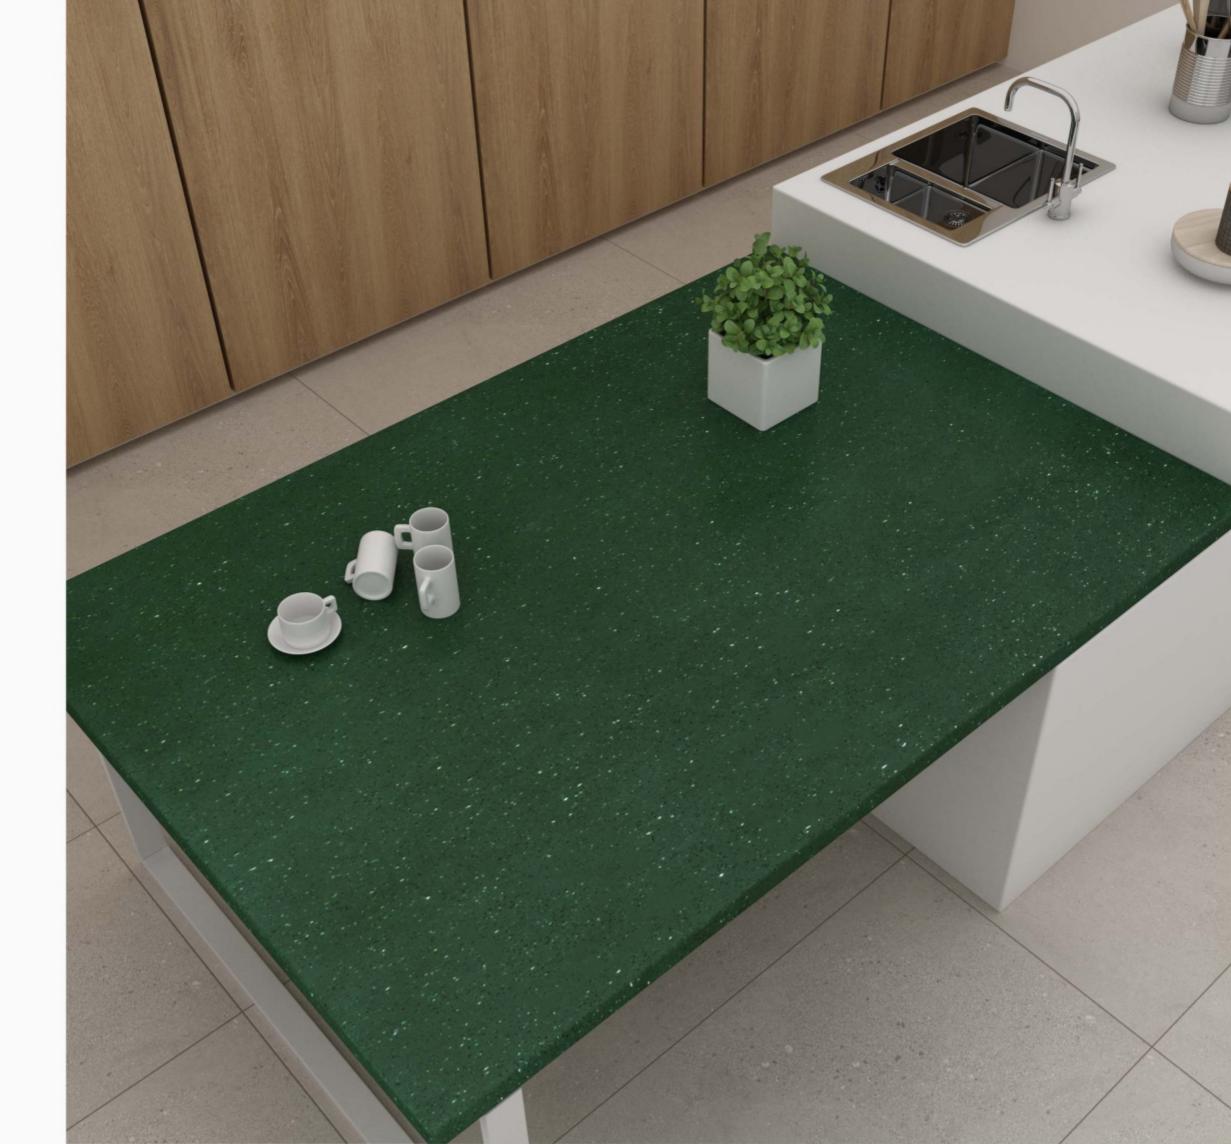

# CRYSTAL DARK GREEN

1600x 3200mm

#### APPLICATIONS:

THICKNESS: 20mm / 30mm

#### CRYSTAL DARK GREEN

### APPLICATIONS:

HEN HOSPITAL TH WELLNESS

THICKNESS: 20mm / 30mm

FINISH: POLISHED

SIZE: 1600x3200mm ENGINEERED QUARTZ STONE

CLOSEUP VIEW: CRYSTAL LIGHT BLUE / 1600X3200MM / ENGINEERED QUARTZ STONE