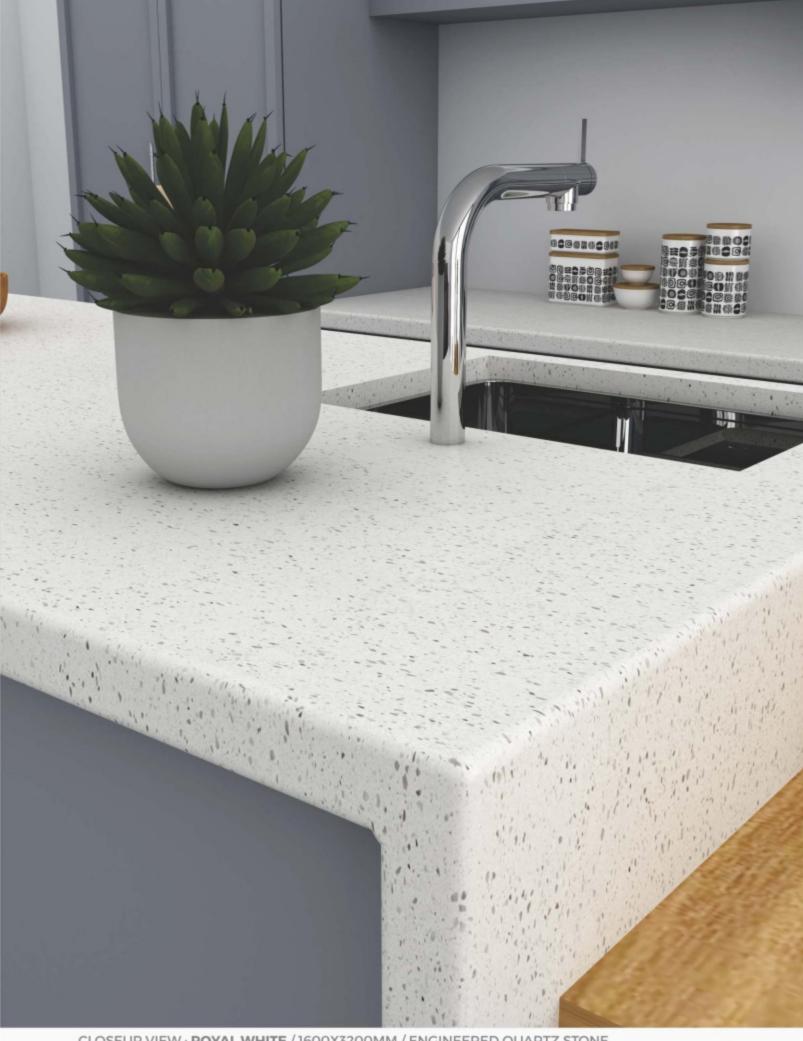

# ROYAL WHITE

SIZE:

1600x 3200mm

APPLICATIONS:

THICKNESS: 20mm / 30mm

## ROYAL WHITE

APPLICATIONS:

THICKNESS: 20mm / 30mm

SIZE: 1600x3200mm ENGINEERED QUARTZ STONE