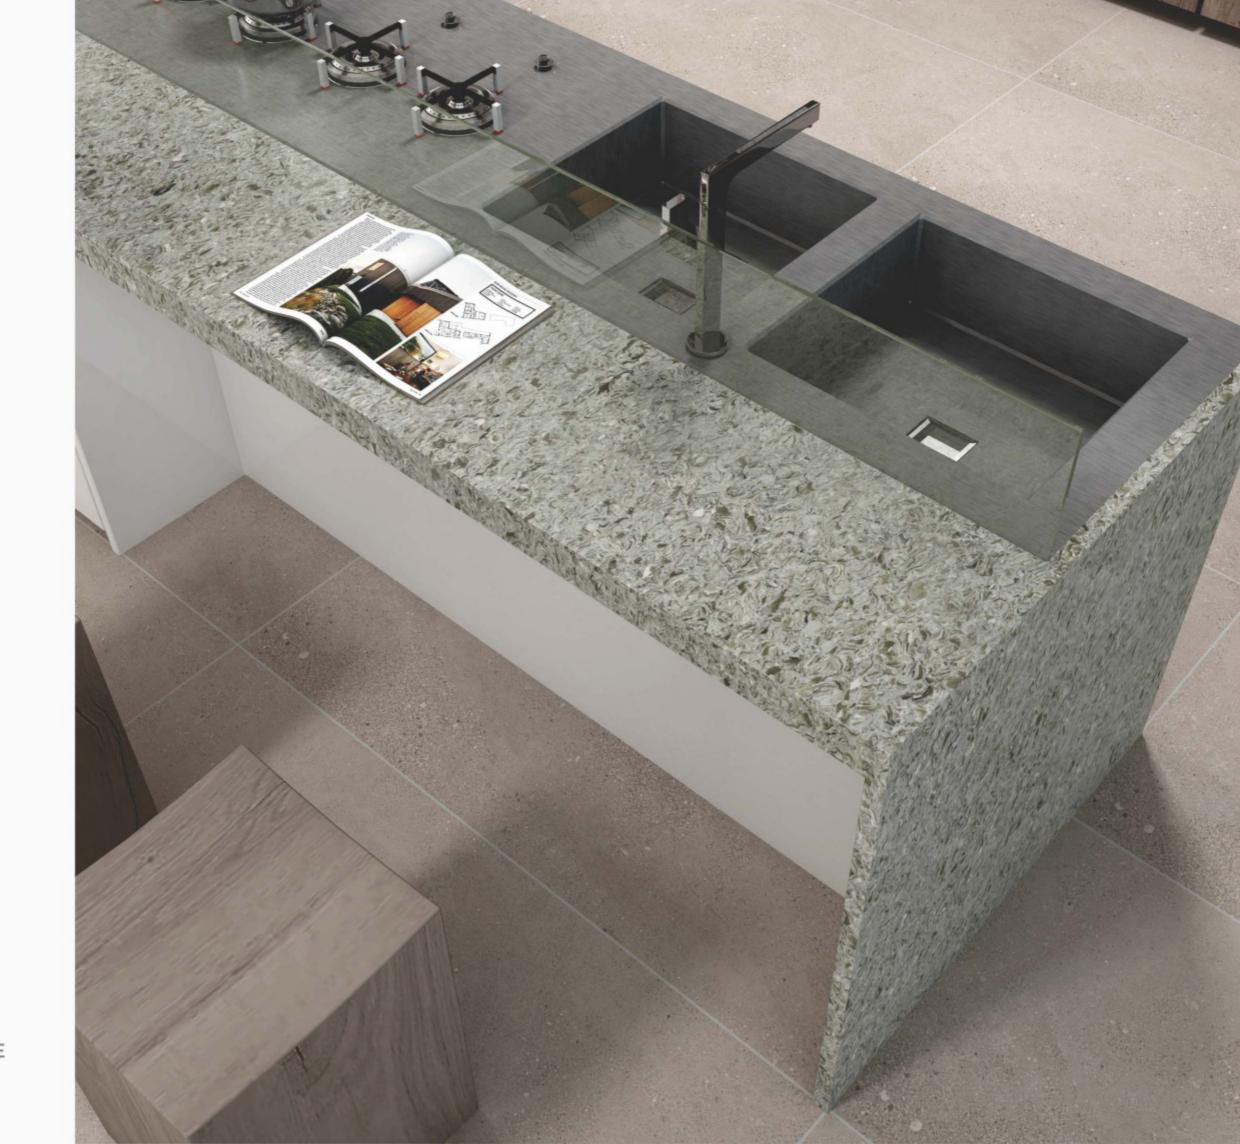

# **KITCHEN**

engineered quartz is technical ceramic featuring extra-large sizes and a low thickness, with the characteristics of engineered quartz.

These slabs of exceptional beauty and versatility do not fear the ravages of time.

# **BATHROOM**

A material so innovative that it breaks down the barriers between surfaces for architecture and furnishing. Strength plus lightness, very large sizes and a low thickness to make floors, walls, furnishings and finishings. Not just surfaces.

# **OFFICE**

engineered quartz
so innovative and versatile
that they break down the barriers
between surfaces for architecture
and furnishing,
between indoor and outdoor use.
The freedom to design grows, with
solutions that were impossible until
yesterday.