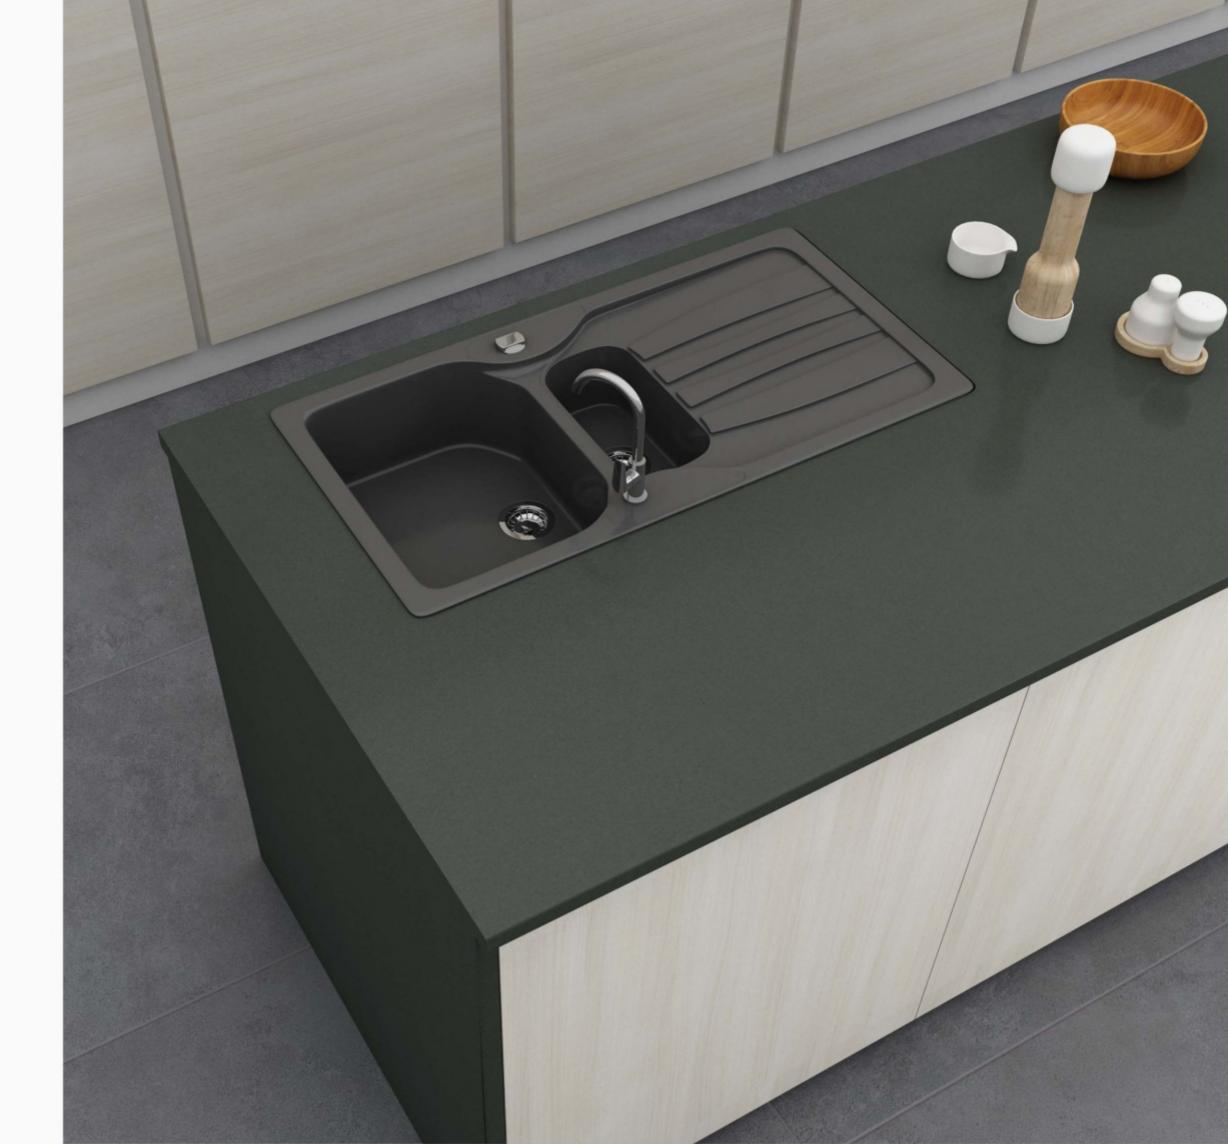

# **KITCHEN**

engineered quartz is technical ceramic featuring extra-large sizes and a low thickness, with the characteristics of engineered quartz.

These slabs of exceptional beauty and versatility do not fear the ravages of time.