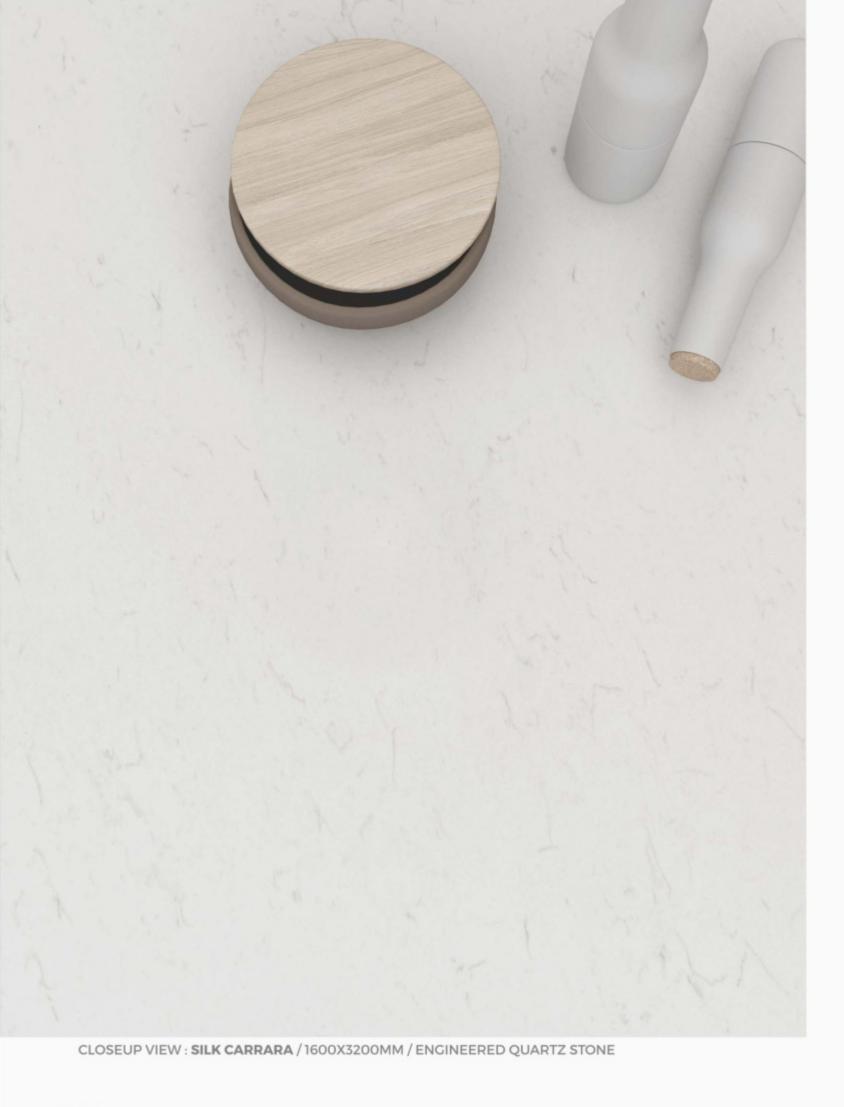

# SILK CARARRA

SIZE:

1600x 3200mm

APPLICATIONS:

THICKNESS: 20mm / 30mm

## SILK CARRARA

#### APPLICATIONS:

THICKNESS: 20mm / 30mm

FINISH: POLISHED

CLOSEUP VIEW: TAN FLAKES / 1600X3200MM / ENGINEERED QUARTZ STONE