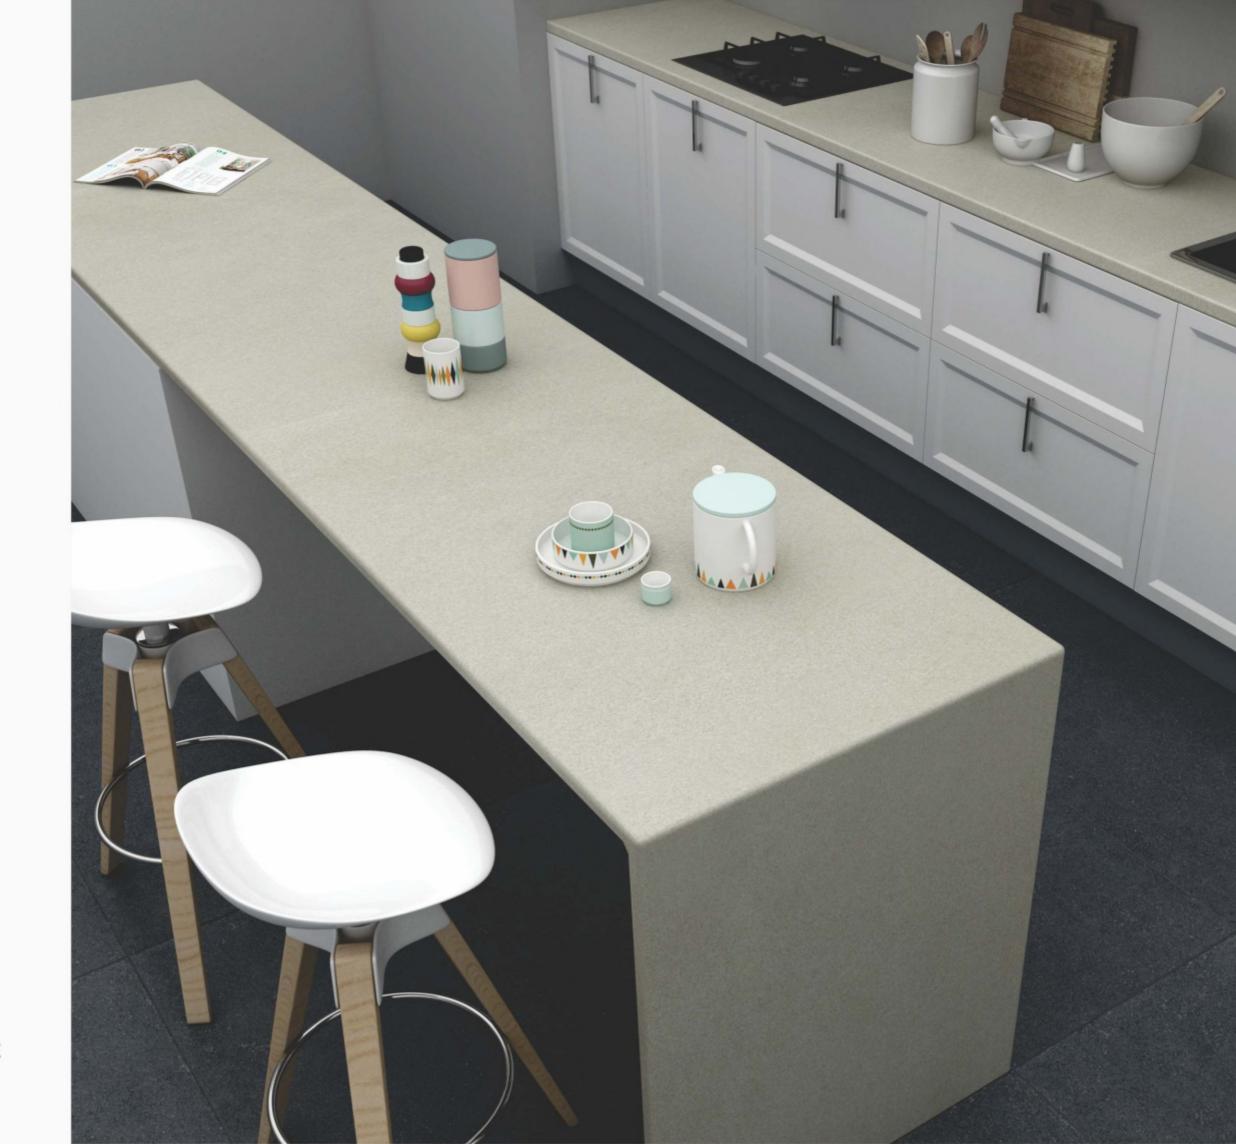

# **KITCHEN**

engineered quartz is technical ceramic featuring extra-large sizes and a low thickness, with the characteristics of engineered quartz.

These slabs of exceptional beauty and versatility do not fear the ravages of time.