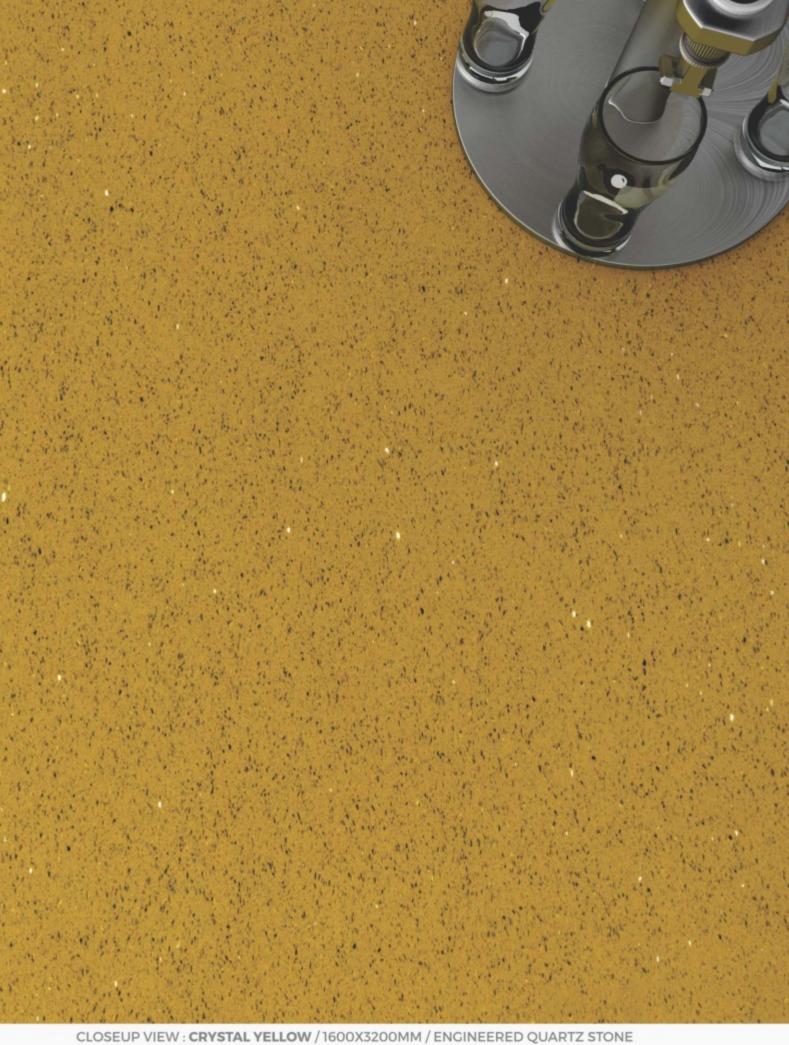

1600X3200MM / ENGINEERED QUARTZ STONE



# CRYSTAL LIGHT RED



SIZE:

1600x 3200mm

APPLICATIONS:







THICKNESS: 20mm / 30mm



CRYSTAL LIGHT RED

### APPLICATIONS:









THICKNESS: 20mm / 30mm



SIZE: 1600x3200mm ENGINEERED QUARTZ STONE





CLOSEUP VIEW: CRYSTAL RED / 1600X3200MM / ENGINEERED QUARTZ STONE



## CRYSTAL RED



SIZE:

1600x 3200mm ENGINEERED QUARTZ

APPLICATIONS:







THICKNESS: 20mm / 30mm



# CRYSTAL RED

### APPLICATIONS:







THICKNESS: 20mm / 30mm



SIZE: 1600x3200mm ENGINEERED QUARTZ STONE





CLOSEUP VIEW: CRYSTAL WHITE / 1600X3200MM / ENGINEERED QUARTZ STONE



# CRYSTAL WHITE



SIZE:

1600x 3200mm ENGINEERED OUARTZ

APPLICATIONS:







THICKNESS: 20mm / 30mm



#### CRYSTAL WHITE

APPLICATIONS:







THICKNESS: 20mm / 30mm

FINISH: POLISHED













SIZE:

1600x 3200mm

APPLICATIONS:







THICKNESS: 20mm / 30mm



## CRYSTAL YELLOW

#### APPLICATIONS:









THICKNESS: 20mm / 30mm

FINISH: POLISHED









# EMPIRE WHITE

SIZE:

1600x 3200mm

ENGINEERED OUARTZ STONE

APPLICATIONS:







THICKNESS: 20mm / 30mm



## EMPIRE WHITE

#### APPLICATIONS:









THICKNESS: 20mm / 30mm

FINISH: POLISHED









# EVOLVE CARARRA



SIZE:

1600x 3200mm

APPLICATIONS:







THICKNESS: 20mm / 30mm



## EVOLVE CARARRA

#### APPLICATIONS:







THICKNESS: 20mm / 30mm

FINISH: POLISHED









## FROST WHITE



ENGINEERED OUARTZ STONE









THICKNESS: 20mm / 30mm



## FROST WHITE

APPLICATIONS:









THICKNESS: 20mm / 30mm

FINISH: POLISHED







CLOSEUP VIEW: GINGER TAN / 1600X3200MM / ENGINEERED QUARTZ STONE



# GINGER