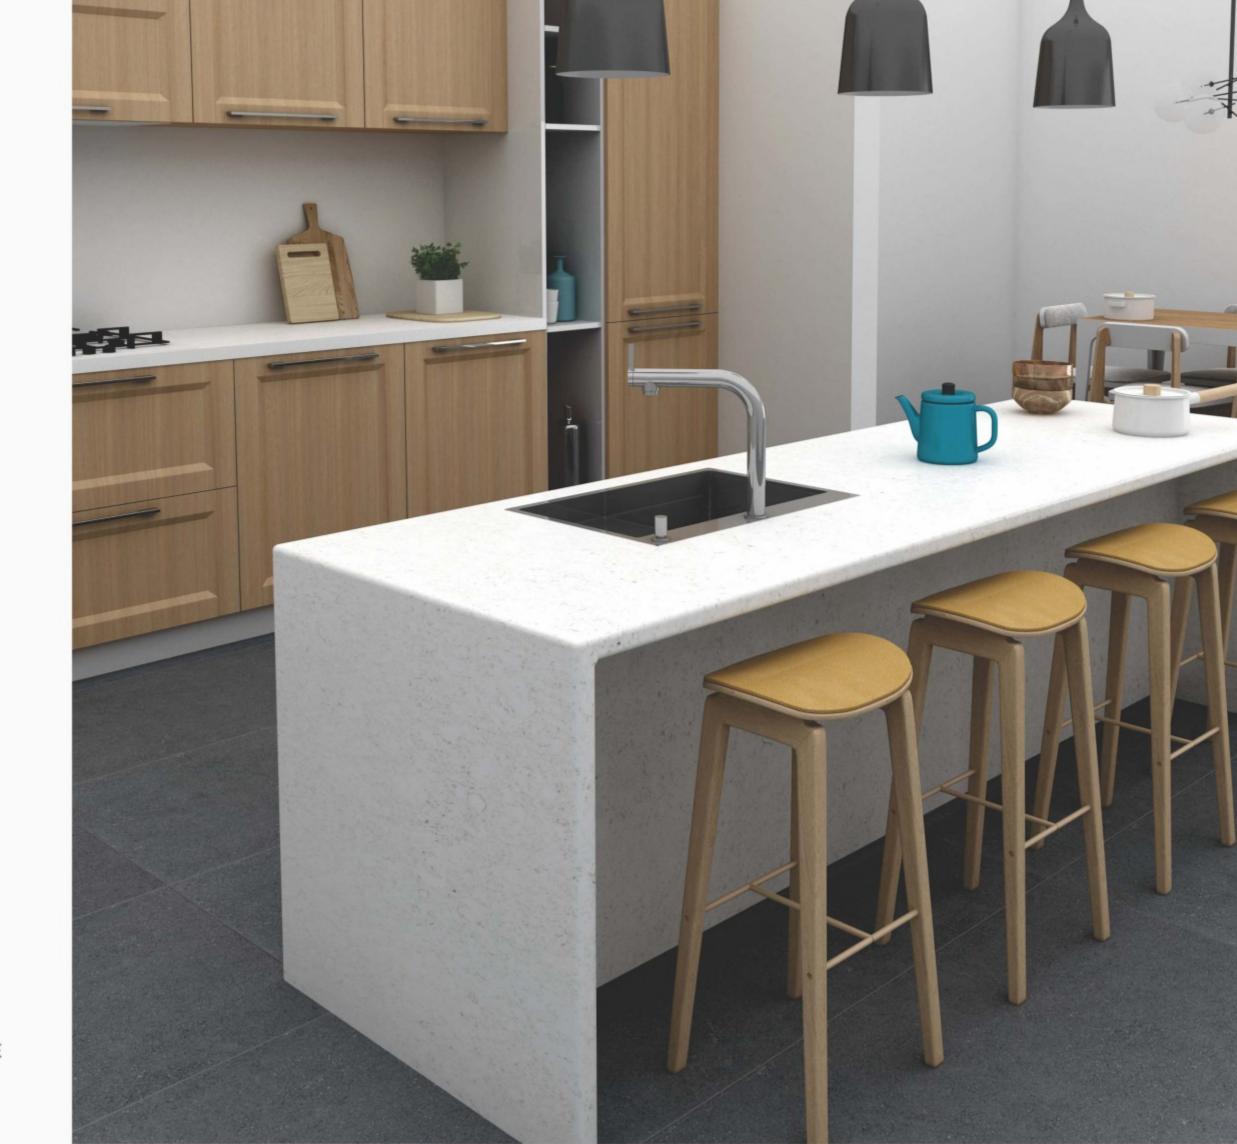

# **KITCHEN**

engineered quartz is technical ceramic featuring extra-large sizes and a low thickness, with the characteristics of engineered quartz.

These slabs of exceptional beauty and versatility do not fear the ravages of time.