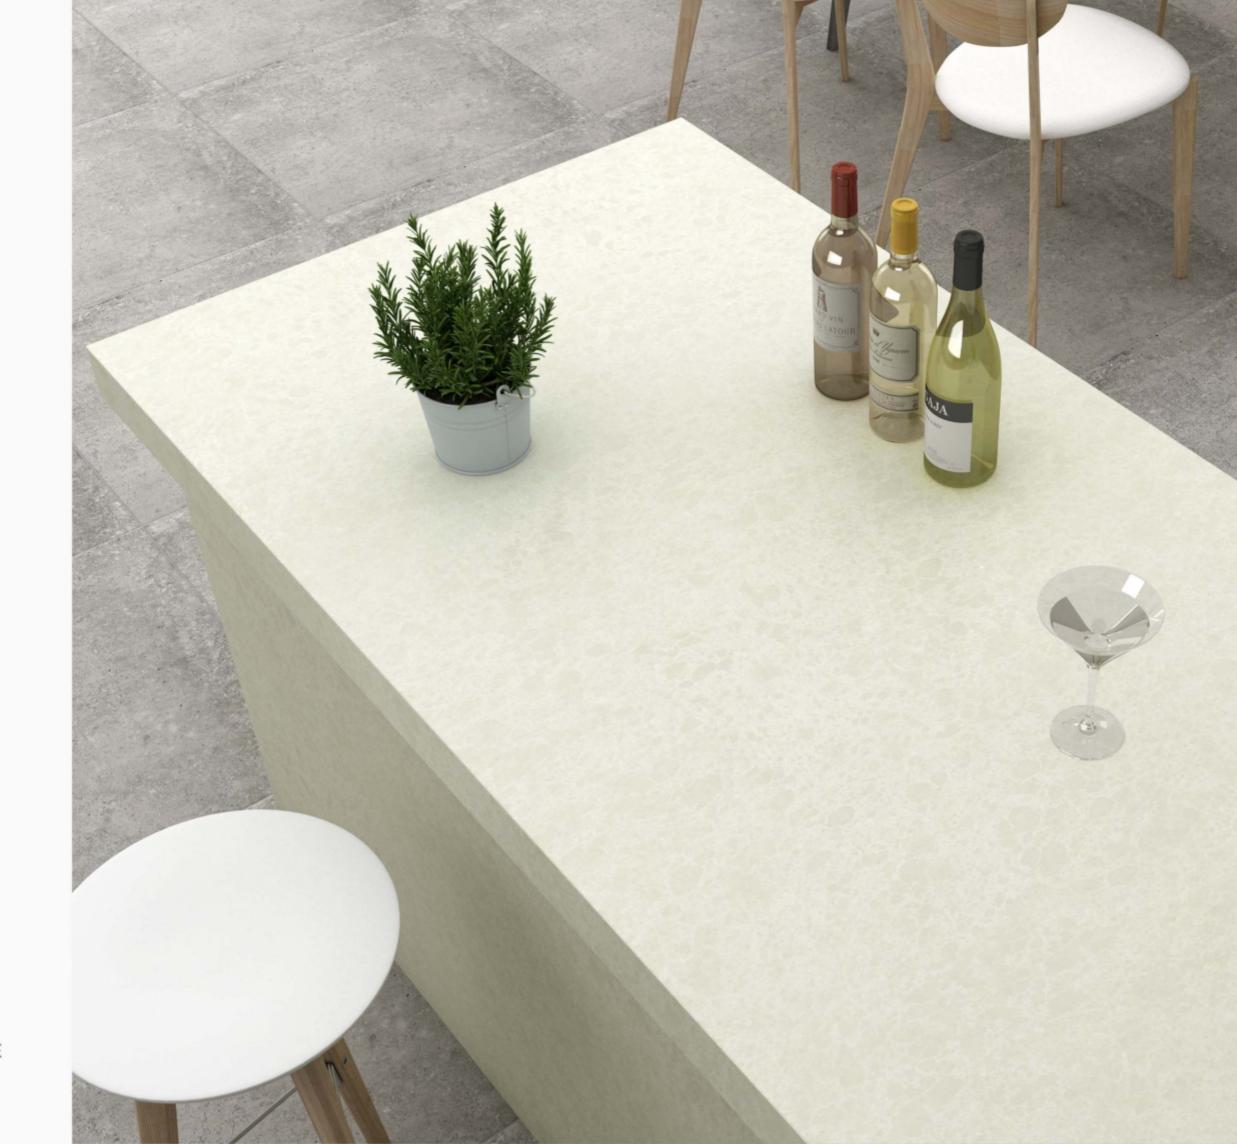

# GRAND VIN TEAU LATOUR GAIA & REY

CLOSEUP VIEW: BARSA PEARL / 1600X3200MM / ENGINEERED QUARTZ STONE

# BARSA PEARL

SIZE:

1600x 3200mm

APPLICATIONS:

THICKNESS: 20mm / 30mm

#### BARSA PEARL

### APPLICATIONS:

THICKNESS: 20mm / 30mm

FINISH: POLISHED

SIZE: 1600x3200mm ENGINEERED QUARTZ STONE

CLOSEUP VIEW: BELLA WHITE / 1600X3200MM / ENGINEERED QUARTZ STONE