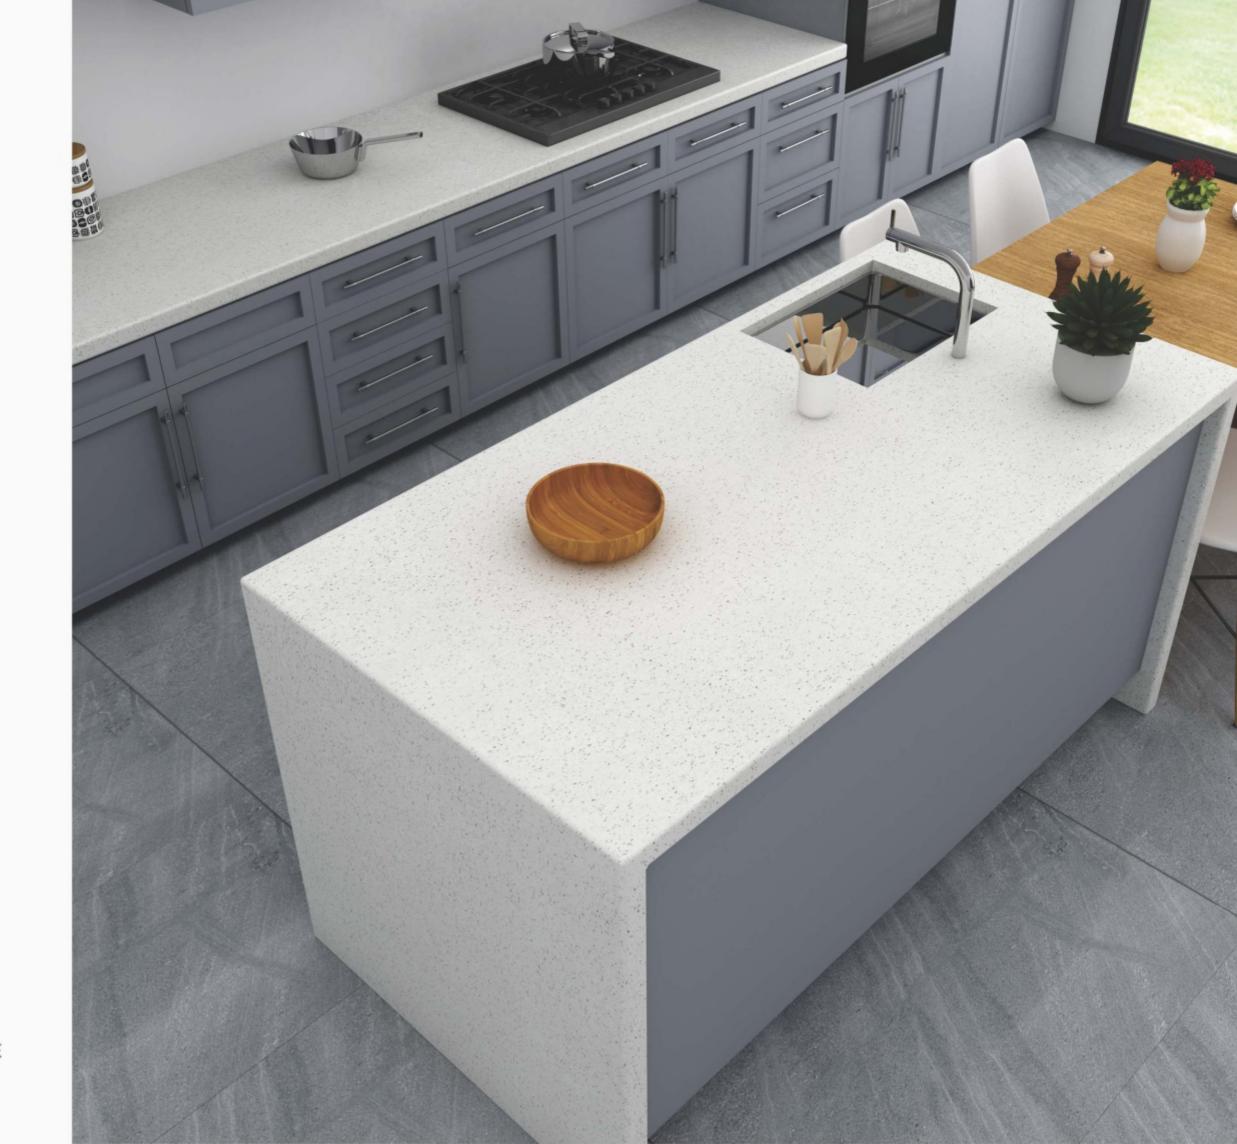

# ROYAL WHITE

SIZE:

1600x 3200mm

APPLICATIONS:

THICKNESS: 20mm / 30mm

## ROYAL WHITE

APPLICATIONS:

THICKNESS: 20mm / 30mm

SIZE: 1600x3200mm ENGINEERED QUARTZ STONE