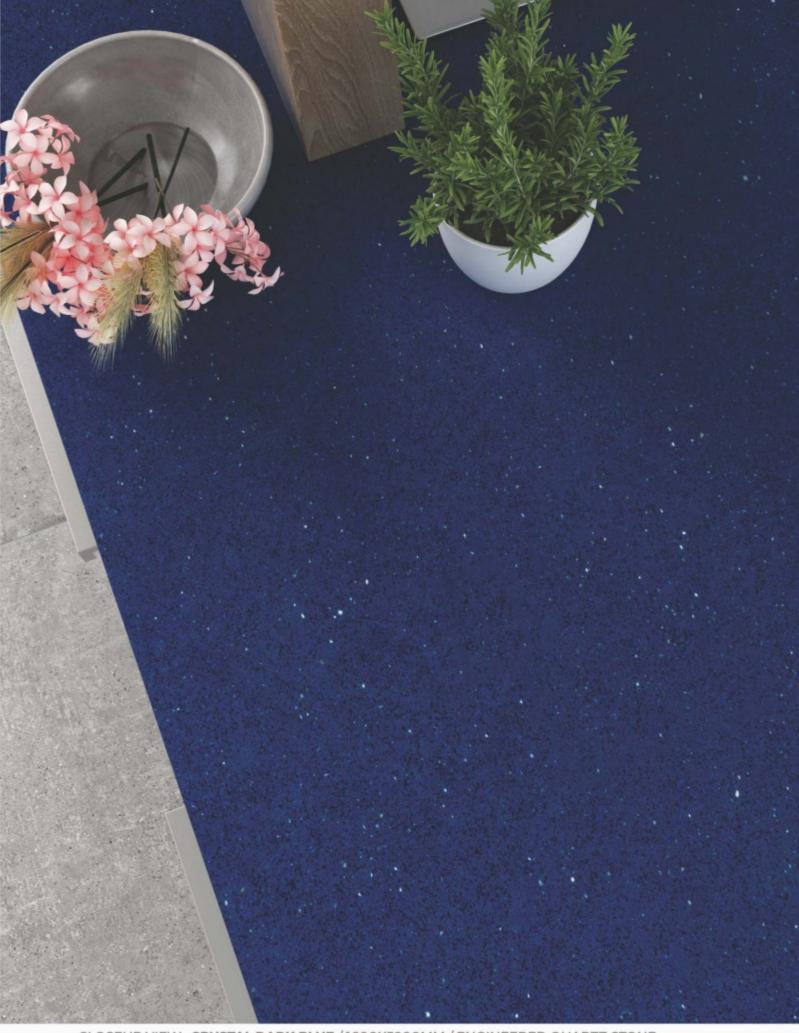

# CRYSTAL COSTAMAPLE

APPLICATIONS:

THICKNESS: 20mm / 30mm

SIZE: 1600x3200mm ENGINEERED QUARTZ STONE

CLOSEUP VIEW: CRYSTAL DARK BLUE / 1600X3200MM / ENGINEERED QUARTZ STONE

1600x 3200mm ENGINEERED OUARTZ STONE

THICKNESS: 20mm / 30mm

CRYSTAL DARK BLUE

APPLICATIONS:

THICKNESS: 20mm / 30mm

SIZE: 1600x3200mm ENGINEERED QUARTZ STONE