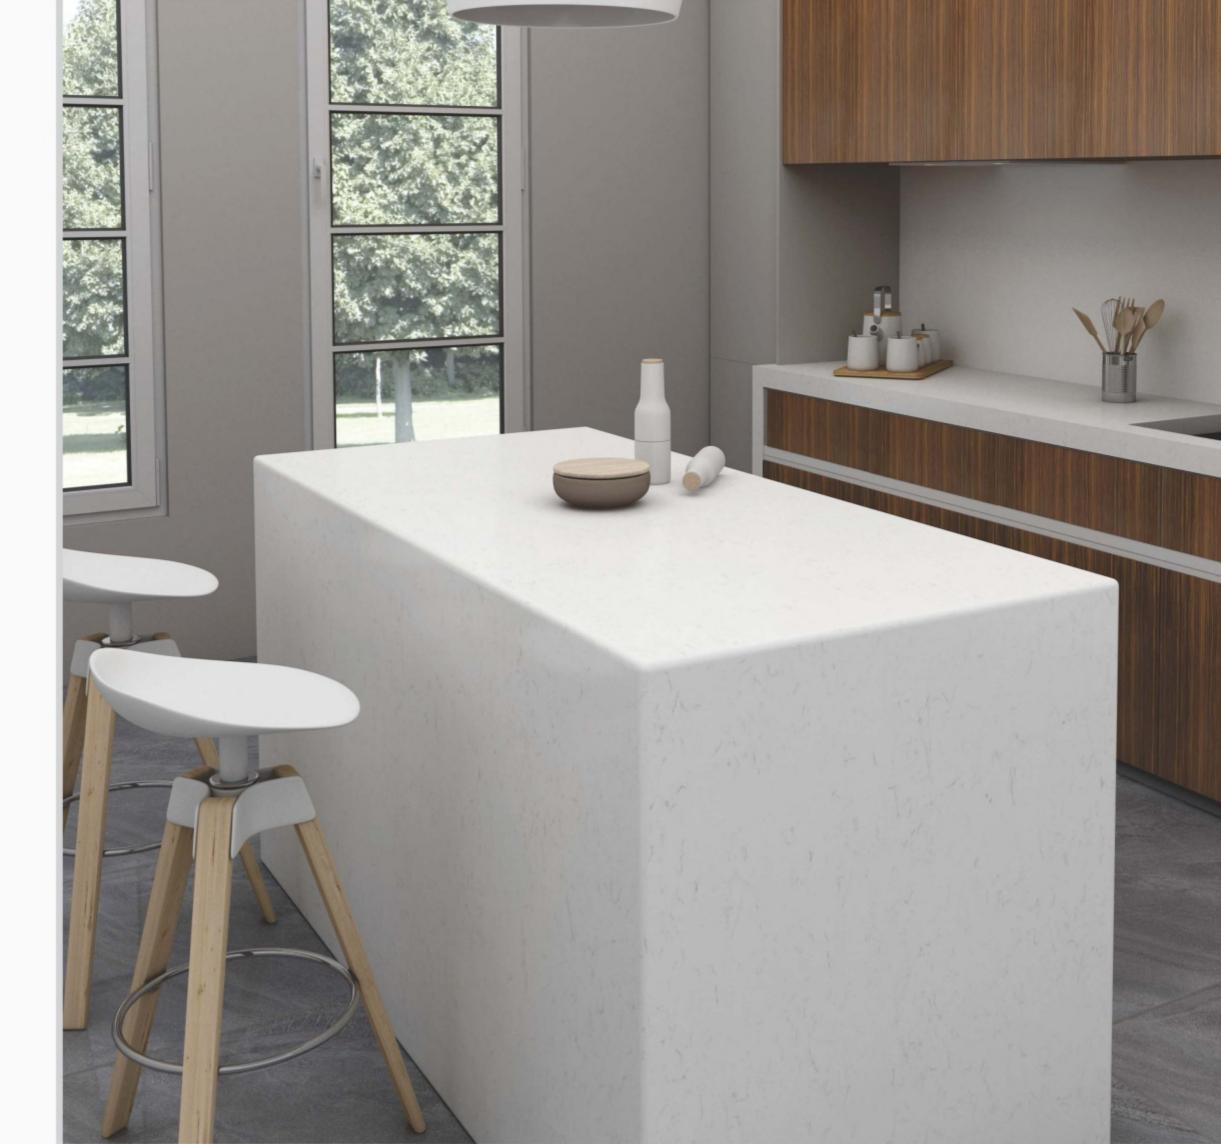

# **KITCHEN**

engineered quartz is technical ceramic featuring extra-large sizes and a low thickness, with the characteristics of engineered quartz.

These slabs of exceptional beauty and versatility do not fear the ravages of time.