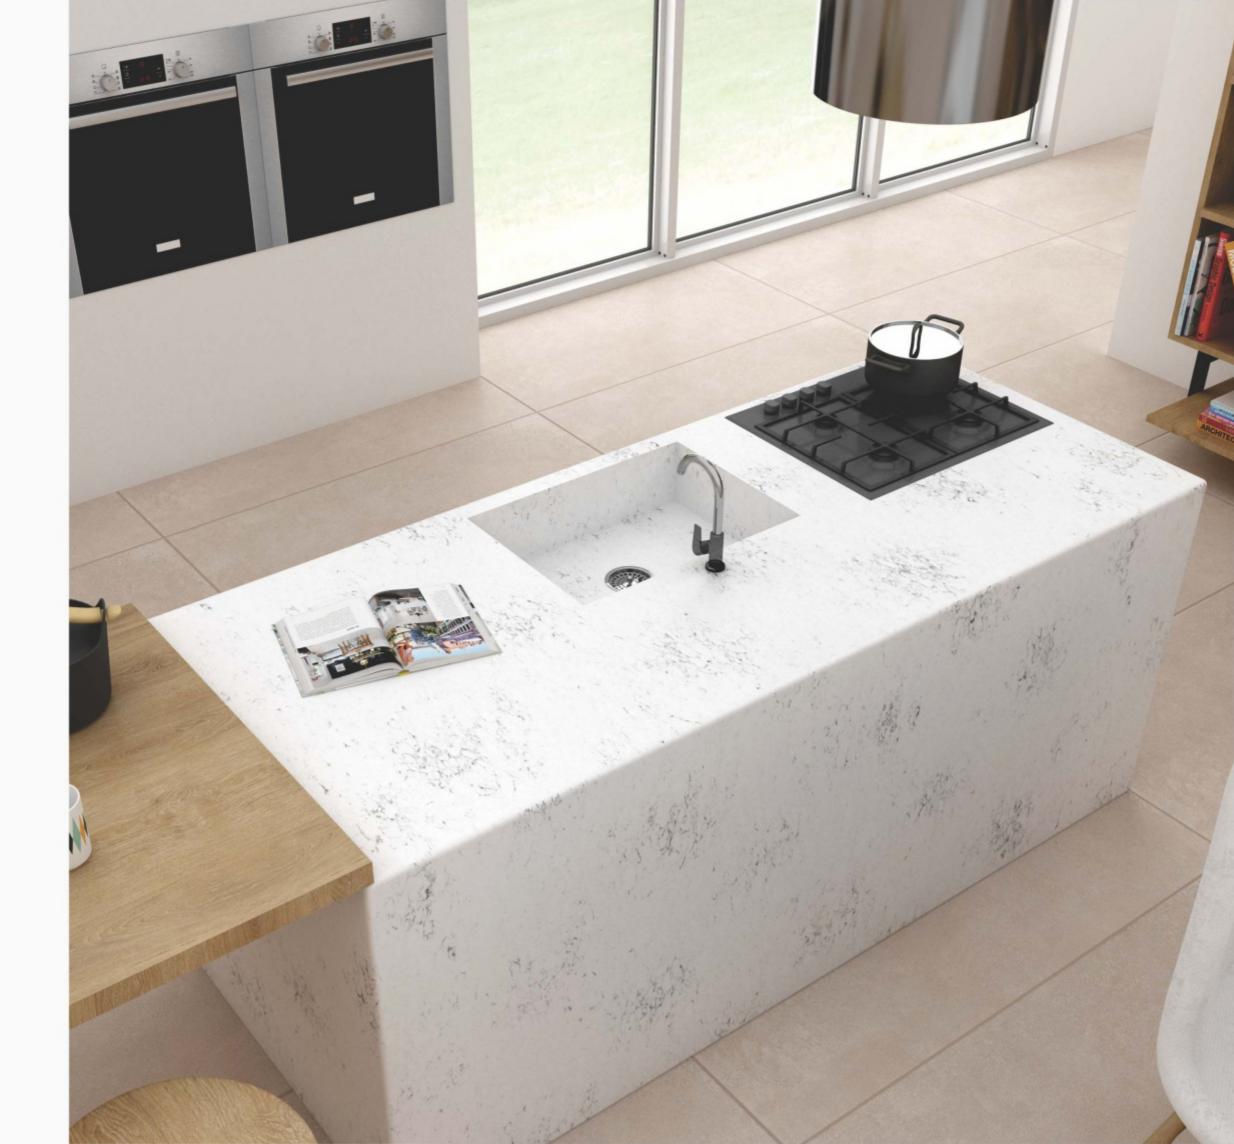

# **BATHROOM**

A material so innovative that it breaks down the barriers between surfaces for architecture and furnishing. Strength plus lightness, very large sizes and a low thickness to make floors, walls, furnishings and finishings. Not just surfaces.