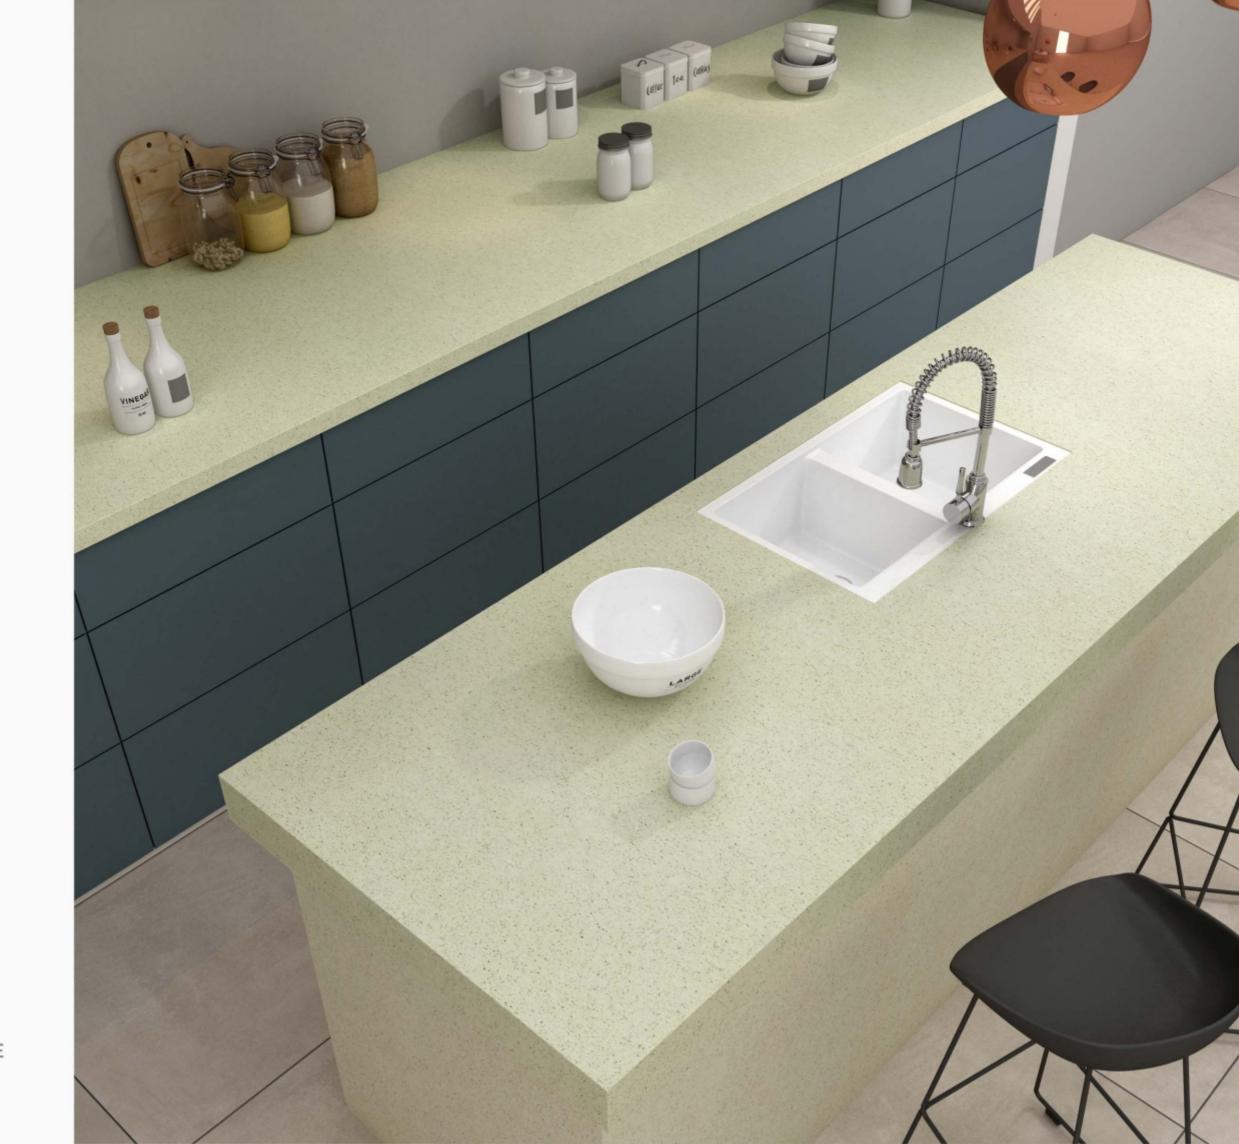

# **KITCHEN**

engineered quartz is technical ceramic featuring extra-large sizes and a low thickness, with the characteristics of engineered quartz.

These slabs of exceptional beauty and versatility do not fear the ravages of time.